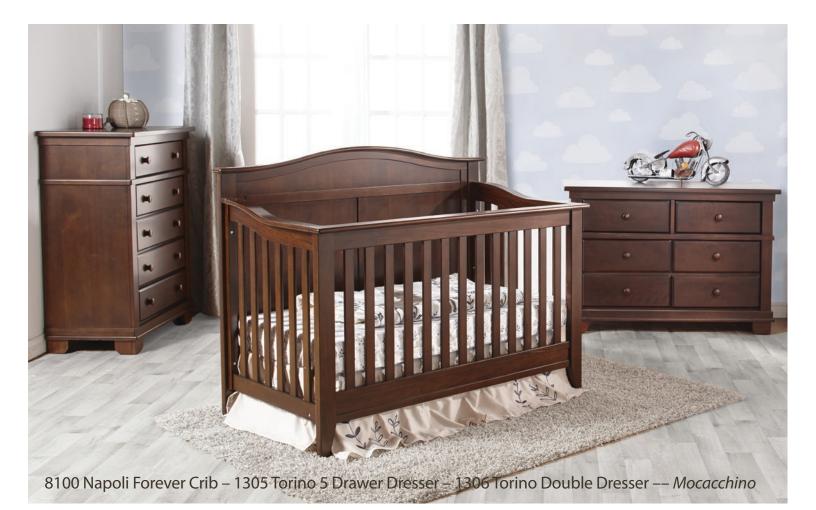

Napoli Forever Crib – 8100 . W:57 x D:31 x H:45

Torino Double Dresser – 1306 W: 50 x D:20 x H:34

Changing Tray – 9900 W:46 x D:19.5 x H:5

Napoli Toddler Bed – 1515 W:57 x D:31 x H:45

Torino 5 Drawer Dresser – 1305 W:36 x D:20 x H:46

Mirror - 7777 W:28 x D:1.25 x H:36

Napoli Full-Size Bed Rails – 1216 . W:57 x D:80 x H:45

Bookcase Hutch – 5555 W:47 x D:13.5 x H:42/46