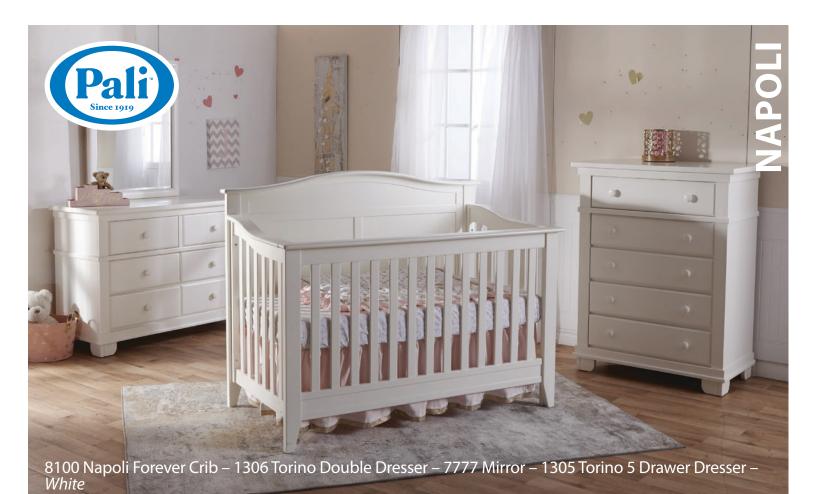

Napoli Forever Crib – 8100 . W:57 x D:31 x H:45

Torino Double Dresser – 1306 W: 50 x D:20 x H:34

Changing Tray – 9900 W:46 x D:19.5 x H:5

Napoli Toddler Bed – 1515 W:57 x D:31 x H:45

Torino 5 Drawer Dresser – 1305 W:36 x D:20 x H:46

Mirror - 7777 W:28 x D:1.25 x H:36

Napoli Full-Size Bed Rails – 1216 . W:57 x D:80 x H:45

Bookcase Hutch – 5555 W:47 x D:13.5 x H:42/46