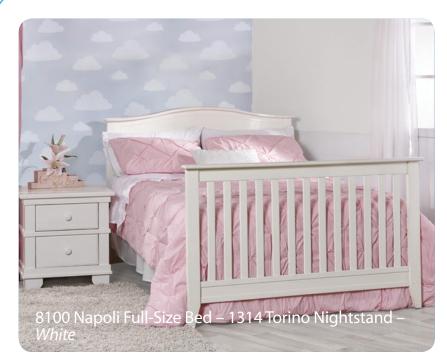

Mirror - 7777 W:28 x D:1.25 x H:36

Napoli Full-Size Bed Rails – 1216 . W:57 x D:80 x H:45

Bookcase Hutch – 5555 W:47 x D:13.5 x H:42/46