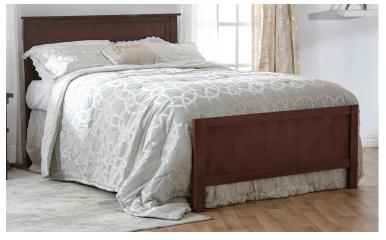

# 2200 Cristallo Full-Size Bed – 6666 Low-profile Footboard – Vintage White

### **Finishes**



## Italian Style

- Superior Italian design from 100 years of furniture manufacturing experience
- A new contemporary look for your Pali crib conversion
- Different mattress height levels
- Simple and straightforward assembly
- 55" x 1.5" x 22.5"

# Top Quality Manufacturing

- Poplar and veneer from environmentally responsible sources
- Non-toxic finishes
- All composite wood materials (MDF, particle board or plywood) are certified to meet California and EPA requirements for formaldehyde emissions



Low-profile Footboard – 6666 W:75x D:1 5 x H:6





### **Superior Safety**

- JPMA member since 1971
- All cribs and cases are tested to voluntary American Society for Testing and Mater