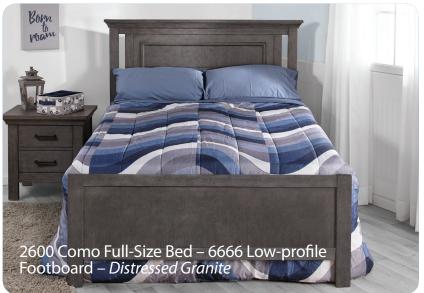

# 2200 Cristallo Full-Size Bed – 6666 Low-profile Footboard – Vintage White

Low-profile Footboard – 6666 W:75x D:1 5 x H:6