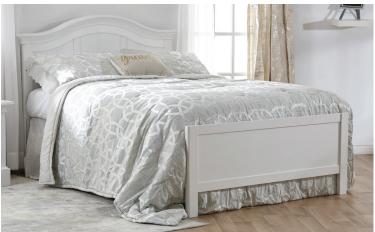

# 2200 Cristallo Full-Size Bed – 6666 Low-profile Footboard – Vintage White

### **Finishes**



## Italian Style

- Superior Italian design from 100 years of furniture manufacturing experience
- A new contemporary look for your Pali crib conversion
- Different mattress height levels
- Simple and straightforward assembly
- 55" x 1.5" x 22.5"

# Top Quality Manufacturing

- Poplar and veneer from environmentally responsible sources
- Non-toxic finishes
- All composite wood materials (MDF, particle board or plywood) are certified to meet California and EPA requirements for formaldehyde emissions



Low-profile Footboard – 6666 W:75x D:1 5 x H:6





### **Superior Safety**

- JPMA member since 1971
- All cribs and cases are tested to voluntary American Society for Testing and Materia