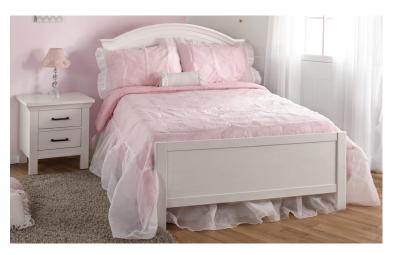

# 2200 Cristallo Full-Size Bed – 6666 Low-profile Footboard – Vintage White

### **Finishes**



## Italian Style

- Superior Italian design from 100 years of furniture manufacturing experience
- A new contemporary look for your Pali crib conversion
- Different mattress height levels
- Simple and straightforward assembly
- 55" x 1.5" x 22.5"

# Top Quality Manufacturing

- Poplar and veneer from environmentally responsible sources
- Non-toxic finishes
- All composite wood materials (MDF, particle board or plywood) are certified to meet California and EPA requirements for formaldehyde emissions



Low-profile Footboard – 6666 W:75x D:1 5 x H:6





### **Superior Safety**

- JPMA member since 1971
- All cribs and cases are tested to voluntary American Society for Testing and Materials