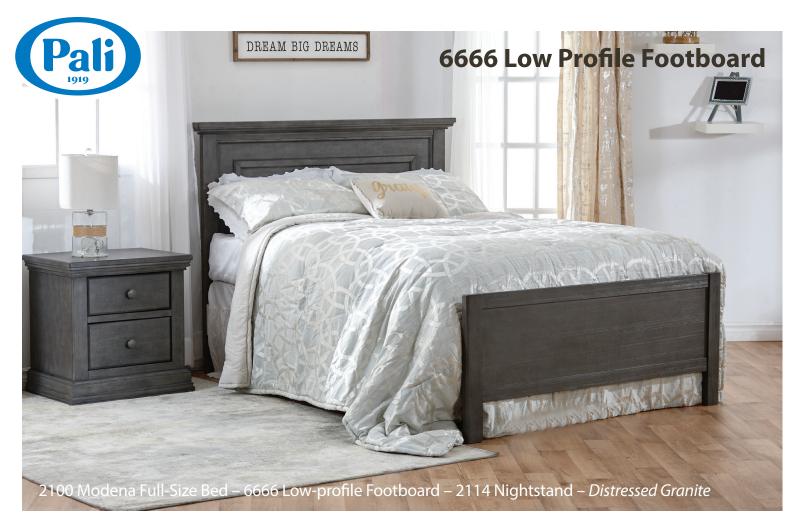

# 2200 Cristallo Full-Size Bed – 6666 Low-profile Footboard – Vintage White

### **Finishes**



## Italian Style

- Superior Italian design from 100 years of furniture manufacturing experience
- A new contemporary look for your Pali crib conversion
- Different mattress height levels
- Simple and straightforward assembly
- 55" x 1.5" x 22.5"

# Top Quality Manufacturing

- Poplar and veneer from environmentally responsible sources
- Non-toxic finishes
- All composite wood materials (MDF, particle board or plywood) are certified to meet California and EPA requirements for formaldehyde emissions



Low-profile Footboard – 6666 W:75x D:1 5 x H:6





### **Superior Safety**

- JPMA member since 1971
- All cribs and cases are tested to voluntary American Society for Testing and Mat