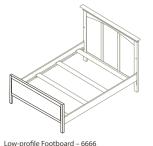

# 2200 Cristallo Full-Size Bed – 6666 Low-profile Footboard – Vintage White

### **Finishes**



## Italian Style

- Superior Italian design from 100 years of furniture manufacturing experience
- A new contemporary look for your Pali crib conversion
- Different mattress height levels
- Simple and straightforward assembly
- 55" x 1.5" x 22.5"

# Top Quality Manufacturing

- Poplar and veneer from environmentally responsible sources
- Non-toxic finishes
- All composite wood materials (MDF, particle board or plywood) are certified to meet California and EPA requirements for formaldehyde emissions



Low-profile Footboard – 6666 W:75x D:1 5 x H:6





### **Superior Safety**

- JPMA member since 1971
- All cribs and cases are tested to voluntary American Society for Testing and Materials (ASTM) standards
- All products are compliant with Consumer Product Safety Commission (CPSC) recommendations
- Furniture meets or exceeds all mandatory and voluntary standards for all products for both US and Canada
- Every production run is tested to exceed all required lead standards



# **Commitment to the Environment**

- Green Guard Gold Certification
- Solid woods that are sustainably harvested from trusted and reliable sources that are committed to minimizing environmental impact
- Non-toxic finishes regularly tested by independent laboratories
- CARB compliant composite woods certified to me