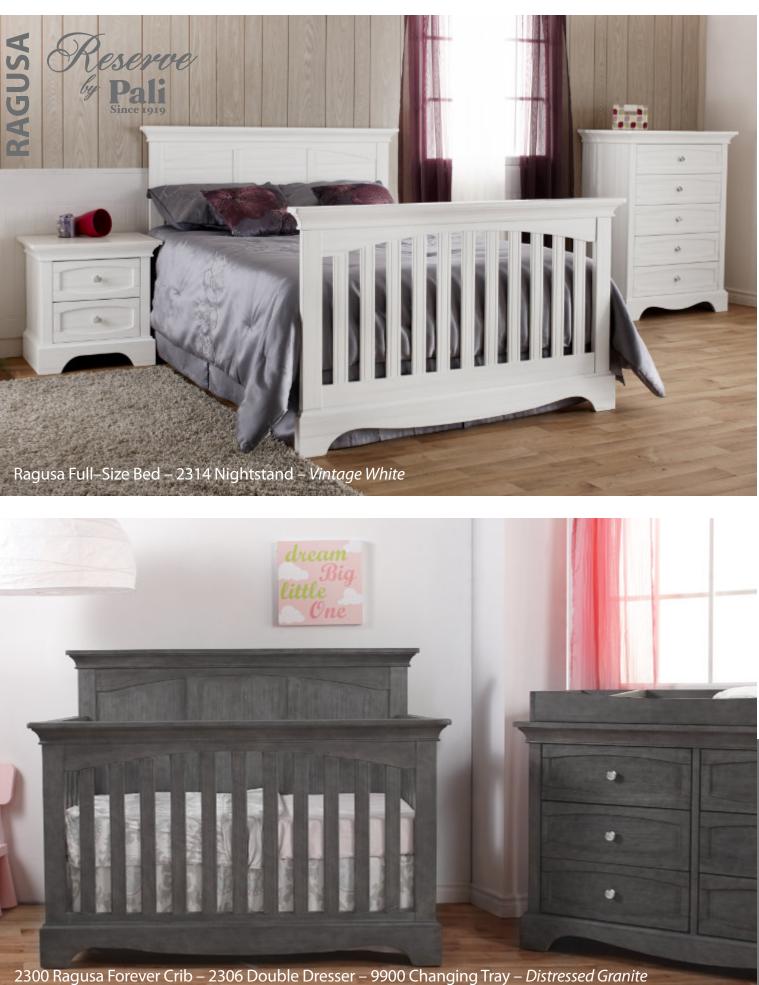

Nightstand – 2214 W:23 x D:22 x H:25

Finishes : Distressed Granite – Vintage White

Diamante Finish : Vintage White

Forever Crib - 2400

W:57 x D:31 x H:48

Nightstand – 2414 W: 21 x D: 18 x H: 24

Ragusa – Enna

Ragusa Forever Crib – 2300 W:59 x D:31 x H:46

Decor Crib – 2403 W:57 x D:31 x H:48

Classico Crib – 2499 W: 60 x D: 32 x H: 44.5

Double D

W: 50 x D: 20 x H: 36

W: 36 x D: 20 x H: 46

Made in Italy

Toddler Rail – 20515 W: 55.25 x D: 31 x H: 36.50 Donatello Crib – 21105 W: 55.25 x D: 30.25 x H: 37.50