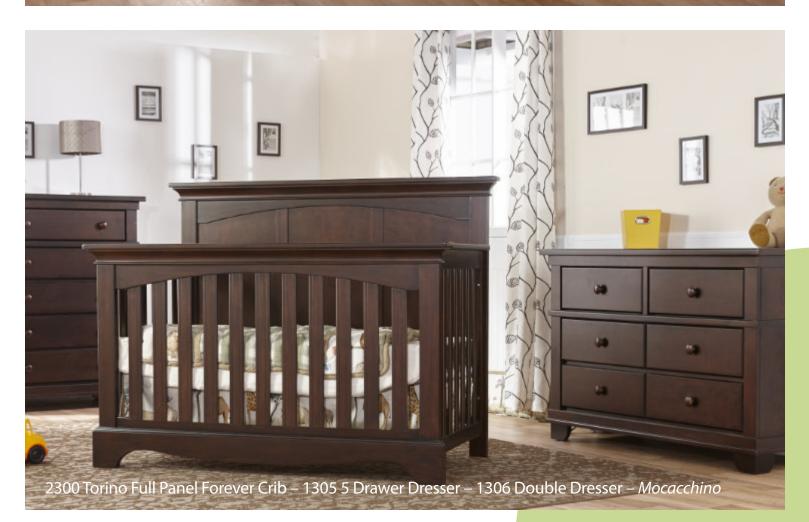

Napoli Forev

W:57 x D:31 x H:45

**Spessa** 

Napoli – Torino

Finishes: Mocacchino - White

**All** Collections

Emilia Fore

W:55 x D:31 x H:45