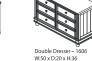

## **Pappy Rock**

Pappy Rock Swinging High Chair – 56001 W:23x D:31 x H:39

Forever Crib – 1600 W:58.5 x D:31.5 x H:50.5

Finishes : White

5 Drawer Dresser – 16 W:42 x D:20 x H:47.5

Marina

Bed Conversion Rails – 20516 W: 55.50 x D: 6 x H: 2.25