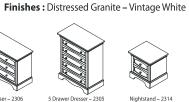

Nightstand – 2214 W:23 x D:22 x H:25

Finishes : Distressed Granite – Vintage White

Diamante Finish : Vintage White

Forever Crib - 2400

W:57 x D:31 x H:48

Nightstand – 2414 W: 21 x D: 18 x H: 24

Ragusa – Enna

#### Modena

Double Dresser – 2106 W:52 x D:20 x H:34.25

Finishes : Distressed Granite - Vintage White

Torino Full Panel Fo W:59 x D:31 x H:46

Torino – Lucca

Nightstand – 1314 W:23.5 x D:18 x H:24.25

rib - 8100