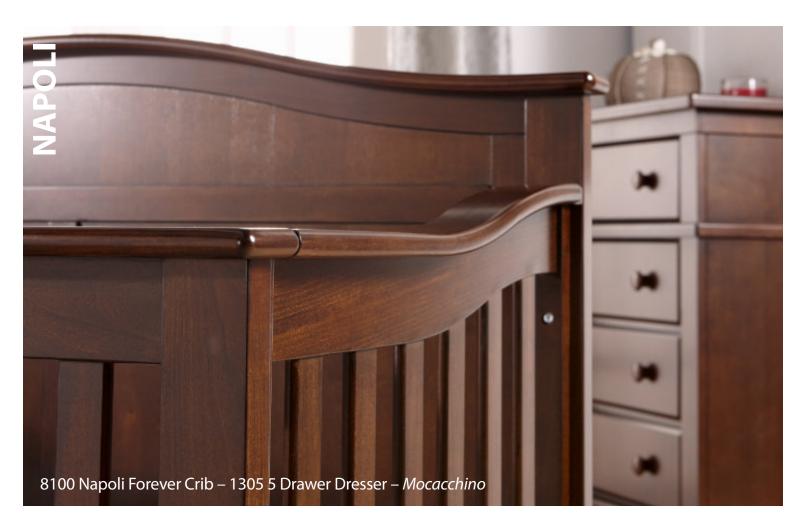

# DREAM BIG DREAMS 8150 Napoli Flat Top Forever Crib – 1306 Torino Double Dresser – 1305 5 Drawer Dresser – Mocacchino

er Crib – 2200/2201/2202

W:57.5 x D:31.5 x H:50

W:52 x D:21 x H:34.5

W:40 x D:21 x H:51