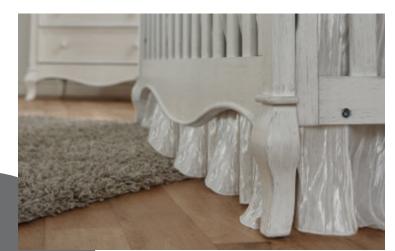

#### Italian Style

- Superior Italian design
- Our beautiful cribs convert to toddler bed, child's day bed and full-size bed
- Cribs have cut-outs on side panel posts to ensure crib bedding can be tied on securely
- Nylon glides on cribs and cases to help protect wood floors
- Ajustable glides on front feet in selected collections
- For both safety and aesthetic purposes Pali cribs have recessed holes and counter-sunk screws so that the screw heads can be hidden (see picture).