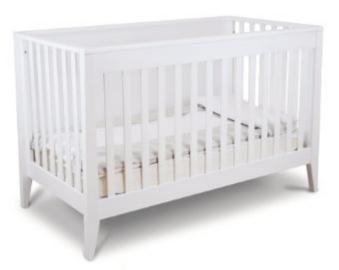

21103 Bernini Classico Crib – White/Natural

21103 Bernini Classico Crib/Toddler Bed – White

21104 Botticelli Convertible Crib – White

21104 Botticelli Convertible Crib – White/Walnut

9

Enna Forever Crib – 9800 Double Dresser – 2306 W:59 x D:31 x H:48.5 W:52 x D:20 x H:34.25

Finishes: Mocacchino – White

Finish: Slate

Botticelli Convertible Crib – 21104 W: 55.50 x D: 31 x H: 36.50

Caravaggio Dresser – 2050 W: 45.25 x D: 20 x H: 33.25