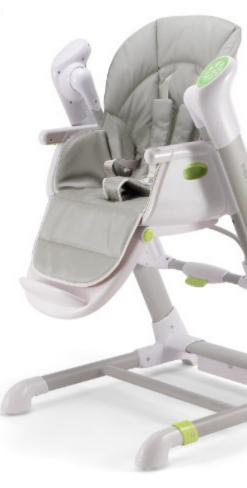

# Pappy Rock

## Swinging High Chair

It's easy to be the cool parent with the cool kid when you've got Pali on your team. Let your kid start rocking from the very beginning in the Pappy Rock and Rock Parenthood. We know you will.

#### Assembled product dimensions (W x D x H)

23 in 31 in 39 in

Available in Gray.

- 6 seat height and 3 seat recline positions
- 3 footrest height positions
- 2 trays (tray and tray liner)
- Stands when folded
- Bluetooth music playback
- Soothing sounds and 12 songs built-in
- Voice activation feature that starts to swing if baby starts to cry
- Timer settings for swing duration
- Direct plug-in or with 4 x D batteries