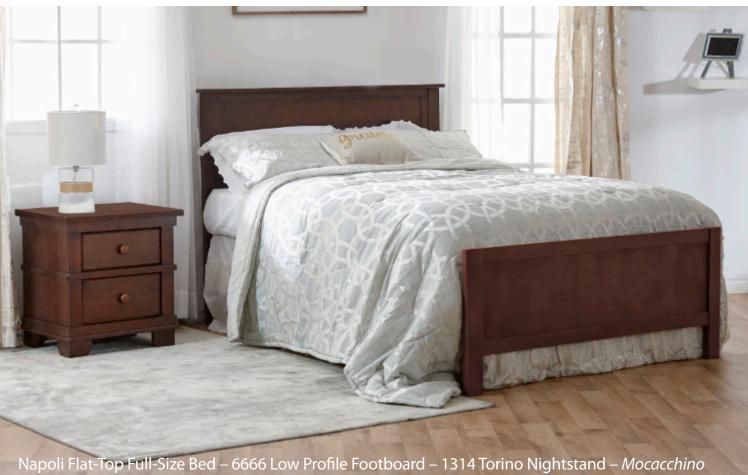

#### Modena

Double Dresser – 2106 W:52 x D:20 x H:34.25

Finishes : Distressed Granite - Vintage White

Torino Full Panel Fo W:59 x D:31 x H:46

Torino – Lucca

Nightstand – 1314 W:23.5 x D:18 x H:24.25

rib - 8100