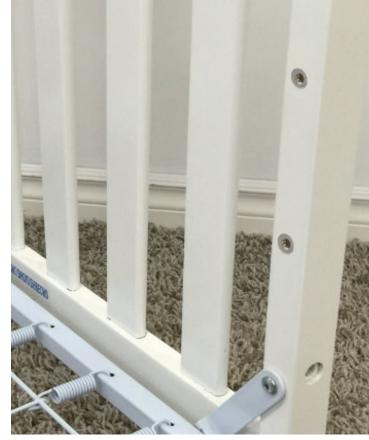

#### Italian Style

- Superior Italian design
- Our beautiful cribs convert to toddler bed, child's day bed and full-size bed
- Cribs have cut-outs on side panel posts to ensure crib bedding can be tied on securely
- Nylon glides on cribs and cases to help protect wood floors
- Ajustable glides on front feet in selected collections
- For both safety and aesthetic purposes Pali cribs have recessed holes and counter-sunk screws so that the screw heads can be hidden (see picture).