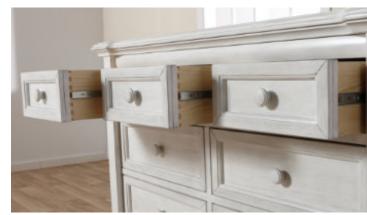

#### Superior Safety and Top Quality Manufacturing

- JPMA membership for more th 40 years
- All cases are tested to voluntary ASTM standards
- Meet or exceed all mandatory and voluntary standards for all of our products
- All crib slats are constructed of select solid Radiata Pine for superior strength
- All crib slats are glued and nailed, top and bottom to ensure product safety
- Taller cases feature tip restraint kits
- Drawers slide in and out smoothly on full-extension drawer glides
- Self-closing drawers in selected collections
- Drawer boxes crafted out of solid Radiata Pine with English dovetail joinery at both the front and back
- Each drawer box is finely sanded and finished with a clear top coat
- Solid wood corner blocks and supports attached underneath every drawer box at each corner for added strength
- MDF back panels are attached using screws spaced every 6-8" for secure attachment and easy to access the case interior in the event a repair is needed.