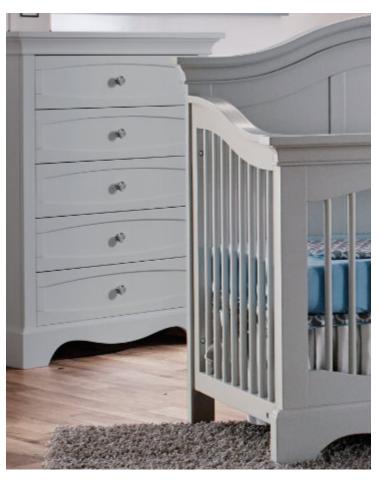

#### Superior Safety and Top Quality Manufacturing

- JPMA membership for more th 40 years
- Meet or exceed all mandatory and voluntary standards for all of our products
- All crib slats are constructed of beechwood for superior strength
- The dresser is already assembled
- The dresser features tip restraint kits
- Smooth self-closing drawers