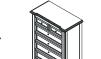

21103 Bernini Classico Crib – White/Natural

21103 Bernini Classico Crib/Toddler Bed – White

21104 Botticelli Convertible Crib – White

21104 Botticelli Convertible Crib – White/Walnut

9

Bernini Crib – 21103 W: 55.25 x D: 31 x H: 36.50

Como

Forever Crib -

W:59 x D:32.5 x H:50.5

W:59 x D:32.5 x H:50.5

Double Dresser – 2606 W: 52 x D:21 x H:34.75

Nightstand – 2614 W:23.5 x D:18 x H:24.5