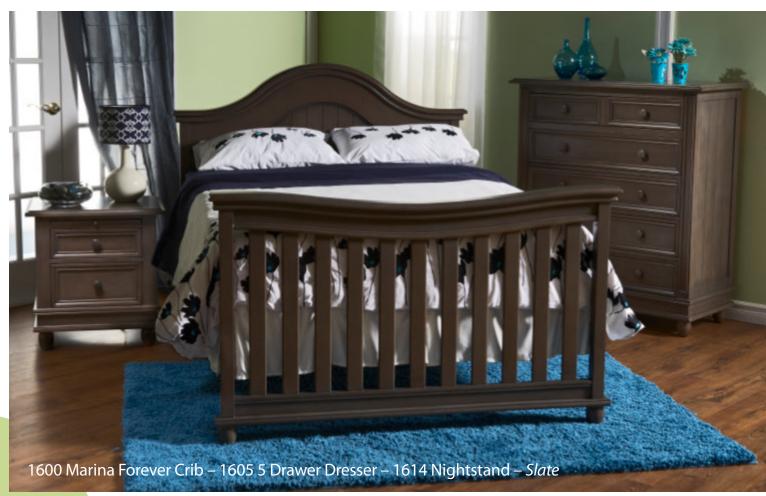

## **Pappy Rock**

Pappy Rock Swinging High Chair – 56001 W:23x D:31 x H:39

Forever Crib – 1600 W:58.5 x D:31.5 x H:50.5

Finishes : White

5 Drawer Dresser – 16 W:42 x D:20 x H:47.5

Marina

Bed Conversion Rails – 20516 W: 55.50 x D: 6 x H: 2.25