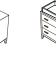

without notice.

Every effort has been made to ensure accuracy of our product line, finish colors and dimensions, however we cannot be held responsible for errors contained in this catalog.

KD Chest – 1303 W: 50 x D:20 x H:34



V Crib – 8200 W:57 x D:30 x H:34.5

## **Pappy Rock**



Pappy Rock Swinging High Chair – 56001 W:23x D:31 x H:39



Forever Crib – 1600 W:58.5 x D:31.5 x H:50.5

Finishes : White





5 Drawer Dresser – 16 W:42 x D:20 x H:47.5

Marina















Bed Conversion Rails – 20516 W: 55.50 x D: 6 x H: 2.25



Enna Forever Crib – 9800 Double Dresser – 2306 W:59 x D:31 x H:48.5 W:52 x D:20 x H:34.25

Finishes: Mocacchino – White

Finish: Slate





Botticelli Convertible Crib – 21104 W: 55.50 x D: 31 x H: 36.50

Caravaggio Dresser – 2050 W: 45.25 x D: 20 x H: 33.25



Finish : White - White/Natural - White/Walnut



Toddler Rail – 20515 W: 55.25 x D: 30.25 x H: 37.50





Pali North America 1525 Hymus Dorval, QC, H9P 1J5 Canada

Toll Free: 877-725-4772 Fax: 514-421-9979 NORTH AMERICA www.pali-design.com

EUROPE www.pali.it