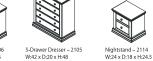

#### Modena

Double Dresser – 2106 W:52 x D:20 x H:34.25

Finishes : Distressed Granite - Vintage White

Torino Full Panel Fo W:59 x D:31 x H:46

Torino – Lucca

Nightstand – 1314 W:23.5 x D:18 x H:24.25

rib - 8100