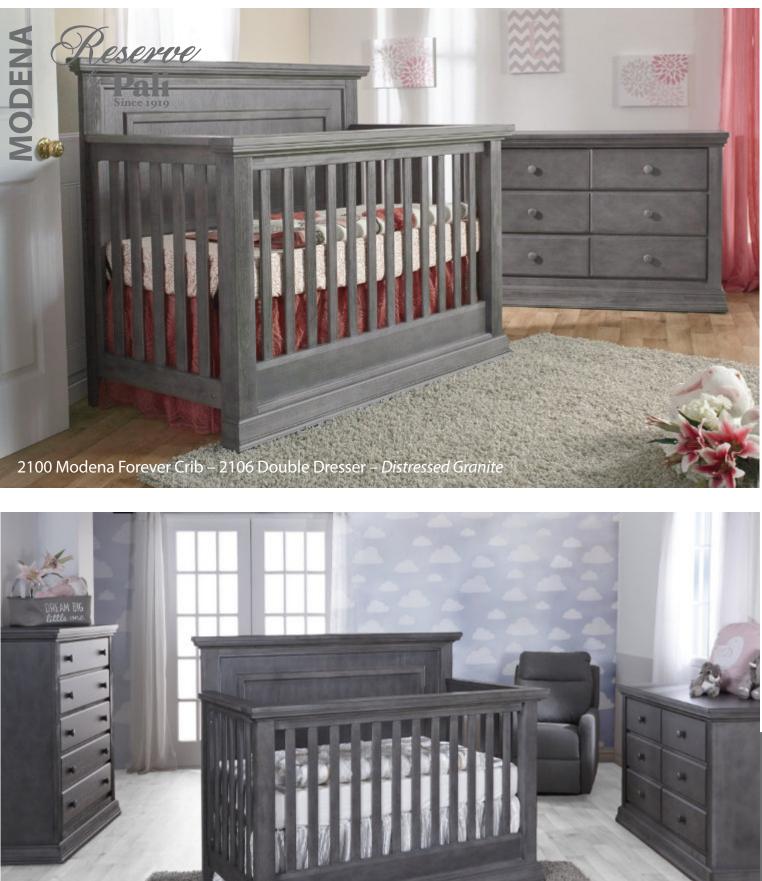

#### Modena

Double Dresser – 2106 W:52 x D:20 x H:34.25

Finishes : Distressed Granite - Vintage White

Torino Full Panel Fo W:59 x D:31 x H:46

Torino – Lucca

Nightstand – 1314 W:23.5 x D:18 x H:24.25

rib - 8100