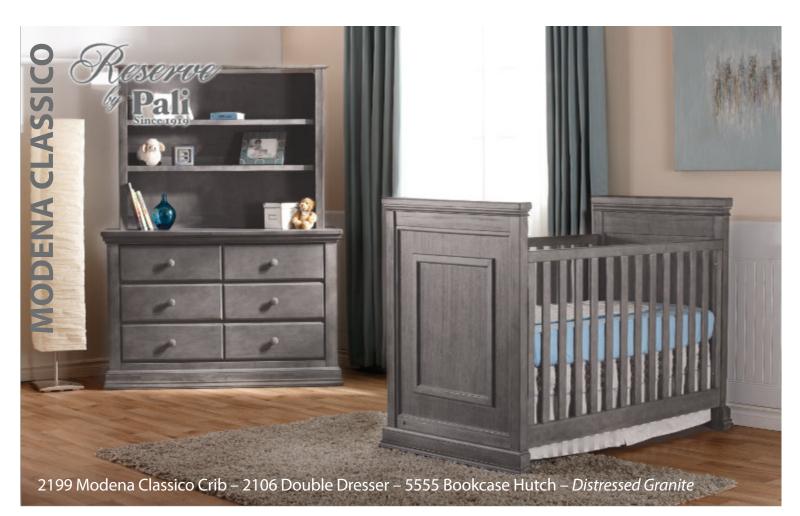

#### Modena

Double Dresser – 2106 W:52 x D:20 x H:34.25

Finishes : Distressed Granite - Vintage White

Torino Full Panel Fo W:59 x D:31 x H:46

Torino – Lucca

Nightstand – 1314 W:23.5 x D:18 x H:24.25

rib - 8100