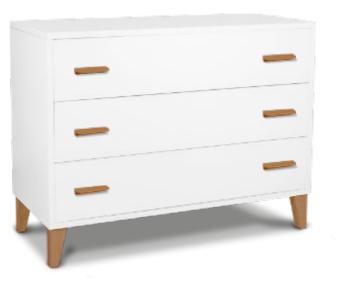

ted and reliable sources that are committed to minimizing environmental impact
- Non-toxic finishes that are tested for lead content
- TSCA Title VI compliant composite woods
- CARB phase II compliant composite woods that are certified to meet California formaldehyde emissions standards

#### Superior Safety and Top Quality Manufacturing

- JPMA membership for more th 40 years
- Meet or exceed all mandatory and voluntary standards for all of our products
- All crib slats are constructed of beechwood for superior strength
- The dresser is already assembled
- The dresser features tip restraint kits
- Smooth self-closing drawers

















21103 Bernini Classico Crib – White/Natural



21103 Bernini Classico Crib/Toddler Bed – White











21104 Botticelli Convertible Crib – White







21104 Botticelli Convertible Crib – White/Walnut

9

# Pappy Rock

## Swinging High Chair

It's easy to be the cool parent with the cool kid when you've got Pali on your team. Let your kid start rocking from the very beginning in the Pappy Rock and Rock Parenthood. We know you will.





#### Assembled product dimensions (W x D x H)

23 in 31 in 39 in

Available in Gray.

- 6 seat height and 3 seat recline positions
- 3 footrest height positions
- 2 trays (tray and tray liner)
- Stands when folded
- Bluetooth music playback
- Soothing sounds and 12 songs built-in
- Voice activation feature that starts to swing if baby starts to cry
- Timer settings for swing duration
- Direct plug-in or with 4 x D batteries



#### Italian Style

- Superior Italian design
- Our beautiful cribs conver