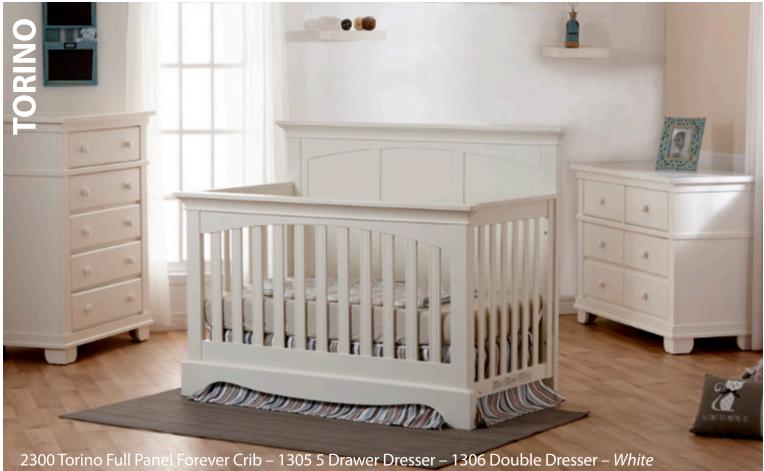

Napoli Forev

W:57 x D:31 x H:45

**Spessa** 

Napoli – Torino

Finishes: Mocacchino - White

**All** Collections

Emilia Fore

W:55 x D:31 x H:45