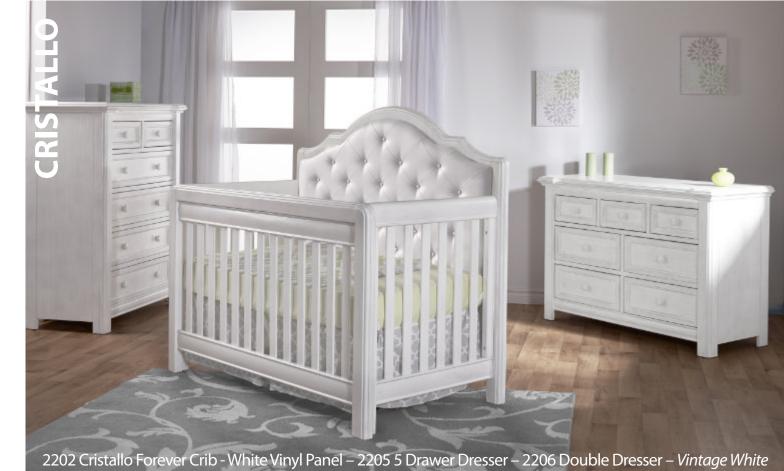

2201 Cristallo Forever Crib - Gray Vinyl Panel – 2206 Double Dresser – 2205 5 Drawer Dresser – Vintage White

the way in the second second second