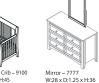

#### Modena

Double Dresser – 2106 W:52 x D:20 x H:34.25

Finishes : Distressed Granite - Vintage White

Torino Full Panel Fo W:59 x D:31 x H:46

Torino – Lucca

Nightstand – 1314 W:23.5 x D:18 x H:24.25

rib - 8100