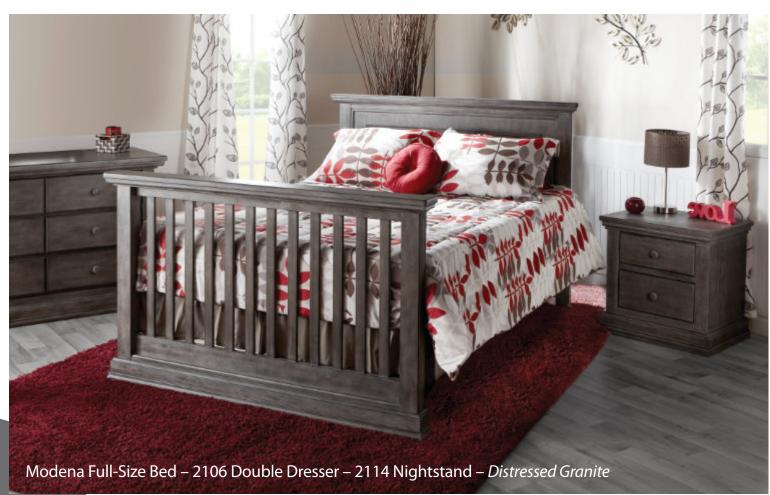

#### Modena

Double Dresser – 2106 W:52 x D:20 x H:34.25

Finishes : Distressed Granite - Vintage White

Torino Full Panel Fo W:59 x D:31 x H:46

Torino – Lucca

Nightstand – 1314 W:23.5 x D:18 x H:24.25

rib - 8100