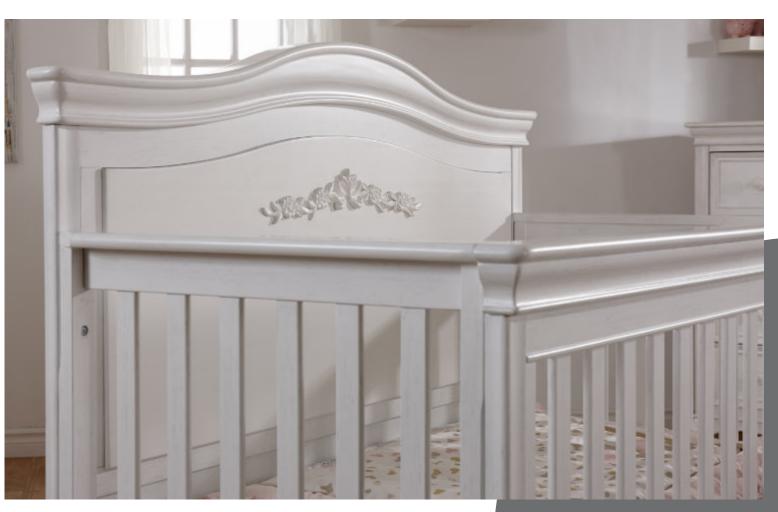

#### Italian Style

- Superior Italian design
- Our beautiful cribs convert to toddler bed, child's day bed and full-size bed
- Cribs have cut-outs on side panel posts to ensure crib bedding can be tied on securely
- Nylon glides on cribs and cases to help protect wood floors
- Ajustable glides on front feet in selected collections
- For both safety and aesthetic purposes Pali cribs have recessed holes and counter-sunk screws so that the screw heads can be hidden (see picture).