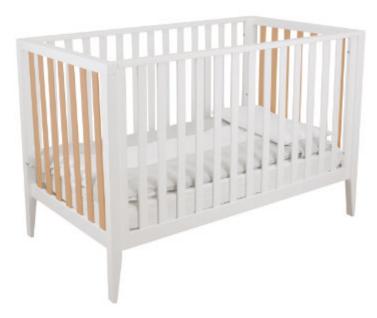

21103 Bernini Classico Crib – White/Natural

21103 Bernini Classico Crib/Toddler Bed – White

21104 Botticelli Convertible Crib – White

21104 Botticelli Convertible Crib – White/Walnut

9

Ragusa Forever Crib – 2300 W:59 x D:31 x H:46

Decor Crib – 2403 W:57 x D:31 x H:48

Classico Crib – 2499 W: 60 x D: 32 x H: 44.5

Double D

W: 50 x D: 20 x H: 36

W: 36 x D: 20 x H: 46

Made in Italy

Toddler Rail – 20515 W: 55.25 x D: 31 x H: 36.50 Donatello Crib – 21105 W: 55.25 x D: 30.25 x H: 37.50