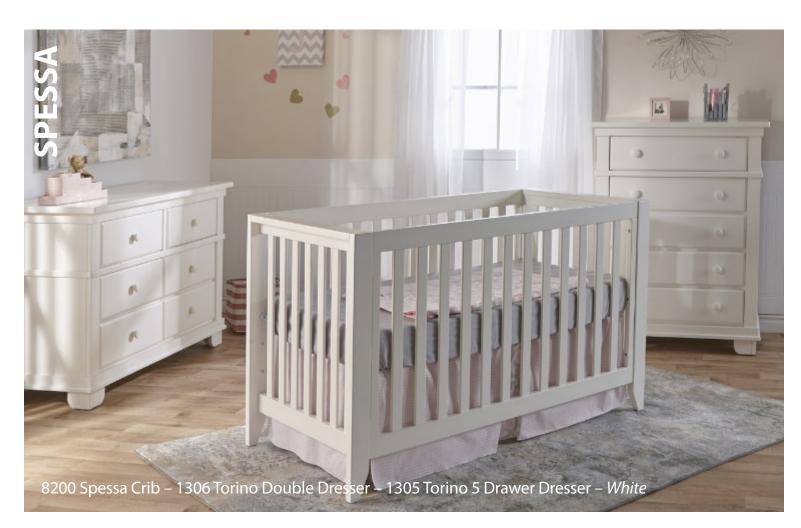

Napoli Forev

W:57 x D:31 x H:45

**Spessa** 

Napoli – Torino

Finishes: Mocacchino - White

**All** Collections

Emilia Fore

W:55 x D:31 x H:45

KD Chest – 1303 W: 50 x D:20 x H:34

V Crib – 8200 W:57 x D:30 x H:34.5