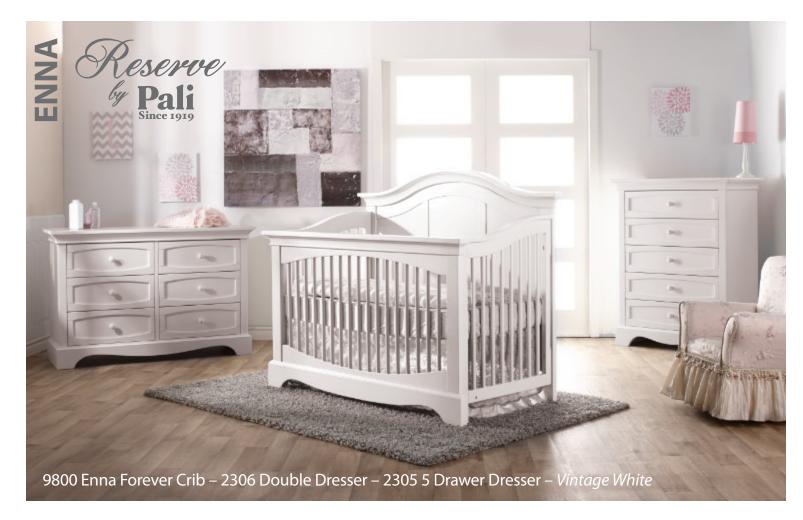

Enna Forever Crib – 9800 Double Dresser – 2306 W:59 x D:31 x H:48.5 W:52 x D:20 x H:34.25

Finishes: Mocacchino – White

Finish: Slate

Botticelli Convertible Crib – 21104 W: 55.50 x D: 31 x H: 36.50

Caravaggio Dresser – 2050 W: 45.25 x D: 20 x H: 33.25