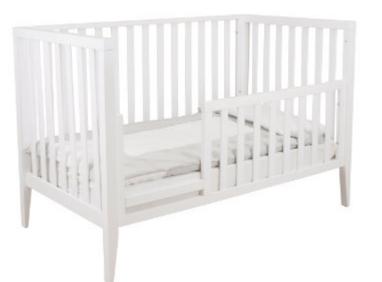

Ragusa Forever Crib – 2300 W:59 x D:31 x H:46

Decor Crib – 2403 W:57 x D:31 x H:48

Classico Crib – 2499 W: 60 x D: 32 x H: 44.5

Double D

W: 50 x D: 20 x H: 36

W: 36 x D: 20 x H: 46

Made in Italy

Toddler Rail – 20515 W: 55.25 x D: 31 x H: 36.50 Donatello Crib – 21105 W: 55.25 x D: 30.25 x H: 37.50

Finish : White - White/Natural - White/Walnut

Toddler Rail – 20515 W: 55.25 x D: 30.25 x H: 37.50

Pali North America 1525 Hymus Dorval, QC, H9P 1J5 Canada

Toll Free: 877-725-4772 Fax: 514-421-9979 NORTH AMERICA www.pali-design.com