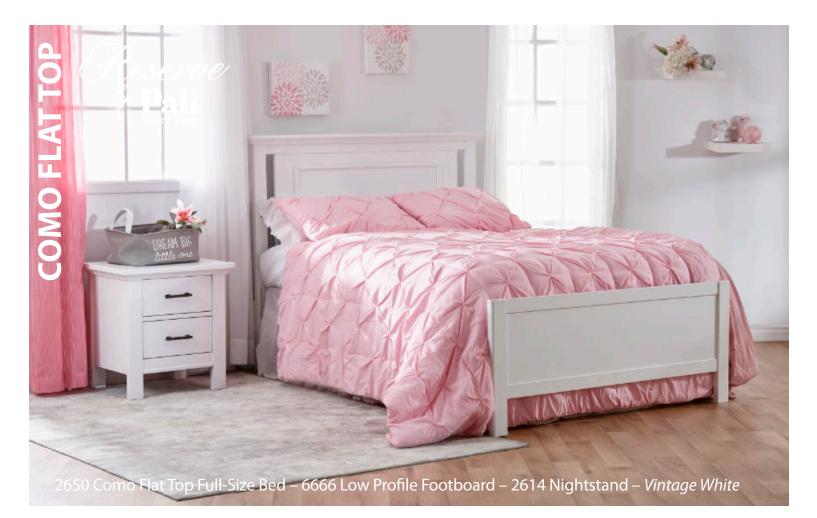

Bernini Crib – 21103 W: 55.25 x D: 31 x H: 36.50

Como

Forever Crib -

W:59 x D:32.5 x H:50.5

W:59 x D:32.5 x H:50.5

Double Dresser – 2606 W: 52 x D:21 x H:34.75

Nightstand – 2614 W:23.5 x D:18 x H:24.5