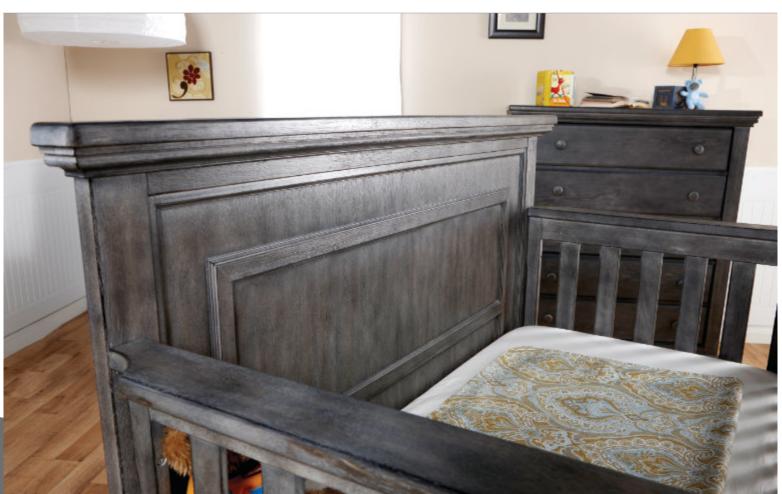

#### Italian Style

- Superior Italian design
- Our beautiful cribs convert to toddler bed, child's day bed and full-size bed
- Cribs have cut-outs on side panel posts to ensure crib bedding can be tied on securely
- Nylon glides on cribs and cases to help protect wood floors
- Ajustable glides on front feet in selected collections
- For both safety and aesthetic purposes Pali cribs have recessed holes and counter-sunk screws so that the screw heads can be hidden (see picture).