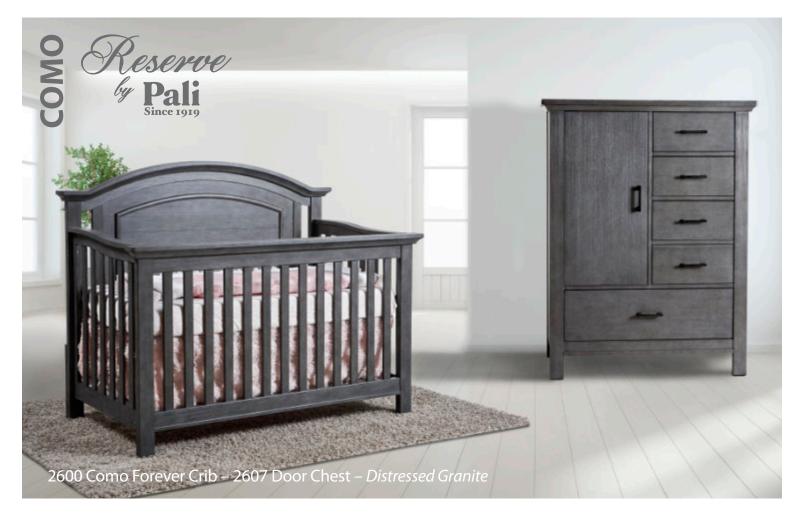

Bernini Crib – 21103 W: 55.25 x D: 31 x H: 36.50

Como

Forever Crib -

W:59 x D:32.5 x H:50.5

W:59 x D:32.5 x H:50.5

Double Dresser – 2606 W: 52 x D:21 x H:34.75

Nightstand – 2614 W:23.5 x D:18 x H:24.5