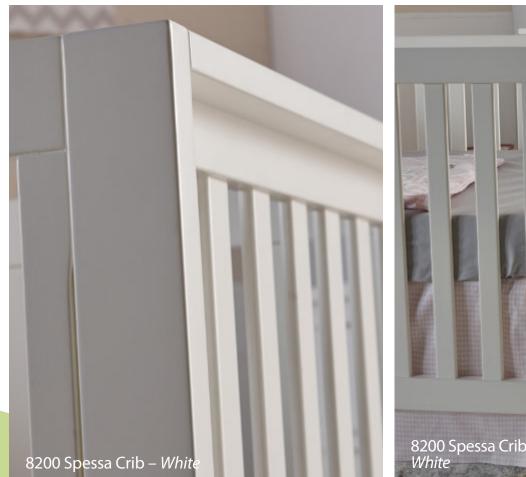

#### Italian Style

- Superior Italian design
- Our beautiful cribs convert to toddler bed, child's day bed and full-size bed
- Cribs have cut-outs on side panel posts to ensure crib bedding can be tied on securely
- Nylon glides on cribs and cases to help protect wood floors
- Ajustable glides on front feet in selected collections
- For both safety and aesthetic purposes Pali cribs have recessed holes and counter-sunk screws so that the screw heads can be hidden (see picture).