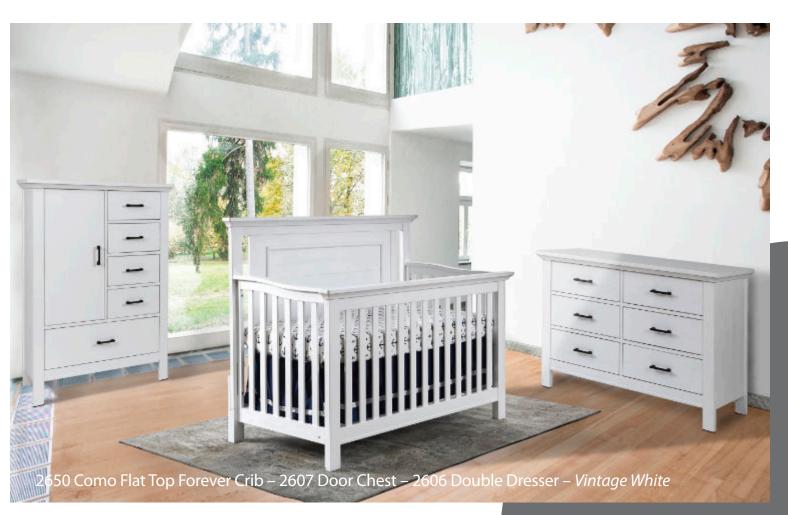

Bernini Crib – 21103 W: 55.25 x D: 31 x H: 36.50

Como

Forever Crib -

W:59 x D:32.5 x H:50.5

W:59 x D:32.5 x H:50.5

Double Dresser – 2606 W: 52 x D:21 x H:34.75

Nightstand – 2614 W:23.5 x D:18 x H:24.5