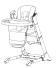

## Swinging High Chair

It's easy to be the cool parent with the cool kid when you've got Pali on your team. Let your kid start rocking from the very beginning in the Pappy Rock and Rock Parenthood. We know you will.

#### Assembled product dimensions (W x D x H)

23 in 31 in 39 in

Available in Gray.

- 6 seat height and 3 seat recline positions
- 3 footrest height positions
- 2 trays (tray and tray liner)
- Stands when folded
- Bluetooth music playback
- Soothing sounds and 12 songs built-in
- Voice activation feature that starts to swing if baby starts to cry
- Timer settings for swing duration
- Direct plug-in or with 4 x D batteries

## **Pappy Rock**

Pappy Rock Swinging High Chair – 56001 W:23x D:31 x H:39

Forever Crib – 1600 W:58.5 x D:31.5 x H:50.5

Finishes : White

5 Drawer Dresser – 16 W:42 x D:20 x H:47.5

Marina

Bed Conversion Rails – 20516 W: 55.50 x D: 6 x H: 2.25