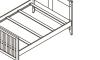

21103 Bernini Classico Crib – White/Natural

21103 Bernini Classico Crib/Toddler Bed – White

21104 Botticelli Convertible Crib – White

21104 Botticelli Convertible Crib – White/Walnut

9

Bernini Crib – 21103 W: 55.25 x D: 31 x H: 36.50

Como

Forever Crib -

W:59 x D:32.5 x H:50.5

W:59 x D:32.5 x H:50.5

Double Dresser – 2606 W: 52 x D:21 x H:34.75

Nightstand – 2614 W:23.5 x D:18 x H:24.5