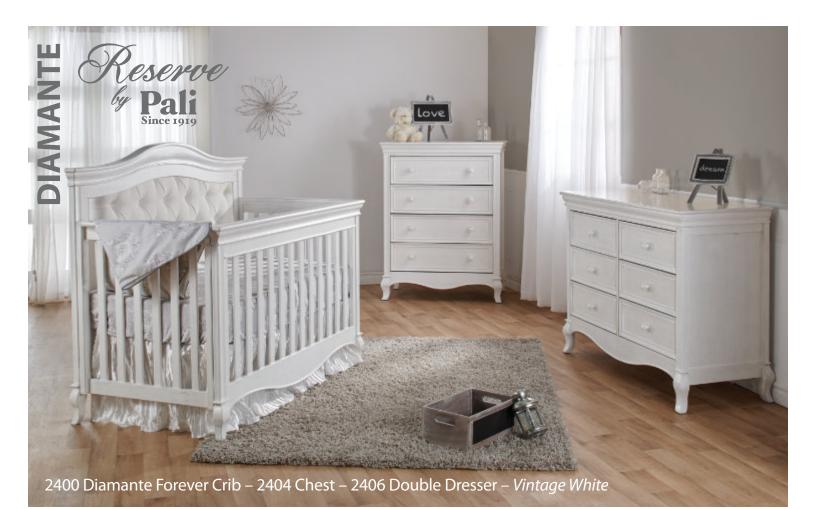

Nightstand – 2214 W:23 x D:22 x H:25

Finishes : Distressed Granite – Vintage White

Diamante Finish : Vintage White

Forever Crib - 2400

W:57 x D:31 x H:48

Nightstand – 2414 W: 21 x D: 18 x H: 24

Ragusa – Enna