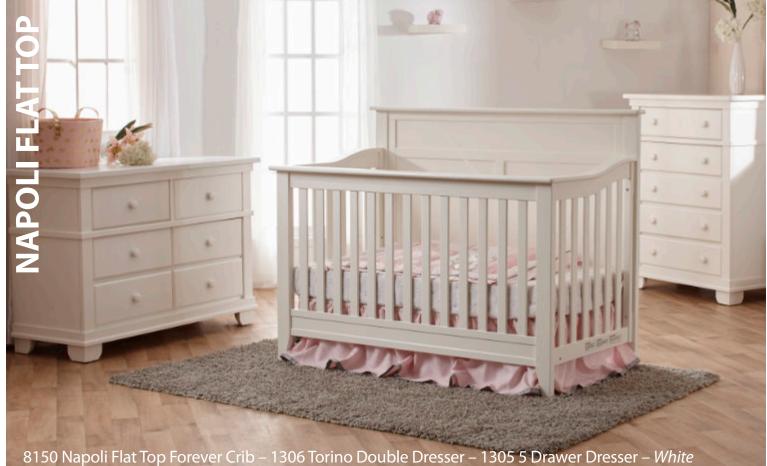

#### Modena

Double Dresser – 2106 W:52 x D:20 x H:34.25

Finishes : Distressed Granite - Vintage White

Torino Full Panel Fo W:59 x D:31 x H:46

Torino – Lucca

Nightstand – 1314 W:23.5 x D:18 x H:24.25

rib - 8100

Napoli Forev

W:57 x D:31 x H:45

**Spessa** 

Napoli – Torino

Finishes: Mocacchino - White

**All** Collections

Emilia Fore

W:55 x D:31 x H:45