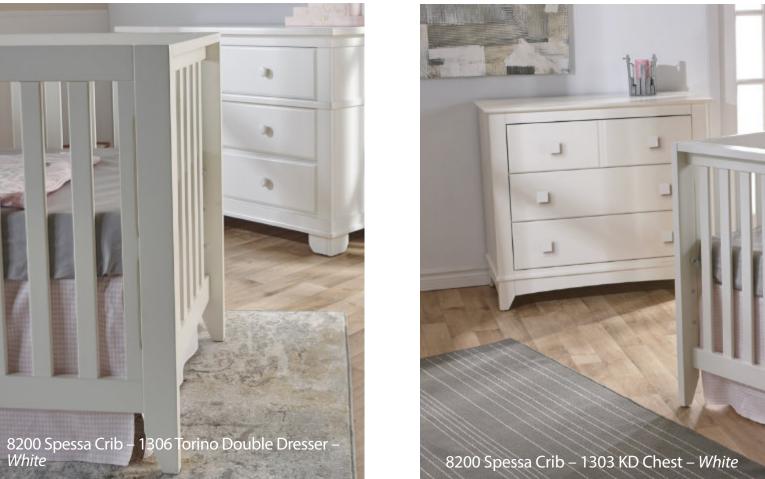

Napoli Forev

W:57 x D:31 x H:45

**Spessa** 

Napoli – Torino

Finishes: Mocacchino - White

**All** Collections

Emilia Fore

W:55 x D:31 x H:45

KD Chest – 1303 W: 50 x D:20 x H:34

V Crib – 8200 W:57 x D:30 x H:34.5