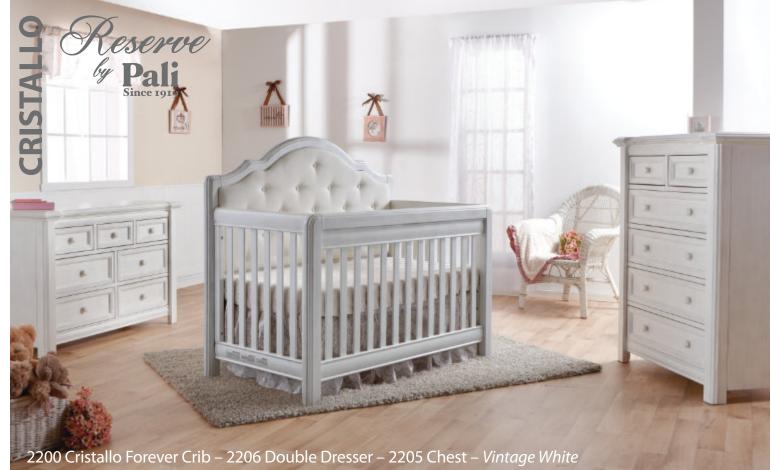

2201 Cristallo Forever Crib - Gray Vinyl Panel – 2206 Double Dresser – 2205 5 Drawer Dresser – Vintage White

the way in the second second second