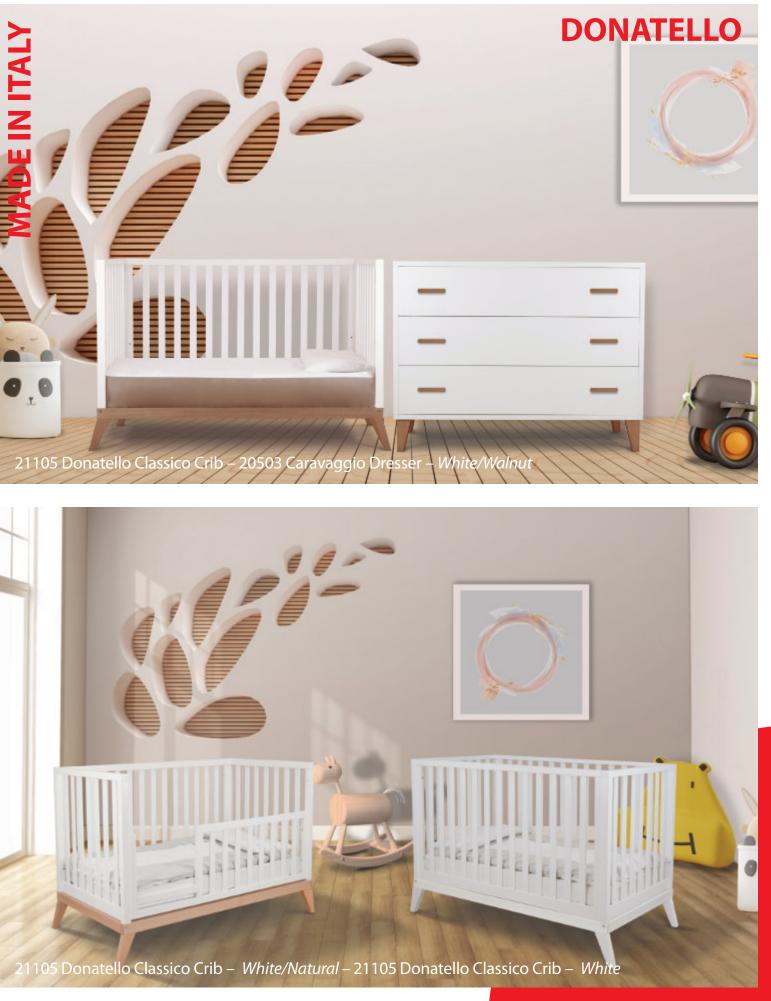

Our styles may have changed over the years, to be sure that

This collection, entirely made in Italy, pays tribute to some great Italian artists: Bernini, Botticelli, Caravaggio and Donatello.

Ragusa Forever Crib – 2300 W:59 x D:31 x H:46

Decor Crib – 2403 W:57 x D:31 x H:48

Classico Crib – 2499 W: 60 x D: 32 x H: 44.5

Double D

W: 50 x D: 20 x H: 36

W: 36 x D: 20 x H: 46

Made in Italy

Toddler Rail – 20515 W: 55.25 x D: 31 x H: 36.50 Donatello Crib – 21105 W: 55.25 x D: 30.25 x H: 37.50