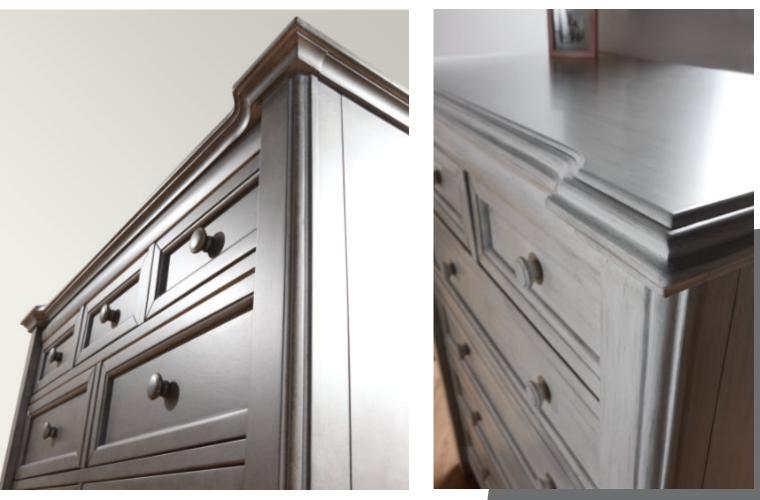

#### Italian Style

- Superior Italian design
- Our beautiful cribs convert to toddler bed, child's day bed and full-size bed
- Cribs have cut-outs on side panel posts to ensure crib bedding can be tied on securely
- Nylon glides on cribs and cases to help protect wood floors
- Ajustable glides on front feet in selected collections
- For both safety and aesthetic purposes Pali cribs have recessed holes and counter-sunk screws so that the screw heads can be hidden (see picture).

#### Superior Safety and Top Quality Manufacturing

- JPMA membership for more th 40 years
- All cases are tested to voluntary ASTM standards
- Meet or exceed all mandatory and voluntary standards for all of our products
- All crib slats are constructed of select solid Radiata Pine for superior strength
- All crib slats are glued and nailed, top and bottom to ensure product safety
- Taller cases feature tip restraint kits
- Drawers slide in and out smoothly on full-extension drawer glides
- Self-closing drawers in selected collections
- Drawer boxes crafted out of solid Radiata Pine with English dovetail joinery at both the front and back
- Each drawer box is finely sanded and finished with a clear top coat
- Solid wood corner blocks and supports attached underneath every drawer box at each corner for added strength
- MDF back panels are attached using screws spaced every 6-8" for secure attachment and easy to access the case interior in the event a repair is needed.