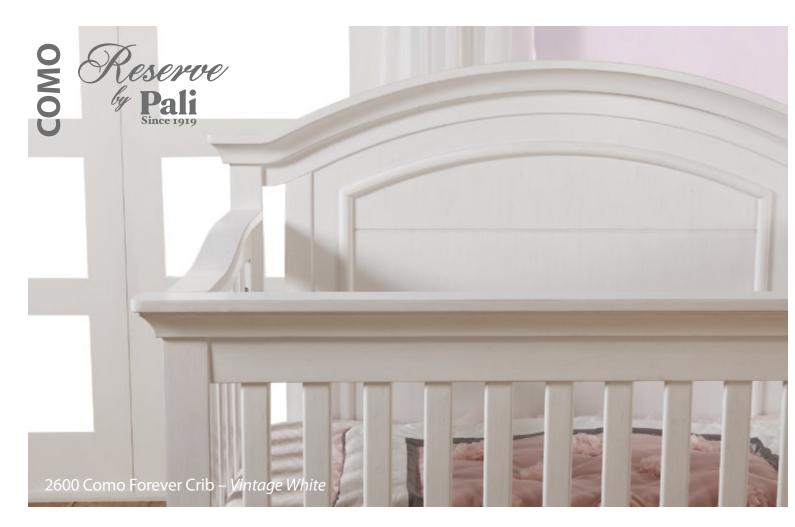

Bernini Crib – 21103 W: 55.25 x D: 31 x H: 36.50

Como

Forever Crib -

W:59 x D:32.5 x H:50.5

W:59 x D:32.5 x H:50.5

Double Dresser – 2606 W: 52 x D:21 x H:34.75

Nightstand – 2614 W:23.5 x D:18 x H:24.5