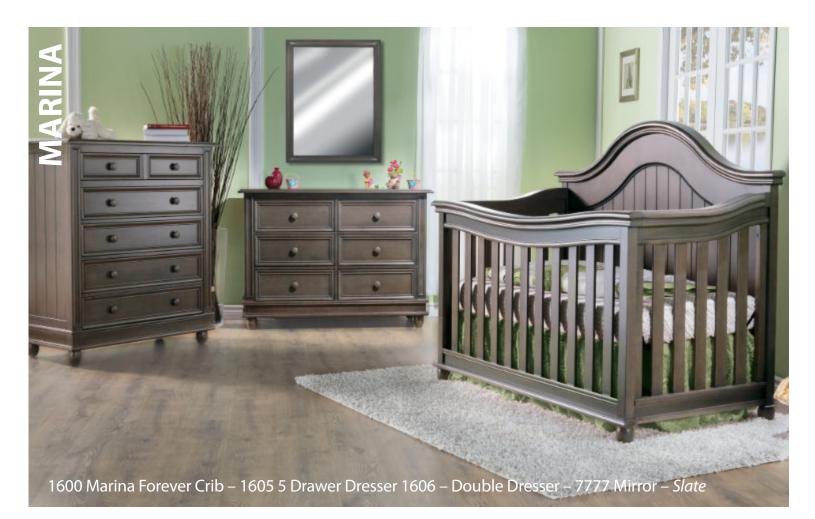

## **Pappy Rock**

Pappy Rock Swinging High Chair – 56001 W:23x D:31 x H:39

Forever Crib – 1600 W:58.5 x D:31.5 x H:50.5

Finishes : White

5 Drawer Dresser – 16 W:42 x D:20 x H:47.5

Marina

Bed Conversion Rails – 20516 W: 55.50 x D: 6 x H: 2.25