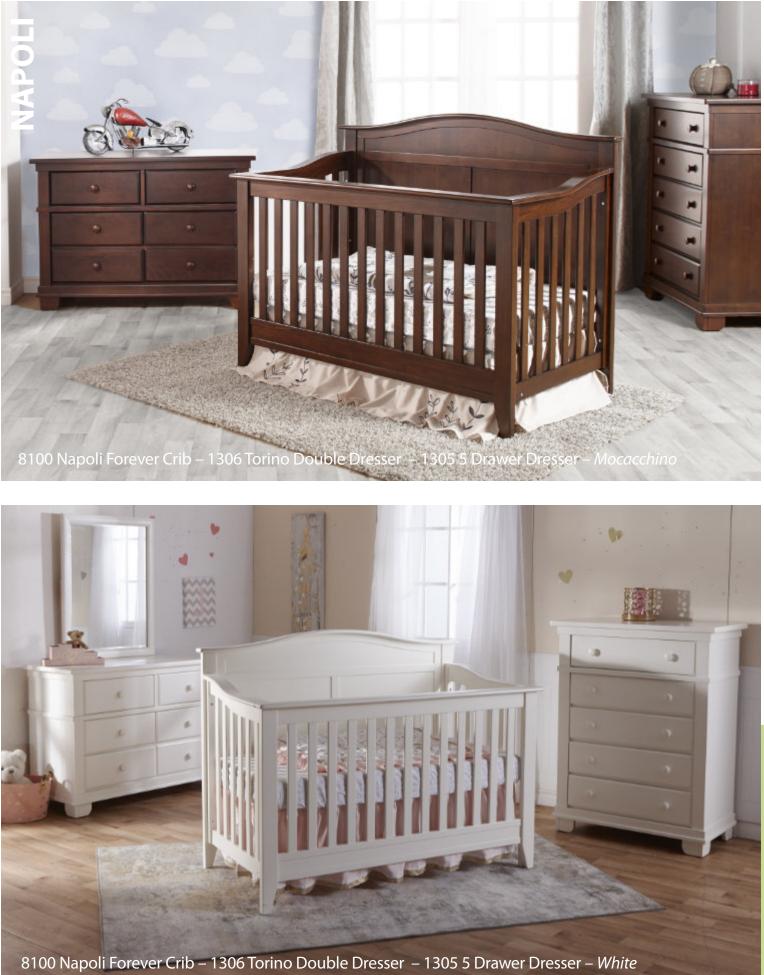

Napoli Forev

W:57 x D:31 x H:45

**Spessa** 

Napoli – Torino

Finishes: Mocacchino - White

**All** Collections

Emilia Fore

W:55 x D:31 x H:45