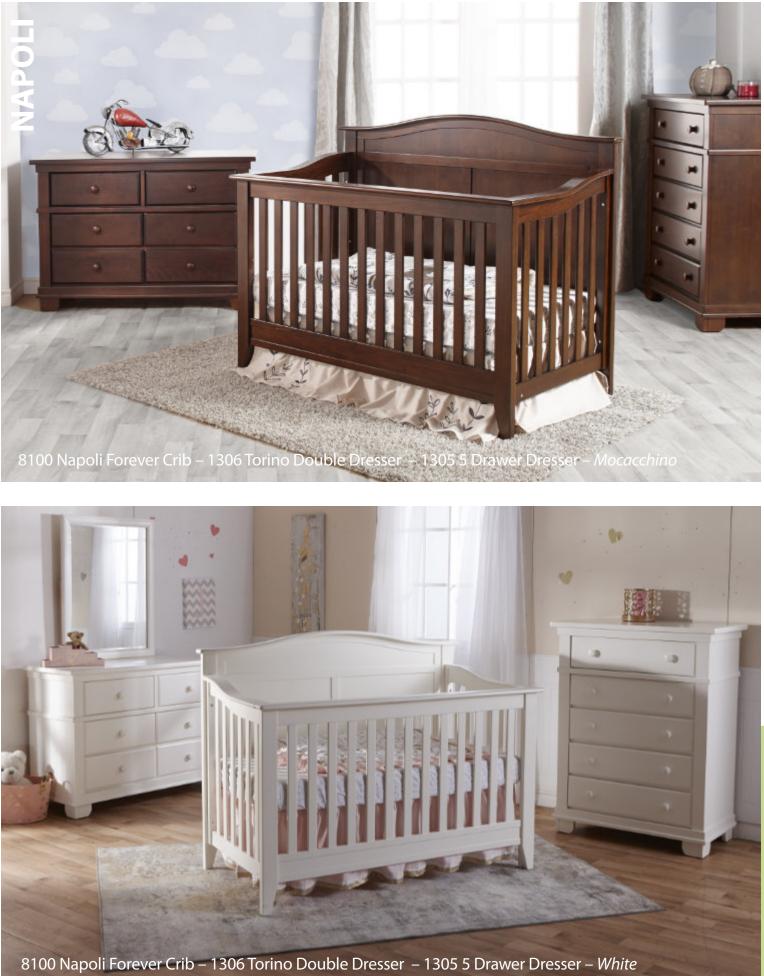

Napoli Forev

W:57 x D:31 x H:45

**Spessa** 

Napoli – Torino

Finishes: Mocacchino - White

**All** Collections

Emilia Fore

W:55 x D:31 x H:45