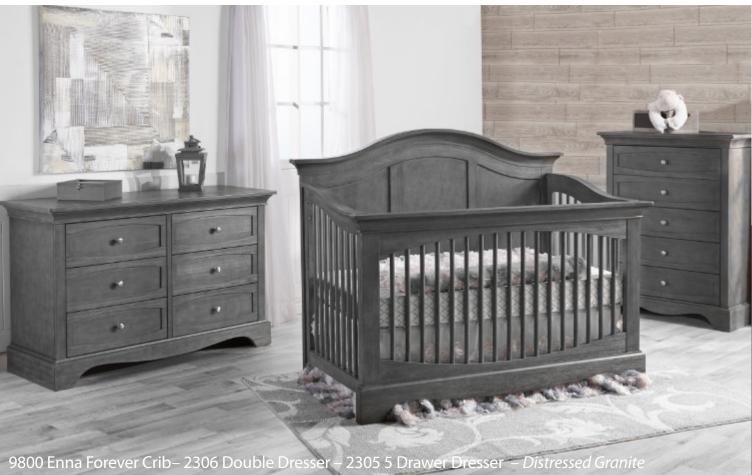

Enna Forever Crib – 9800 Double Dresser – 2306 W:59 x D:31 x H:48.5 W:52 x D:20 x H:34.25

Finishes: Mocacchino – White

Finish: Slate

Botticelli Convertible Crib – 21104 W: 55.50 x D: 31 x H: 36.50

Caravaggio Dresser – 2050 W: 45.25 x D: 20 x H: 33.25