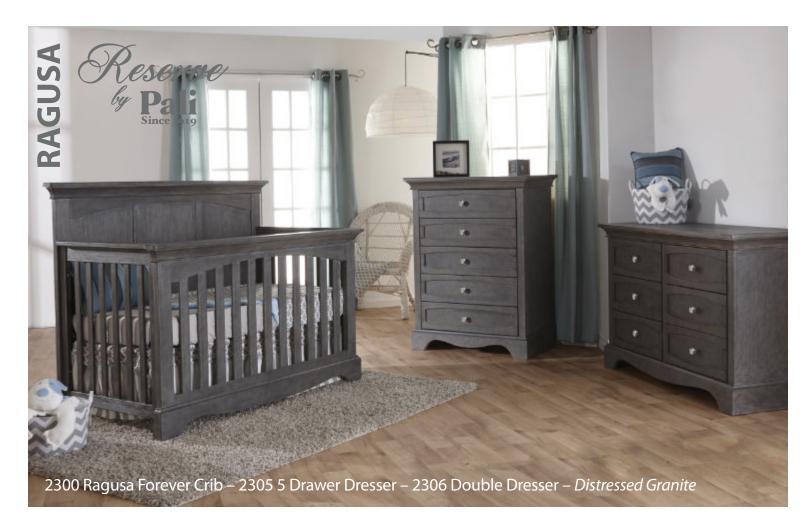

Ragusa Forever Crib – 2300 W:59 x D:31 x H:46

Decor Crib – 2403 W:57 x D:31 x H:48

Classico Crib – 2499 W: 60 x D: 32 x H: 44.5

Double D

W: 50 x D: 20 x H: 36

W: 36 x D: 20 x H: 46

Made in Italy

Toddler Rail – 20515 W: 55.25 x D: 31 x H: 36.50 Donatello Crib – 21105 W: 55.25 x D: 30.25 x H: 37.50