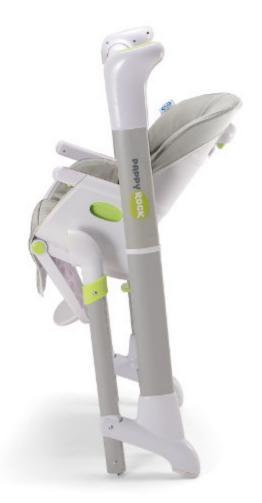

# Pappy Rock

## Swinging High Chair

It's easy to be the cool parent with the cool kid when you've got Pali on your team. Let your kid start rocking from the very beginning in the Pappy Rock and Rock Parenthood. We know you will.

#### Assembled product dimensions (W x D x H)

23 in 31 in 39 in

Available in Gray.

- 6 seat height and 3 seat recline positions
- 3 footrest height positions
- 2 trays (tray and tray liner)
- Stands when folded
- Bluetooth music playback
- Soothing sounds and 12 songs built-in
- Voice activation feature that starts to swing if baby starts to cry
- Timer settings for swing duration
- Direct plug-in or with 4 x D batteries