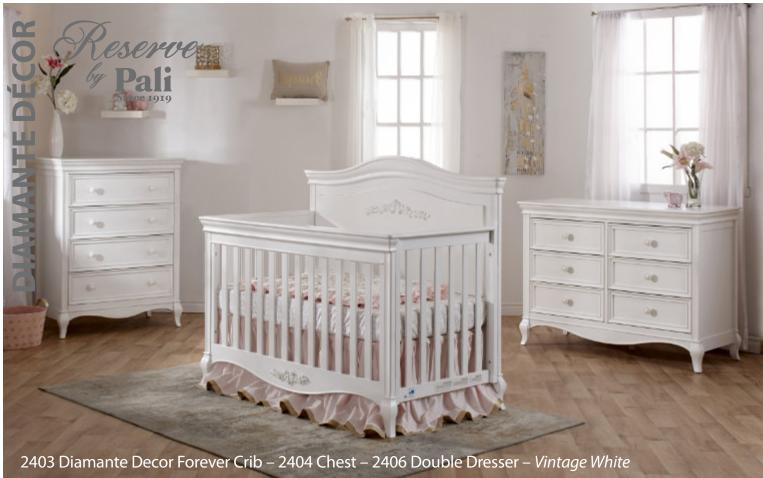

Ragusa Forever Crib – 2300 W:59 x D:31 x H:46

Decor Crib – 2403 W:57 x D:31 x H:48

Classico Crib – 2499 W: 60 x D: 32 x H: 44.5

Double D

W: 50 x D: 20 x H: 36

W: 36 x D: 20 x H: 46

Made in Italy

Toddler Rail – 20515 W: 55.25 x D: 31 x H: 36.50 Donatello Crib – 21105 W: 55.25 x D: 30.25 x H: 37.50