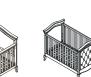

Ragusa Forever Crib – 2300 W:59 x D:31 x H:46

Decor Crib – 2403 W:57 x D:31 x H:48

Classico Crib – 2499 W: 60 x D: 32 x H: 44.5

Double D

W: 50 x D: 20 x H: 36

W: 36 x D: 20 x H: 46

Made in Italy

Toddler Rail – 20515 W: 55.25 x D: 31 x H: 36.50 Donatello Crib – 21105 W: 55.25 x D: 30.25 x H: 37.50

Enna Forever Crib – 9800 Double Dresser – 2306 W:59 x D:31 x H:48.5 W:52 x D:20 x H:34.25

Finishes: Mocacchino – White

Finish: Slate

Botticelli Convertible Crib – 21104 W: 55.50 x D: 31 x H: 36.50

Caravaggio Dresser – 2050 W: 45.25 x D: 20 x H: 33.25