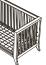

## **Pappy Rock**

Pappy Rock Swinging High Chair – 56001 W:23x D:31 x H:39

Forever Crib – 1600 W:58.5 x D:31.5 x H:50.5

Finishes : White

5 Drawer Dresser – 16 W:42 x D:20 x H:47.5

Marina

Bed Conversion Rails – 20516 W: 55.50 x D: 6 x H: 2.25