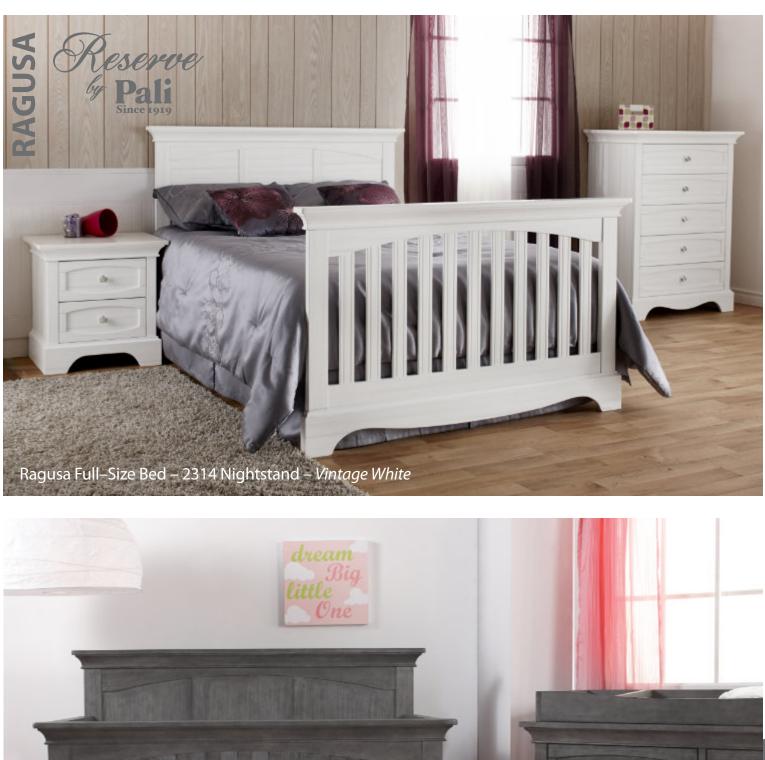

Nightstand – 2214 W:23 x D:22 x H:25

Finishes : Distressed Granite – Vintage White

Diamante Finish : Vintage White

Forever Crib - 2400

W:57 x D:31 x H:48

Nightstand – 2414 W: 21 x D: 18 x H: 24

Ragusa – Enna

Ragusa Forever Crib – 2300 W:59 x D:31 x H:46

Decor Crib – 2403 W:57 x D:31 x H:48

Classico Crib – 2499 W: 60 x D: 32 x H: 44.5

Double D

W: 50 x D: 20 x H: 36

W: 36 x D: 20 x H: 46

Made in Italy

Toddler Rail – 20515 W: 55.25 x D: 31 x H: 36.50 Donatello Crib – 21105 W: 55.25 x D: 30.25 x H: 37.50