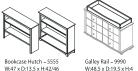

## **Pappy Rock**

Pappy Rock Swinging High Chair – 56001 W:23x D:31 x H:39

Forever Crib – 1600 W:58.5 x D:31.5 x H:50.5

Finishes : White

5 Drawer Dresser – 16 W:42 x D:20 x H:47.5

Marina

Bed Conversion Rails – 20516 W: 55.50 x D: 6 x H: 2.25