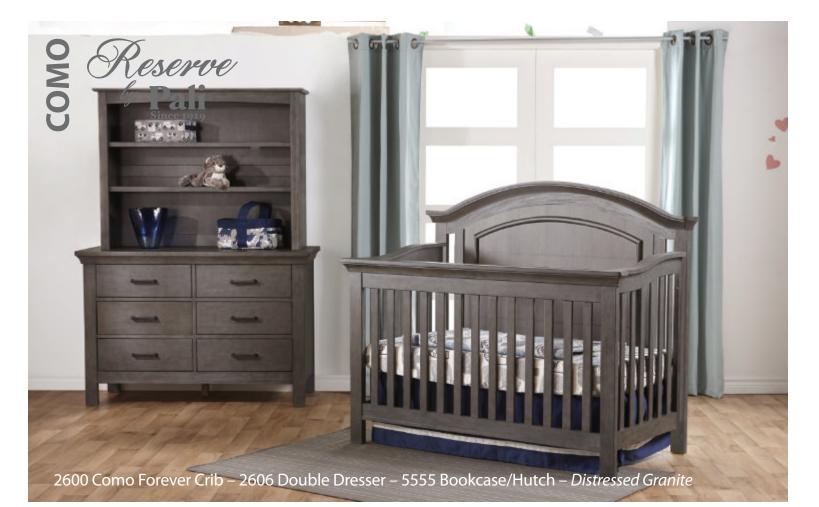

Bernini Crib – 21103 W: 55.25 x D: 31 x H: 36.50

Como

Forever Crib -

W:59 x D:32.5 x H:50.5

W:59 x D:32.5 x H:50.5

Double Dresser – 2606 W: 52 x D:21 x H:34.75

Nightstand – 2614 W:23.5 x D:18 x H:24.5