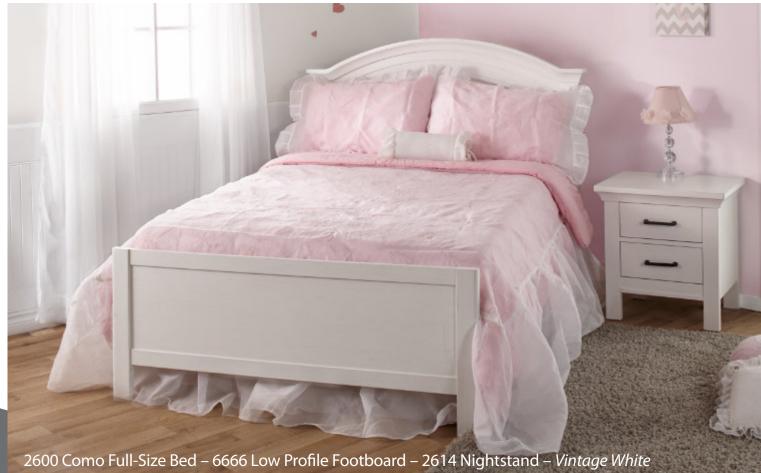

Bernini Crib – 21103 W: 55.25 x D: 31 x H: 36.50

Como

Forever Crib -

W:59 x D:32.5 x H:50.5

W:59 x D:32.5 x H:50.5

Double Dresser – 2606 W: 52 x D:21 x H:34.75

Nightstand – 2614 W:23.5 x D:18 x H:24.5