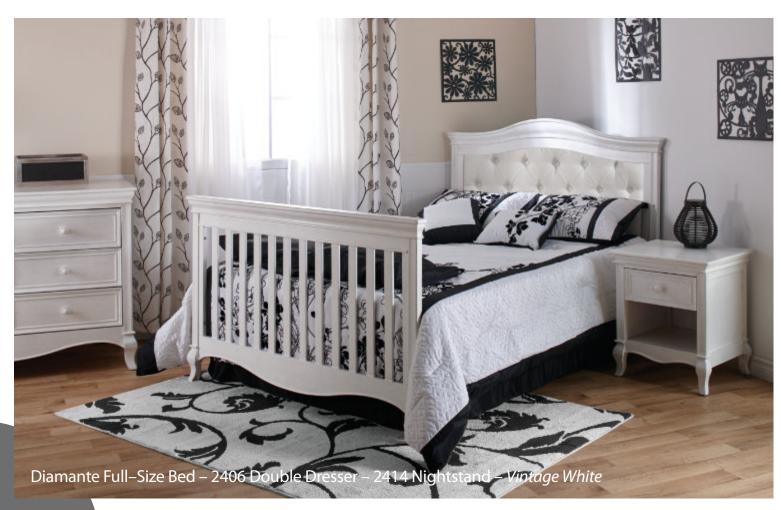

Nightstand – 2214 W:23 x D:22 x H:25

Finishes : Distressed Granite – Vintage White

Diamante Finish : Vintage White

Forever Crib - 2400

W:57 x D:31 x H:48

Nightstand – 2414 W: 21 x D: 18 x H: 24

Ragusa – Enna