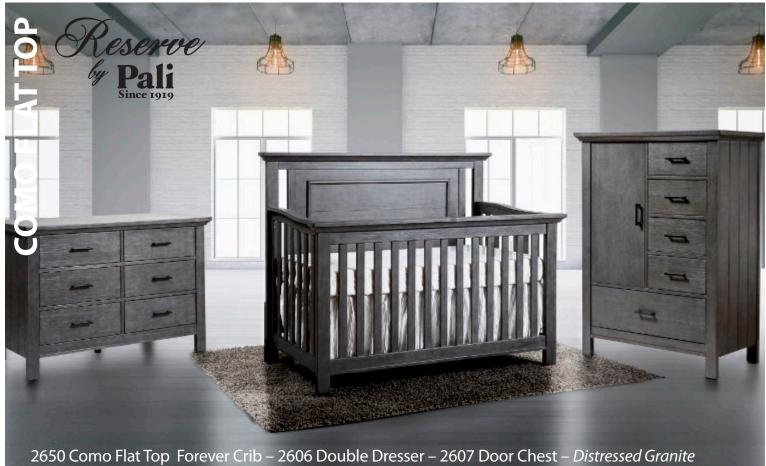

Bernini Crib – 21103 W: 55.25 x D: 31 x H: 36.50

Como

Forever Crib -

W:59 x D:32.5 x H:50.5

W:59 x D:32.5 x H:50.5

Double Dresser – 2606 W: 52 x D:21 x H:34.75

Nightstand – 2614 W:23.5 x D:18 x H:24.5