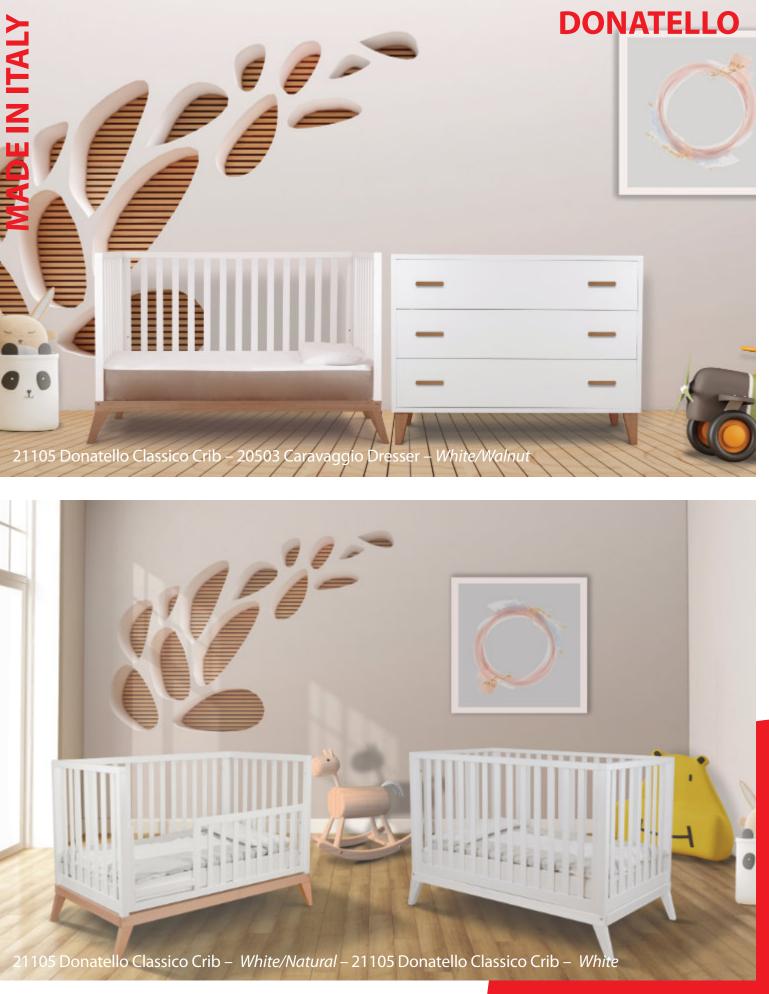

Our styles may have changed over the years, to be sure that

This collection, entirely made in Italy, pays tribute to some great Italian artists: Bernini, Botticelli, Caravaggio and Donatello.

Ragusa Forever Crib – 2300 W:59 x D:31 x H:46

Decor Crib – 2403 W:57 x D:31 x H:48

Classico Crib – 2499 W: 60 x D: 32 x H: 44.5

Double D

W: 50 x D: 20 x H: 36

W: 36 x D: 20 x H: 46

Made in Italy

Toddler Rail – 20515 W: 55.25 x D: 31 x H: 36.50 Donatello Crib – 21105 W: 55.25 x D: 30.25 x H: 37.50