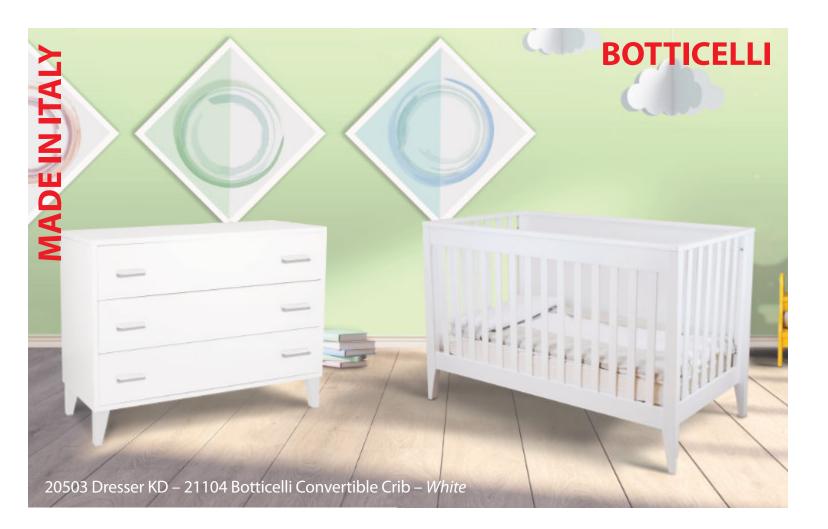

21103 Bernini Classico Crib – White/Natural

21103 Bernini Classico Crib/Toddler Bed – White

21104 Botticelli Convertible Crib – White

21104 Botticelli Convertible Crib – White/Walnut

9

Enna Forever Crib – 9800 Double Dresser – 2306 W:59 x D:31 x H:48.5 W:52 x D:20 x H:34.25

Finishes: Mocacchino – White

Finish: Slate

Botticelli Convertible Crib – 21104 W: 55.50 x D: 31 x H: 36.50

Caravaggio Dresser – 2050 W: 45.25 x D: 20 x H: 33.25