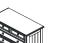

Ragusa Forever Crib – 2300 W:59 x D:31 x H:46

Decor Crib – 2403 W:57 x D:31 x H:48

Classico Crib – 2499 W: 60 x D: 32 x H: 44.5

Double D

W: 50 x D: 20 x H: 36

W: 36 x D: 20 x H: 46

Made in Italy

Toddler Rail – 20515 W: 55.25 x D: 31 x H: 36.50 Donatello Crib – 21105 W: 55.25 x D: 30.25 x H: 37.50