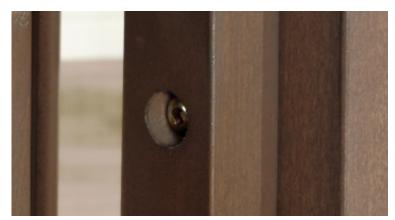

#### Italian Style

- Superior Italian design
- Our beautiful cribs convert to toddler bed, child's day bed and full-size bed
- Cribs have cut-outs on side panel posts to ensure crib bedding can be tied on securely
- Nylon glides on cribs and cases to help protect wood floors
- Ajustable glides on front feet in selected collections
- For both safety and aesthetic purposes Pali cribs have recessed holes and counter-sunk screws so that the screw heads can be hidden (see picture).