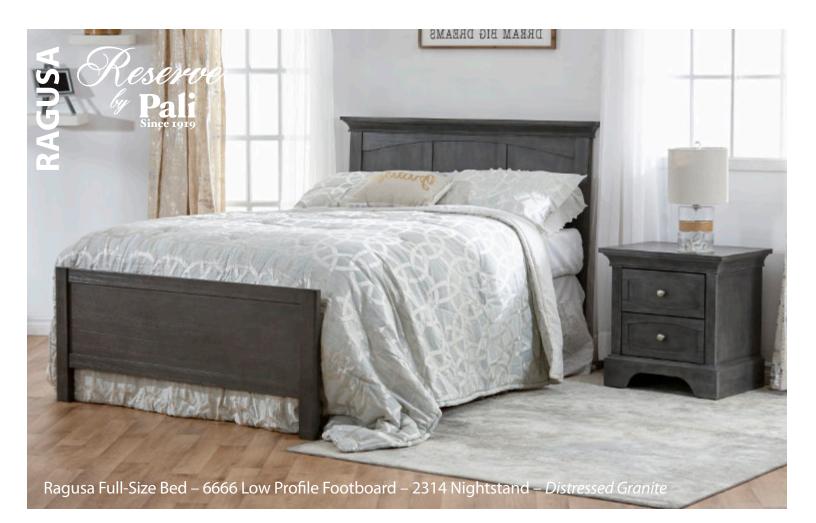

Nightstand – 2214 W:23 x D:22 x H:25

Finishes : Distressed Granite – Vintage White

Diamante Finish : Vintage White

Forever Crib - 2400

W:57 x D:31 x H:48

Nightstand – 2414 W: 21 x D: 18 x H: 24

Ragusa – Enna