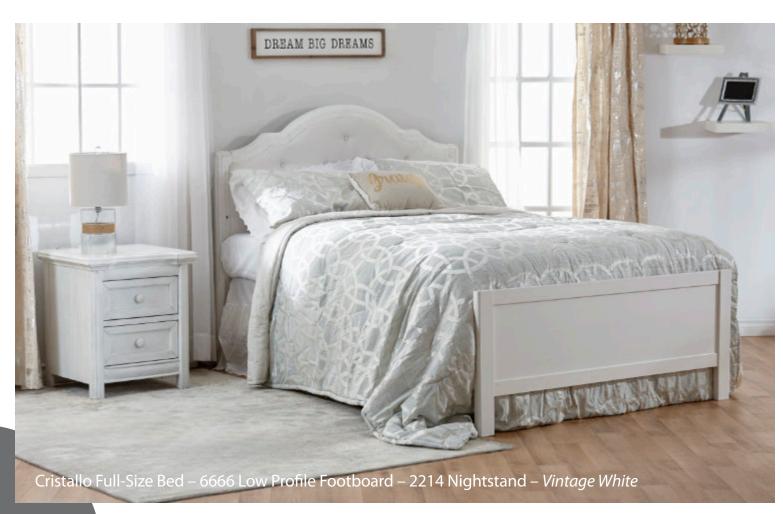

Nightstand – 2214 W:23 x D:22 x H:25

Finishes : Distressed Granite – Vintage White

Diamante Finish : Vintage White

Forever Crib - 2400

W:57 x D:31 x H:48

Nightstand – 2414 W: 21 x D: 18 x H: 24

Ragusa – Enna