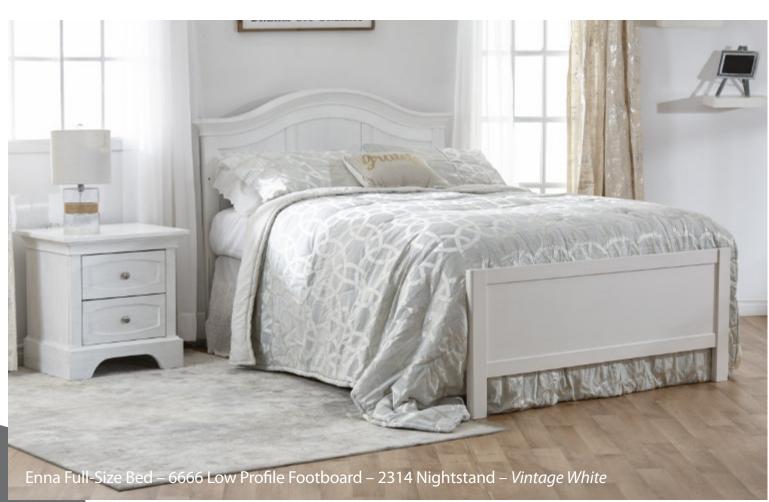

Nightstand – 2214 W:23 x D:22 x H:25

Finishes : Distressed Granite – Vintage White

Diamante Finish : Vintage White

Forever Crib - 2400

W:57 x D:31 x H:48

Nightstand – 2414 W: 21 x D: 18 x H: 24

Ragusa – Enna