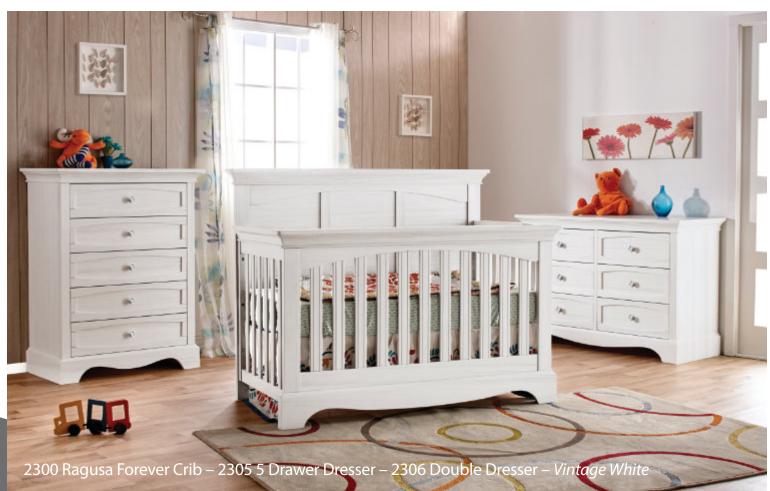

Ragusa Forever Crib – 2300 W:59 x D:31 x H:46

Decor Crib – 2403 W:57 x D:31 x H:48

Classico Crib – 2499 W: 60 x D: 32 x H: 44.5

Double D

W: 50 x D: 20 x H: 36

W: 36 x D: 20 x H: 46

Made in Italy

Toddler Rail – 20515 W: 55.25 x D: 31 x H: 36.50 Donatello Crib – 21105 W: 55.25 x D: 30.25 x H: 37.50