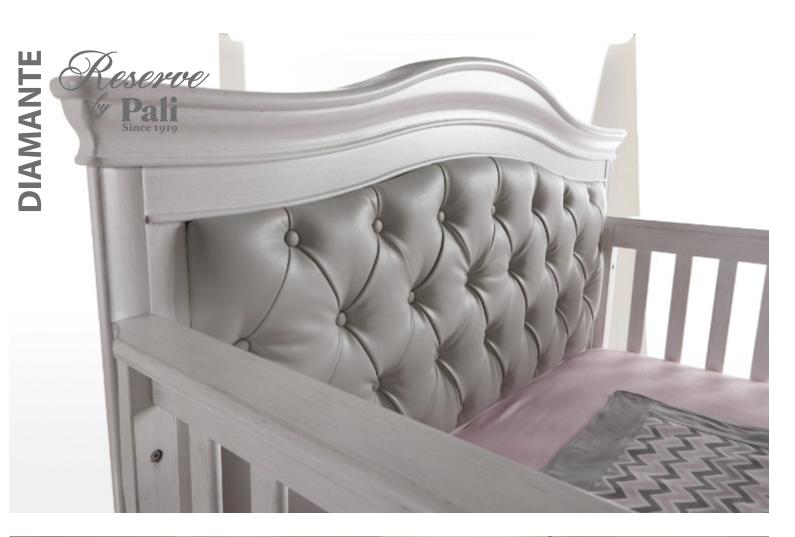

#### Italian Style

- Superior Italian design
- Our beautiful cribs convert to toddler bed, child's day bed and full-size bed
- Cribs have cut-outs on side panel posts to ensure crib bedding can be tied on securely
- Nylon glides on cribs and cases to help protect wood floors
- Ajustable glides on front feet in selected collections
- For both safety and aesthetic purposes Pali cribs have recessed holes and counter-sunk screws so that the screw heads can be hidden (see picture).