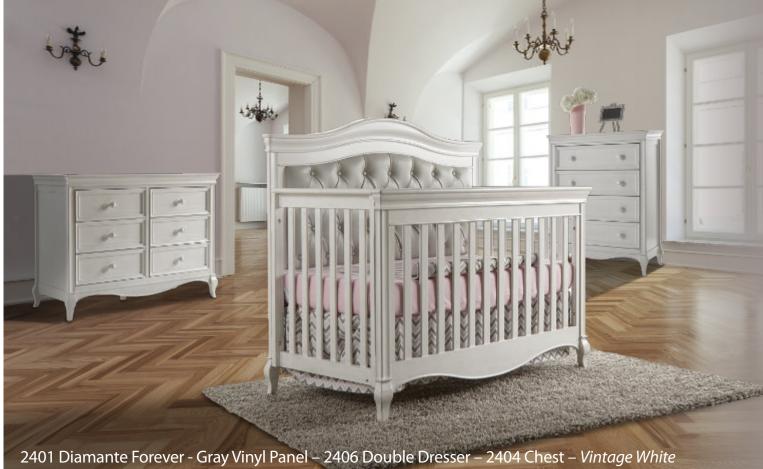

2201 Cristallo Forever Crib - Gray Vinyl Panel – 2206 Double Dresser – 2205 5 Drawer Dresser – Vintage White

the way in the second second second