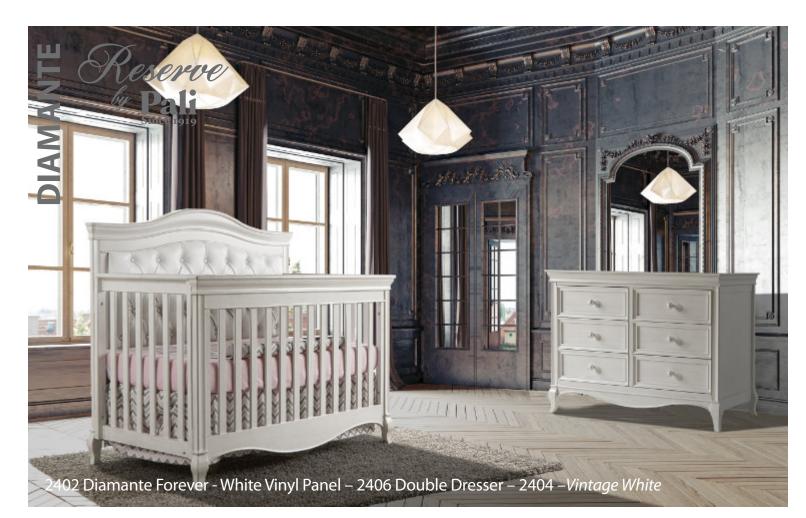

2201 Cristallo Forever Crib - Gray Vinyl Panel – 2206 Double Dresser – 2205 5 Drawer Dresser – Vintage White

the way in the second second second