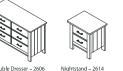

Bernini Crib – 21103 W: 55.25 x D: 31 x H: 36.50

Como

Forever Crib -

W:59 x D:32.5 x H:50.5

W:59 x D:32.5 x H:50.5

Double Dresser – 2606 W: 52 x D:21 x H:34.75

Nightstand – 2614 W:23.5 x D:18 x H:24.5