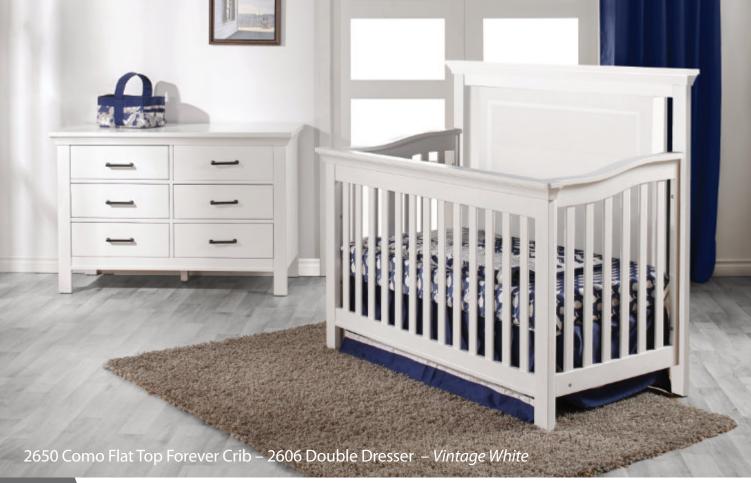

Bernini Crib – 21103 W: 55.25 x D: 31 x H: 36.50

Como

Forever Crib -

W:59 x D:32.5 x H:50.5

W:59 x D:32.5 x H:50.5

Double Dresser – 2606 W: 52 x D:21 x H:34.75

Nightstand – 2614 W:23.5 x D:18 x H:24.5