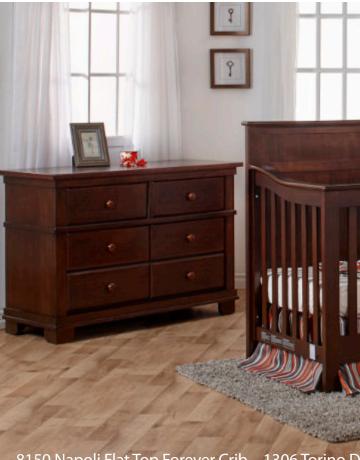

# DREAM BIG DREAMS 8150 Napoli Flat Top Forever Crib – 1306 Torino Double Dresser – 1305 5 Drawer Dresser – Mocacchino

er Crib – 2200/2201/2202

W:57.5 x D:31.5 x H:50

W:52 x D:21 x H:34.5

W:40 x D:21 x H:51