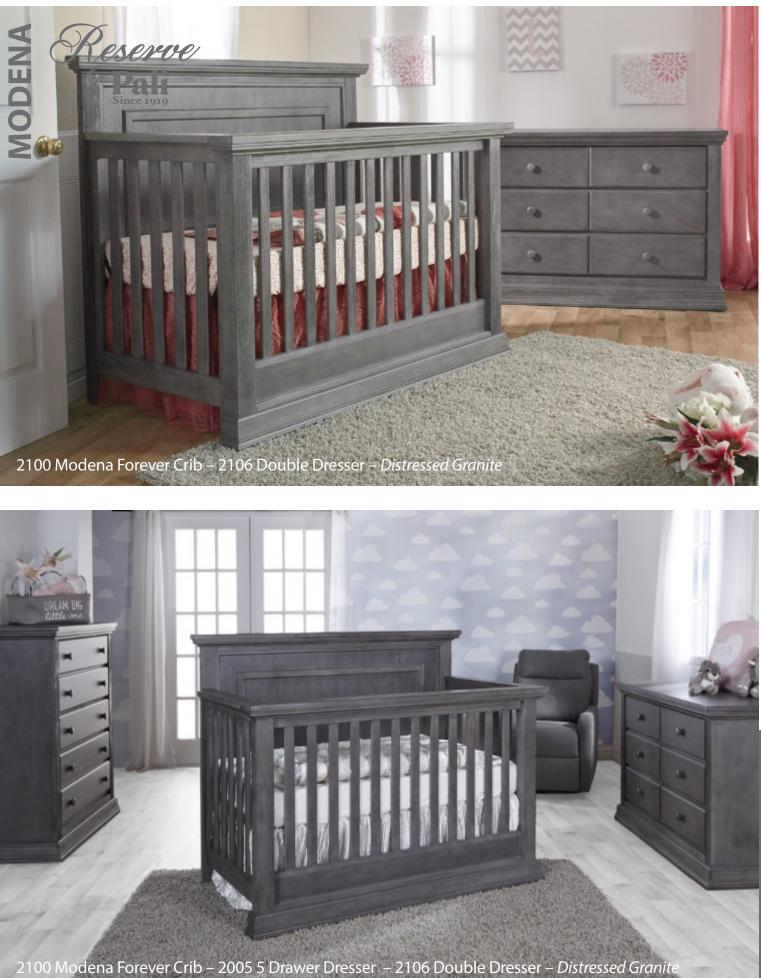

#### Modena

Double Dresser – 2106 W:52 x D:20 x H:34.25

Finishes : Distressed Granite - Vintage White

Torino Full Panel Fo W:59 x D:31 x H:46

Torino – Lucca

Nightstand – 1314 W:23.5 x D:18 x H:24.25

rib - 8100