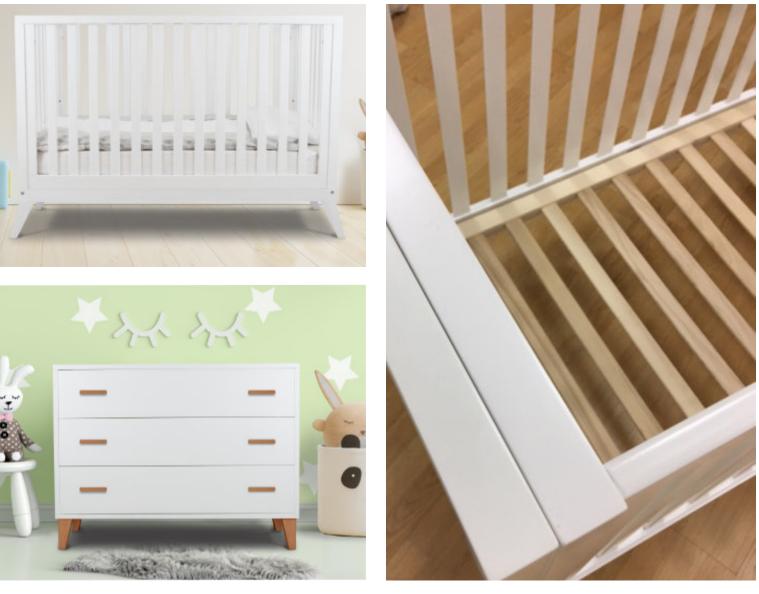

#### Italian Style

- Superior Italian design
- Our beautiful cribs convert to toddler bed, child's day bed and full-size bed
- Cribs have cut-outs on side panel posts to ensure crib bedding can be tied on securely
- Nylon glides on cribs and cases to help protect wood floors
- Ajustable glides on front feet in selected collections
- For both safety and aesthetic purposes Pali cribs have recessed holes and counter-sunk screws so that the screw heads can be hidden (see picture).

#### Superior Safety and Top Quality Manufacturing

- JPMA membership for more th 40 years
- All cases are tested to voluntary ASTM standards
- Meet or exceed all mandatory and voluntary standards for all of our products
- All crib slats are constructed of select solid Radiata Pine for superior strength
- All crib slats are glued and nailed, top and bottom to ensure product safety
- Taller cases feature tip restraint kits
- Drawers slide in and out smoothly on full-extension drawer glides
- Self-closing drawers in selected collections
- Drawer boxes crafted out of solid Radiata Pine with English dovetail joinery at both the front and back
- Each drawer box is finely sanded and finished with a clear top coat
- Solid wood corner blocks and supports attached underneath every drawer box at each corner for added strength
- MDF back panels are attached using screws spaced every 6-8" for secure attachment and easy to access the case interior in the event a repair is needed.