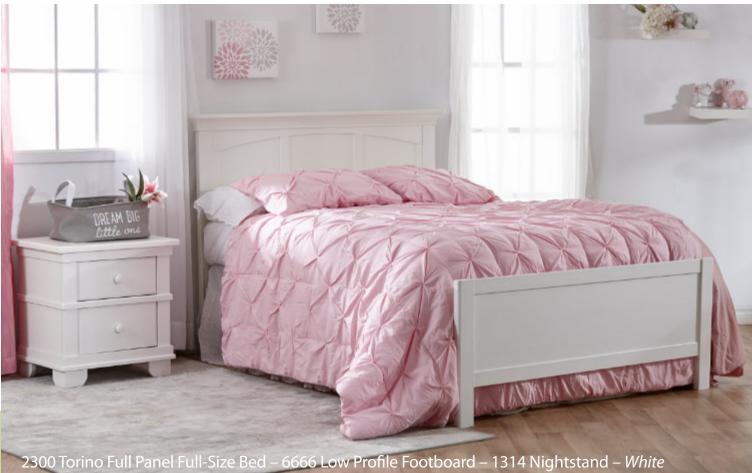

#### Modena

Double Dresser – 2106 W:52 x D:20 x H:34.25

Finishes : Distressed Granite - Vintage White

Torino Full Panel Fo W:59 x D:31 x H:46

Torino – Lucca

Nightstand – 1314 W:23.5 x D:18 x H:24.25

rib - 8100