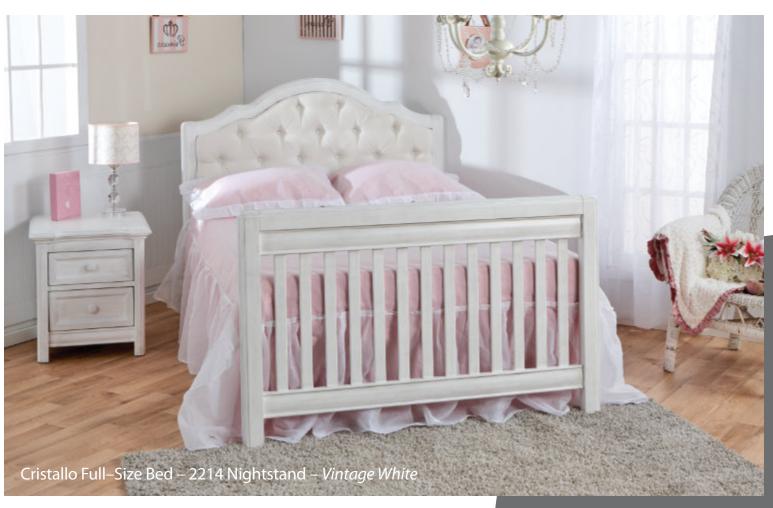

Nightstand – 2214 W:23 x D:22 x H:25

Finishes : Distressed Granite – Vintage White

Diamante Finish : Vintage White

Forever Crib - 2400

W:57 x D:31 x H:48

Nightstand – 2414 W: 21 x D: 18 x H: 24

Ragusa – Enna