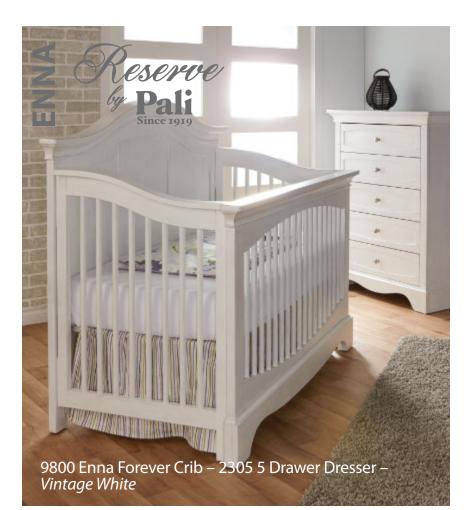

Enna Forever Crib – 9800 Double Dresser – 2306 W:59 x D:31 x H:48.5 W:52 x D:20 x H:34.25

Finishes: Mocacchino – White

Finish: Slate

Botticelli Convertible Crib – 21104 W: 55.50 x D: 31 x H: 36.50

Caravaggio Dresser – 2050 W: 45.25 x D: 20 x H: 33.25