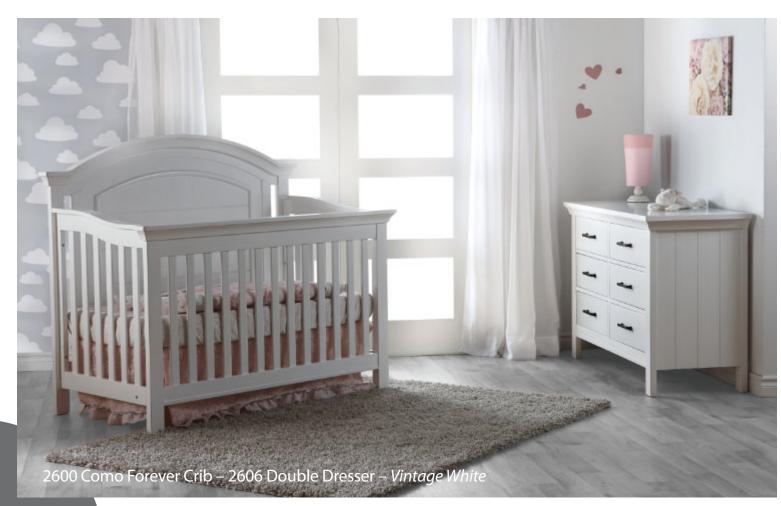

Bernini Crib – 21103 W: 55.25 x D: 31 x H: 36.50

Como

Forever Crib -

W:59 x D:32.5 x H:50.5

W:59 x D:32.5 x H:50.5

Double Dresser – 2606 W: 52 x D:21 x H:34.75

Nightstand – 2614 W:23.5 x D:18 x H:24.5