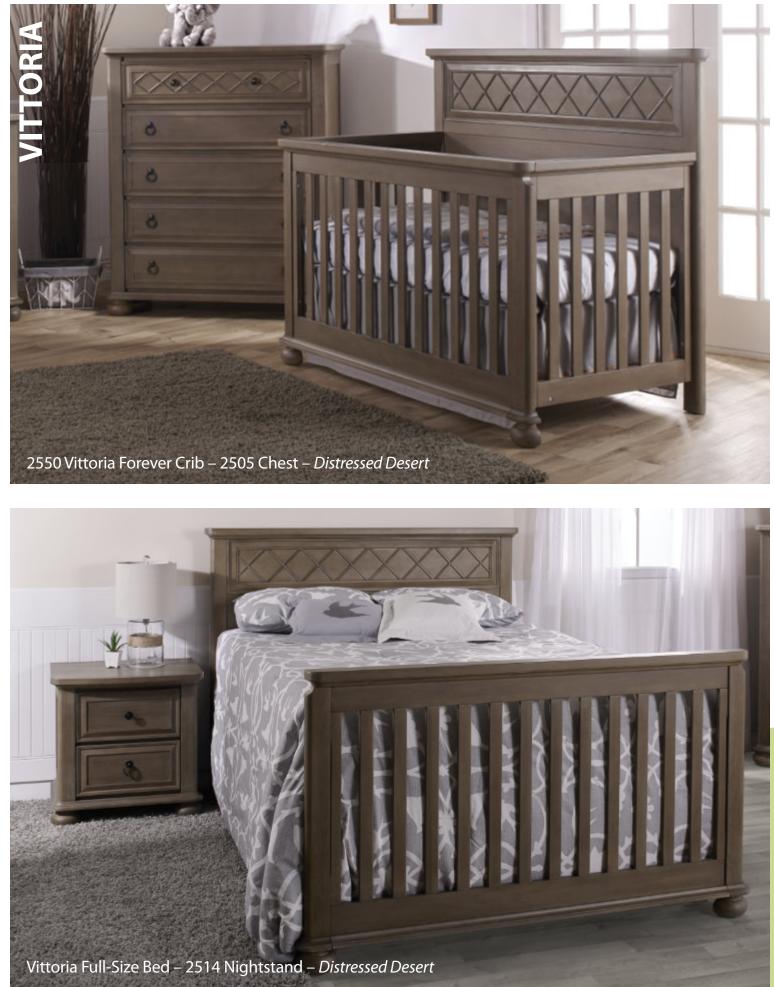

#### PALI

| Torino Full-Panel |  |
|-------------------|--|
| Napoli            |  |
| Napoli Flat Top   |  |
| Vittoria          |  |
| Spessa            |  |
| 1303 KD Chest     |  |
| Marina            |  |
|                   |  |