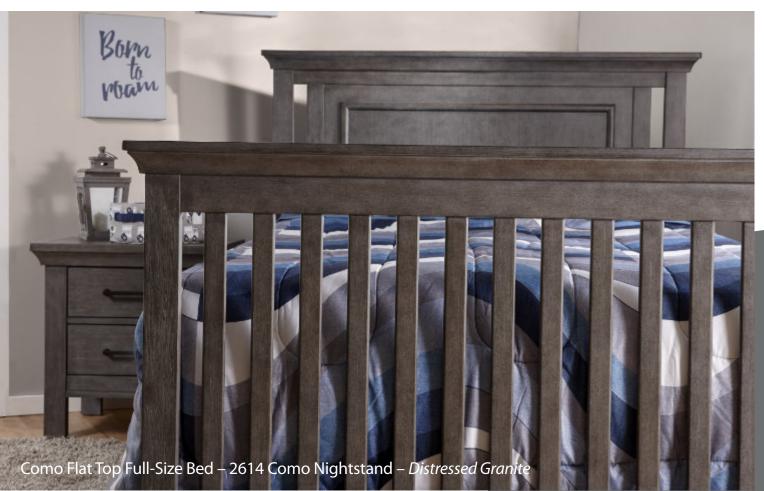

Bernini Crib – 21103 W: 55.25 x D: 31 x H: 36.50

Como

Forever Crib -

W:59 x D:32.5 x H:50.5

W:59 x D:32.5 x H:50.5

Double Dresser – 2606 W: 52 x D:21 x H:34.75

Nightstand – 2614 W:23.5 x D:18 x H:24.5