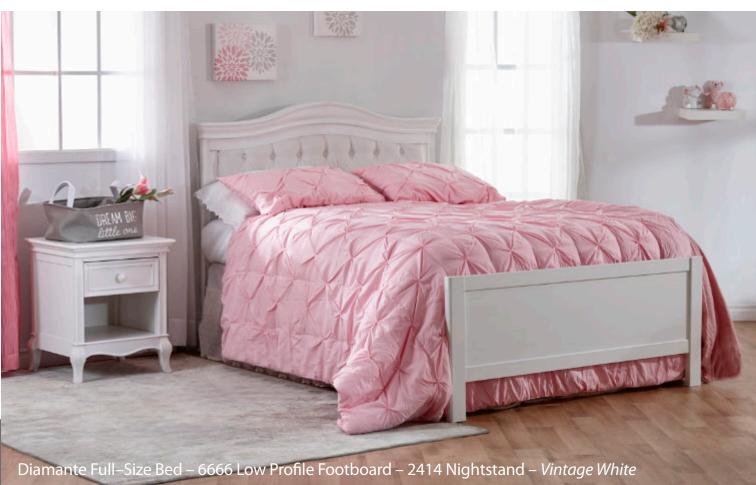

Nightstand – 2214 W:23 x D:22 x H:25

Finishes : Distressed Granite – Vintage White

Diamante Finish : Vintage White

Forever Crib - 2400

W:57 x D:31 x H:48

Nightstand – 2414 W: 21 x D: 18 x H: 24

Ragusa – Enna