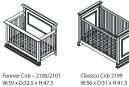

Nightstand – 2214 W:23 x D:22 x H:25

Finishes : Distressed Granite – Vintage White

Diamante Finish : Vintage White

Forever Crib - 2400

W:57 x D:31 x H:48

Nightstand – 2414 W: 21 x D: 18 x H: 24

Ragusa – Enna

Ragusa Forever Crib – 2300 W:59 x D:31 x H:46

Decor Crib – 2403 W:57 x D:31 x H:48

Classico Crib – 2499 W: 60 x D: 32 x H: 44.5

Double D

W: 50 x D: 20 x H: 36

W: 36 x D: 20 x H: 46

Made in Italy

Toddler Rail – 20515 W: 55.25 x D: 31 x H: 36.50 Donatello Crib – 21105 W: 55.25 x D: 30.25 x H: 37.50