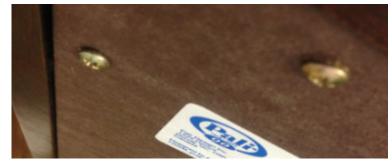

#### Italian Style

- Superior Italian design
- Our beautiful cribs convert to toddler bed, child's day bed and full-size bed
- Cribs have cut-outs on side panel posts to ensure crib bedding can be tied on securely
- Nylon glides on cribs and cases to help protect wood floors
- Ajustable glides on front feet in selected collections
- For both safety and aesthetic purposes Pali cribs have recessed holes and counter-sunk screws so that the screw heads can be hidden (see picture).