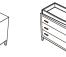

at Top Forever Crib – 1306 Torino Double Dresser – 1305 5 Drawer Dresser – Mocacchino

























er Crib – 2200/2201/2202

W:57.5 x D:31.5 x H:50





W:52 x D:21 x H:34.5



W:40 x D:21 x H:51

Nightstand – 2214 W:23 x D:22 x H:25

Finishes : Distressed Granite – Vintage White

Diamante Finish : Vintage White

Forever Crib - 2400

W:57 x D:31 x H:48

Nightstand – 2414 W: 21 x D: 18 x H: 24

Ragusa – Enna

Ragusa Forever Crib – 2300 W:59 x D:31 x H:46



Decor Crib – 2403 W:57 x D:31 x H:48



Classico Crib – 2499 W: 60 x D: 32 x H: 44.5



Double D

W: 50 x D: 20 x H: 36

W: 36 x D: 20 x H: 46

Made in Italy











Toddler Rail – 20515 W: 55.25 x D: 31 x H: 36.50 Donatello Crib – 21105 W: 55.25 x D: 30.25 x H: 37.50



Bernini Crib – 21103 W: 55.25 x D: 31 x H: 36.50





Como

Forever Crib -

W:59 x D:32.5 x H:50.5





W:59 x D:32.5 x H:50.5



Double Dresser – 2606 W: 52 x D:21 x H:34.75

Nightstand – 2614 W:23.5 x D:18 x H:24.5

#### Modena



Double Dresser – 2106 W:52 x D:20 x H:34.25



Finishes : Distressed Granite - Vintage White

Torino Full Panel Fo W:59 x D:31 x H:46

Torino – Lucca



Nightstand – 1314 W:23.5 x D:18 x H:24.25



rib - 8100

Napoli Forev

W:57 x D:31 x H:45

**Spessa** 

Napoli – Torino







Finishes: Mocacchino - White









**All** Collections

Emilia Fore

W:55 x D:31 x H:45









Disclaimers

Pali reserves the right to make changes to the product line without any notice. Product may be discontinued or unavailable at anytime. Please contact Pali for product availability. Please note that all crib dimensions are exte