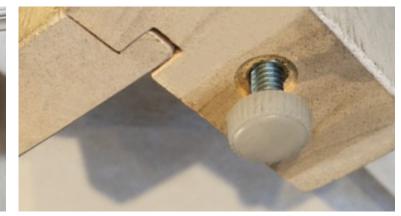

#### Italian Style

- Superior Italian design
- Our beautiful cribs convert to toddler bed, child's day bed and full-size bed
- Cribs have cut-outs on side panel posts to ensure crib bedding can be tied on securely
- Nylon glides on cribs and cases to help protect wood floors
- Ajustable glides on front feet in selected collections
- For both safety and aesthetic purposes Pali cribs have recessed holes and counter-sunk screws so that the screw heads can be hidden (see picture).