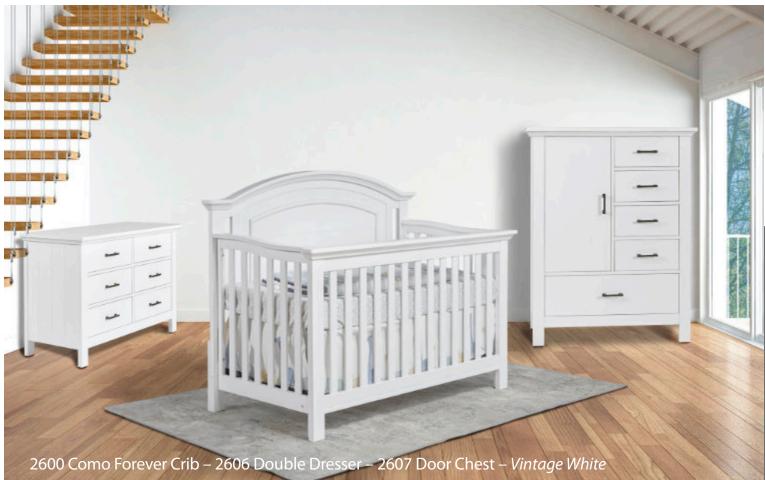

Bernini Crib – 21103 W: 55.25 x D: 31 x H: 36.50

Como

Forever Crib -

W:59 x D:32.5 x H:50.5

W:59 x D:32.5 x H:50.5

Double Dresser – 2606 W: 52 x D:21 x H:34.75

Nightstand – 2614 W:23.5 x D:18 x H:24.5