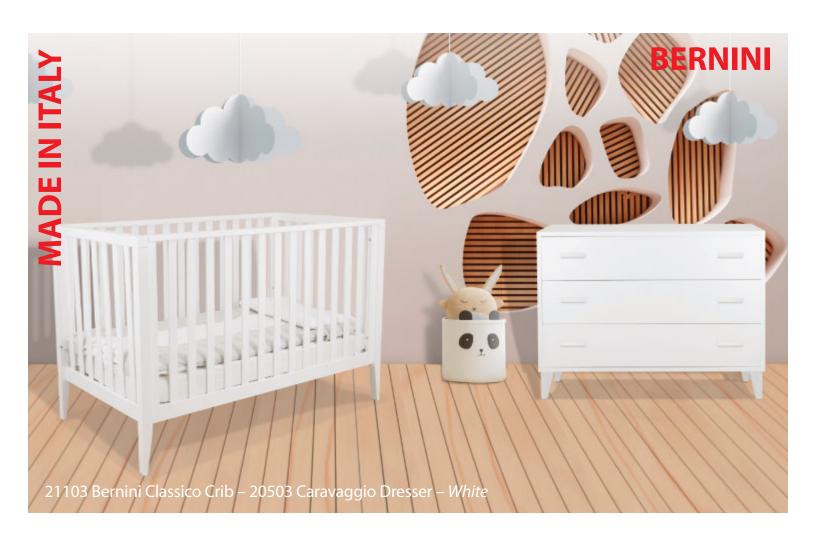

Our styles may have changed over the years, to be sure that

This collection, entirely made in Italy, pays tribute to some great Italian artists: Bernini, Botticelli, Caravaggio and Donatello.

21103 Bernini Classico Crib – White/Natural

21103 Bernini Classico Crib/Toddler Bed – White

21104 Botticelli Convertible Crib – White

21104 Botticelli Convertible Crib – White/Walnut

9