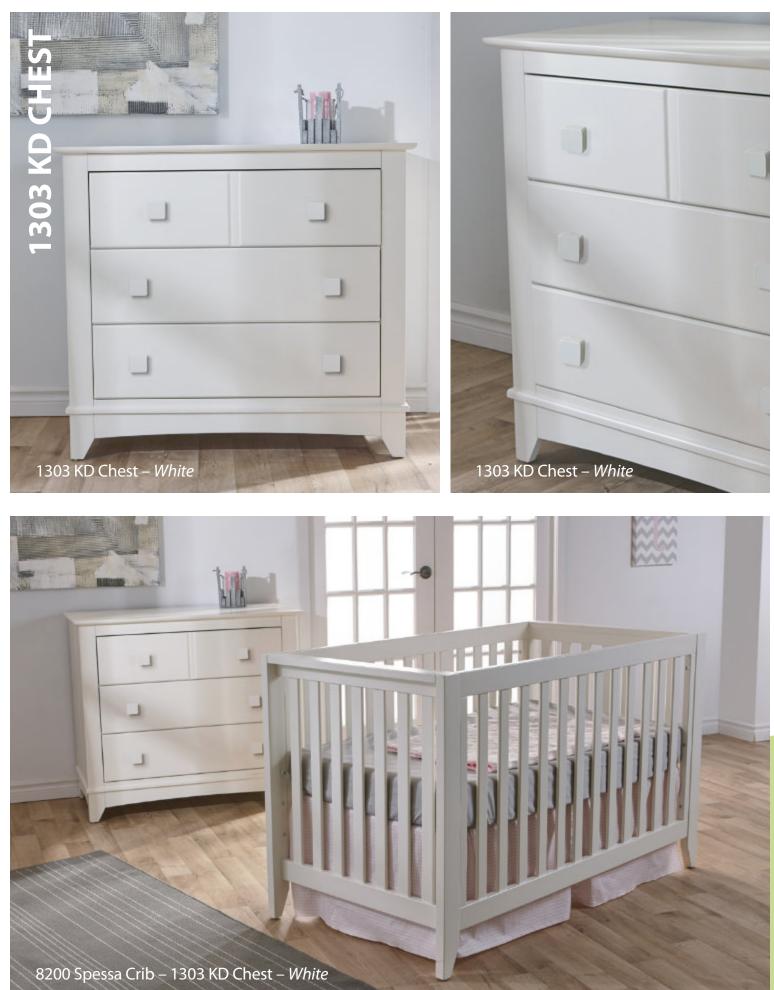

eces that are unique and worthy of being discovered again and again. These special collections are composed of lovely furniture waiting to be heirlooms, reminders of a time when craftsmanship was not only desired but expected. In creating Pali Reserve, we have worked to not only produce the high quality pieces that you have come to expect from us, but we have worked to exceed your expectations.

















2201 Cristallo Forever Crib - Gray Vinyl Panel – 2206 Double Dresser – 2205 5 Drawer Dresser – Vintage White













































































the way in the second second second

































# DREAM BIG DREAMS 8150 Napoli Flat Top Forever Crib – 1306 Torino Double Dresser – 1305 5 Drawer Dresser – Mocacchino

























er Crib – 2200/2201/2202

W:57.5 x D:31.5 x H:50





W:52 x D:21 x H:34.5



W:40 x D:21 x H:51

Nightstand – 2214 W:23 x D:22 x H:25

Finishes : Distressed Granite – Vintage White

Diamante Finish : Vintage White

Forever Crib - 2400

W:57 x D:31 x H:48

Nightstand – 2414 W: 21 x D: 18 x H: 24

Ragusa – Enna

Ragusa Forever Crib – 2300 W:59 x D:31 x H:46



Decor Crib – 2403 W:57 x D:31 x H:48



Classico Crib – 2499 W: 60 x D: 32 x H: 44.5



Double D

W: 50 x D: 20 x H: 36

W: 36 x D: 20 x H: 46

Made in Italy











Toddler Rail – 20515 W: 55.25 x D: 31 x H: 36.50 Donatello Crib – 21105 W: 55.25 x D: 30.25 x H: 37.50



Bernini Crib – 21103 W: 55.25 x D: 31 x H: 36.50





Como

Forever Crib -

W:59 x D:32.5 x H:50.5





W:59 x D:32.5 x H:50.5



Double Dresser – 26