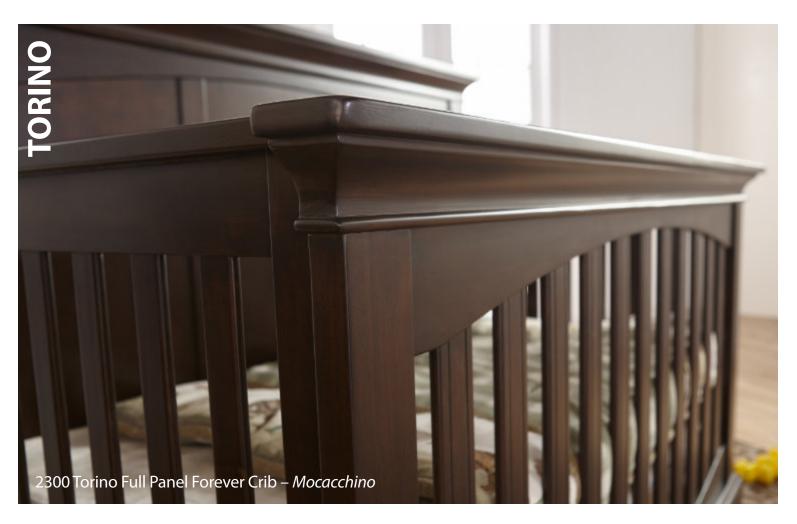

#### Italian Style

- Superior Italian design
- Our beautiful cribs convert to toddler bed, child's day bed and full-size bed
- Cribs have cut-outs on side panel posts to ensure crib bedding can be tied on securely
- Nylon glides on cribs and cases to help protect wood floors
- Ajustable glides on front feet in selected collections
- For both safety and aesthetic purposes Pali cribs have recessed holes and counter-sunk screws so that the screw heads can be hidden (see picture).

3-position mattress height adjustment

Full-extension drawer glides

Drawer corner blocks and English dovetailed joints

Dust-free cover

Screwed-in back panels

Adjustable nylon glides

Counter-sunk bolts

With a history guided by the classical Italian principles of beauty and function, Pali now brings you special collections from Pali Reserve, newly designed furniture collections that deserve to be set aside for our most treasured customers. Created with our ever-present desire to marry aesthetics and quality, these collections of fine furniture are the best of who we are, a reflection of our heritage as we grow into the future.