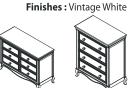

#### Modena

Double Dresser – 2106 W:52 x D:20 x H:34.25

Finishes : Distressed Granite - Vintage White

Torino Full Panel Fo W:59 x D:31 x H:46

Torino – Lucca

Nightstand – 1314 W:23.5 x D:18 x H:24.25

rib - 8100