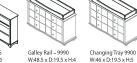

## **Pappy Rock**

Pappy Rock Swinging High Chair – 56001 W:23x D:31 x H:39

Forever Crib – 1600 W:58.5 x D:31.5 x H:50.5

Finishes : White

5 Drawer Dresser – 16 W:42 x D:20 x H:47.5

Marina

Bed Conversion Rails – 20516 W: 55.50 x D: 6 x H: 2.25