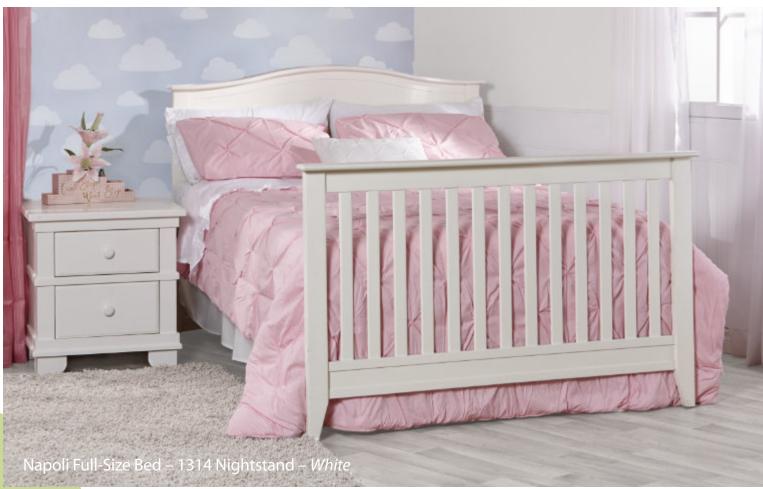

#### Modena

Double Dresser – 2106 W:52 x D:20 x H:34.25

Finishes : Distressed Granite - Vintage White

Torino Full Panel Fo W:59 x D:31 x H:46

Torino – Lucca

Nightstand – 1314 W:23.5 x D:18 x H:24.25

rib - 8100