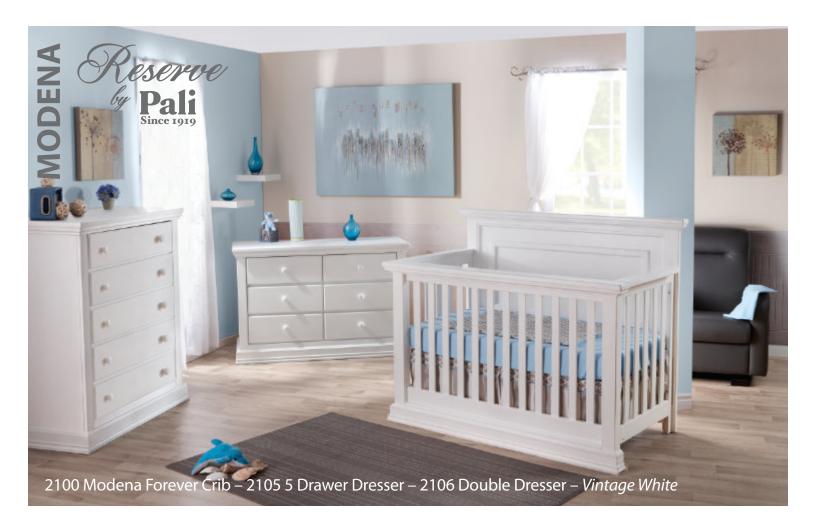

#### Modena

Double Dresser – 2106 W:52 x D:20 x H:34.25

Finishes : Distressed Granite - Vintage White

Torino Full Panel Fo W:59 x D:31 x H:46

Torino – Lucca

Nightstand – 1314 W:23.5 x D:18 x H:24.25

rib - 8100