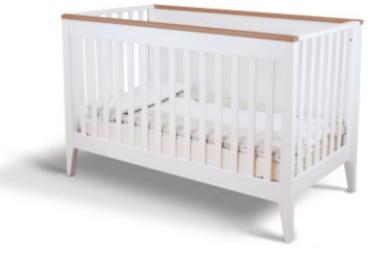

#### **Italian Quality**

- Beautiful Italian design
- The cribs are 100% made in Italy
- The cribs are 100% made of European hard beechwood
- Almost 50 years of experience in crib making

#### Italian Style

- Superior Italian design
- Our beautiful cribs convert to toddler bed, child's day bed and full-size bed
- Cribs have cut-outs on side panel posts to ensure crib bedding can be tied on securely
- Nylon glides on cribs and cases to help protect wood floors
- Ajustable glides on front feet in selected collections
- For both safety and aesthetic purposes Pali cribs have recessed holes and counter-sunk screws so that the screw heads can be hidden (see picture).