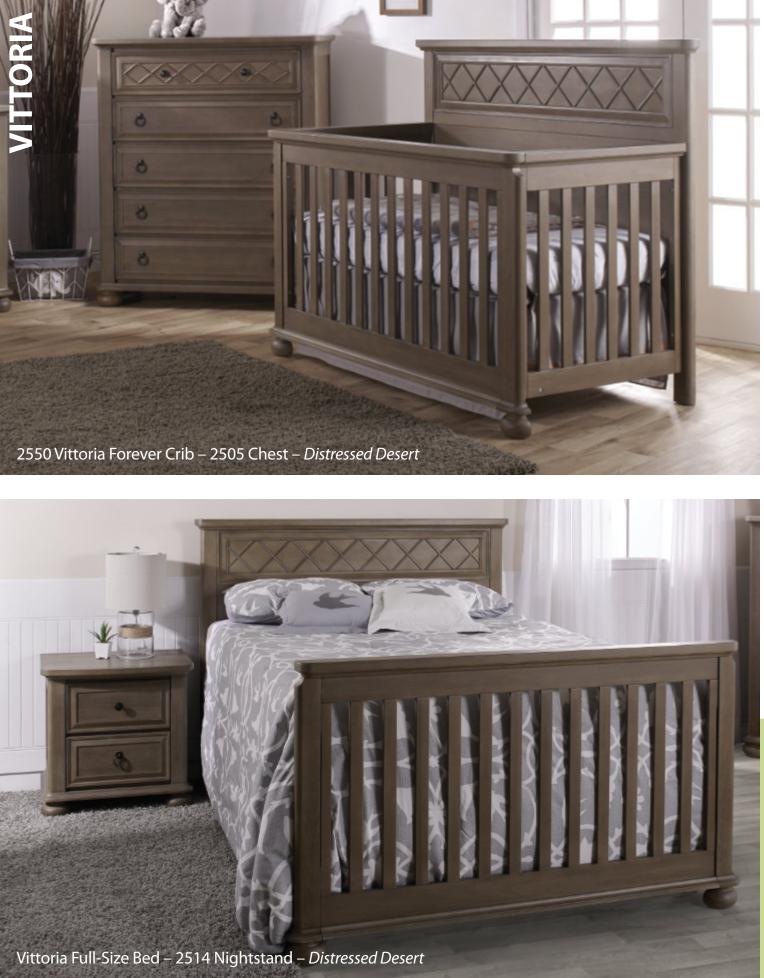

#### PALI

| Torino Full-Panel |  |
|-------------------|--|
| Napoli            |  |
| Napoli Flat Top   |  |
| Vittoria          |  |
| Spessa            |  |
| 1303 KD Chest     |  |
| Marina            |  |
|                   |  |