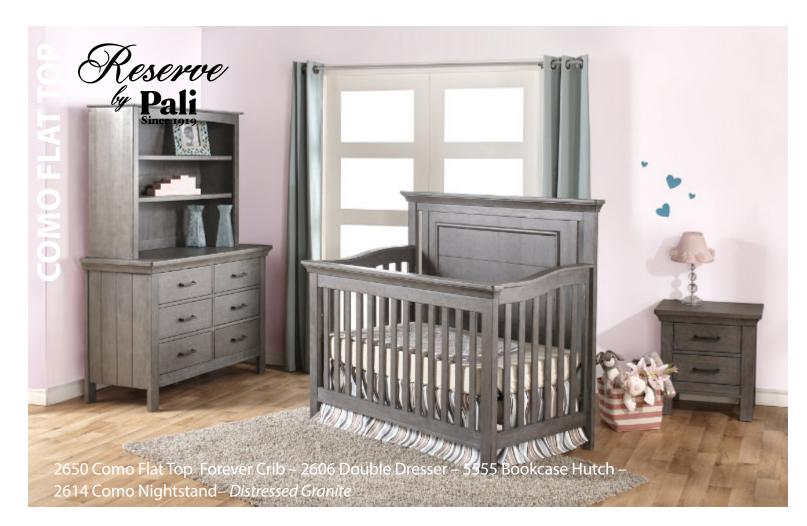

Bernini Crib – 21103 W: 55.25 x D: 31 x H: 36.50

Como

Forever Crib -

W:59 x D:32.5 x H:50.5

W:59 x D:32.5 x H:50.5

Double Dresser – 2606 W: 52 x D:21 x H:34.75

Nightstand – 2614 W:23.5 x D:18 x H:24.5