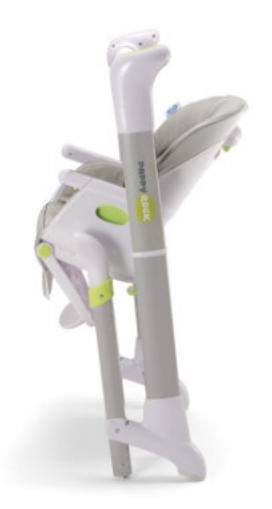

# Pappy Rock

# Swinging High Chair

It's easy to be the cool parent with the cool kid when you've got Pali on your team. Let your kid start rocking from the very beginning in the Pappy Rock and Rock Parenthood. We know you will.

### Assembled product dimensions (W x D x H)

23 in 31 in 39 in

Available in Gray.

- 6 seat height and 3 seat recline positions
- 3 footrest height positions
- 2 trays (tray and tray liner)
- Stands when folded
- Bluetooth music playback
- Soothing sounds and 12 songs built-in
- Timer settings for swing duration
- Direct plug-in or with 4 x D batteries