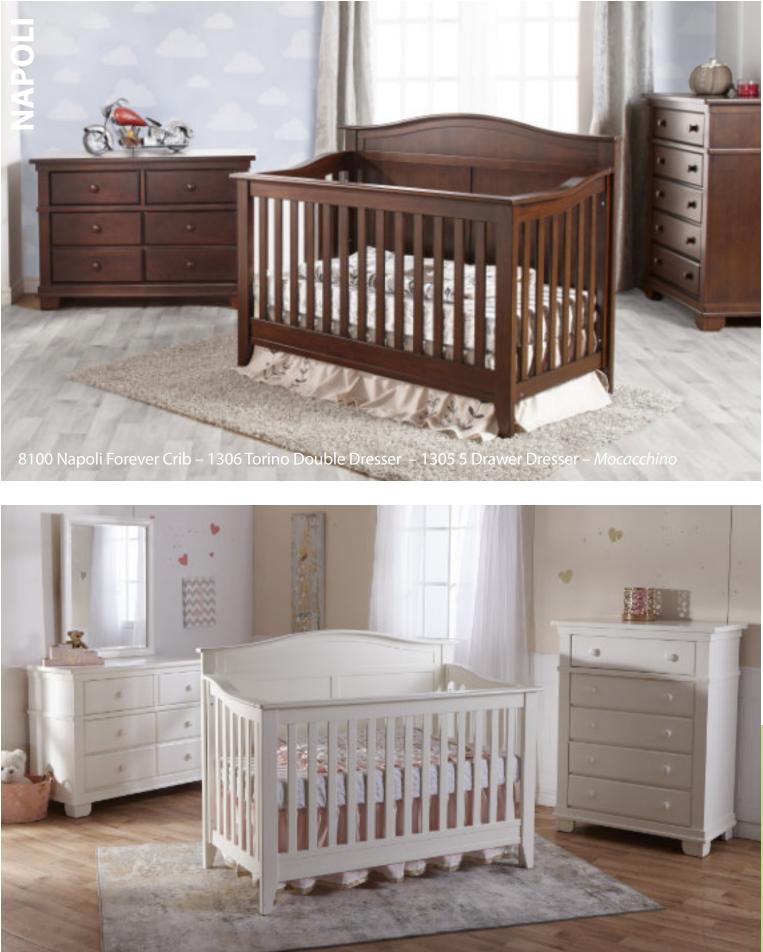

2201 Cristallo Forever Crib - Gray Vinyl Panel – 2206 Double Dresser – 2205 5 Drawer Dresser – Vintage White

ころう こうであるの 法日間の

8100 Napoli Forever Crib – 1306 Torino Double Dresser – 1305 5 Drawer Dresser – White

8150 Napoli Flat Top Forever Crib – 1306 Torino Double Dresser – 1305 5 Drawer Dresser – Mocacchino

BRAM BIG DREAMS

Finishes : Vintage White

Chest - 240

W: 36 x D: 20 x H: 46