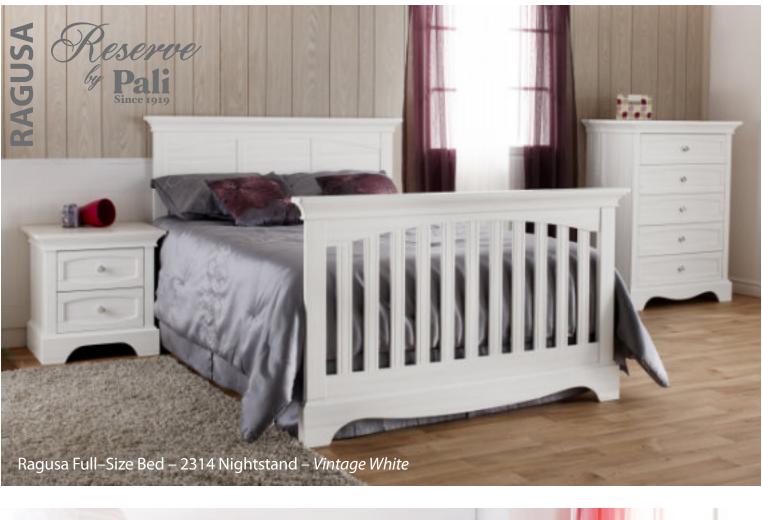

#### Modena

W:59 x D:32.5 x H:47.5

W:59 x D:32.5 x H:50.5

Finishes : Distressed Granite – Vintage White

Ragusa Forever Crib – 2300 W:59 x D:31 x H:46

Torino – Lucca

Torino Full Panel Fo W:59 x D:31 x H:46 Crib – 2300 Lucca Crib – 1399 W:57.5 x D:33.25 x H:37

Finishes: Mocacchino – White

Nightstand – 2314 W:24 x D:18 x H:24

Napoli – Torino

Napoli Flat Top Fore W:57 x D:31 x H:45

Mirror – 7777 W:28 x D:1.25 x H:36

Finishes: Mocacchino – White

Spessa