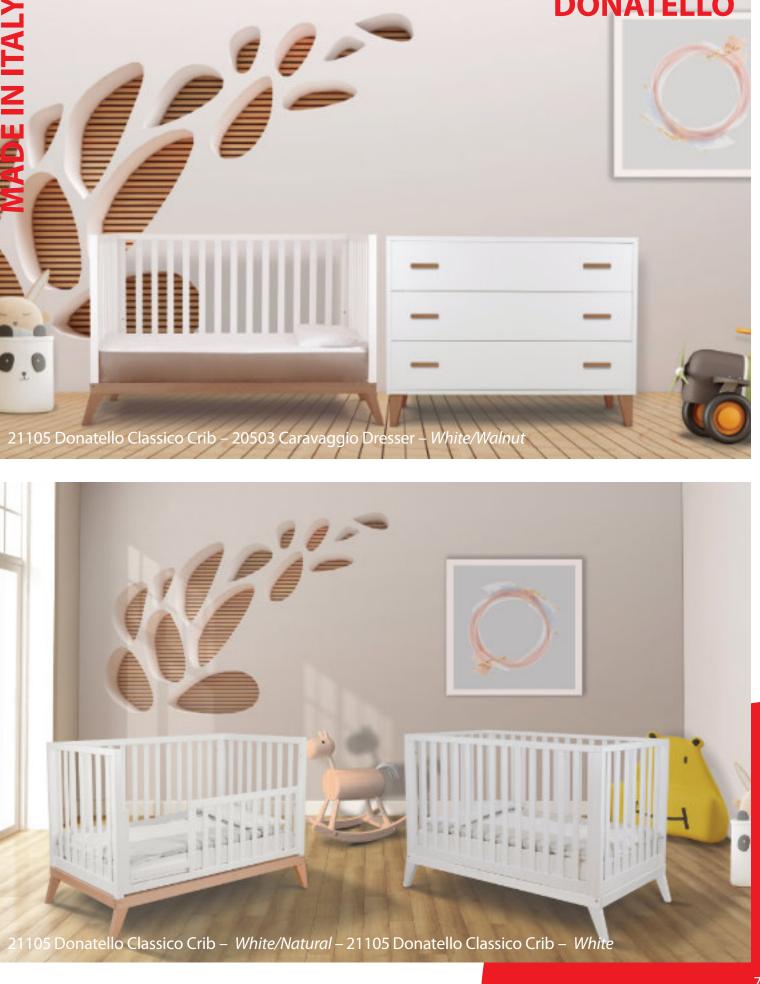

Our styles may have changed over the years, to be sure that

This collection, entirely made in Italy, pays tribute to some great Italian artists: Bernini, Botticelli, Caravaggio and Donatello.

#### **Italian Quality**

- Beautiful Italian design
- The cribs are 100% made in Italy
- The cribs are 100% made of European hard beechwood
- Almost 50 years of experience in crib making

#### Italian Style

- Superior Italian design
- Our beautiful cribs convert to toddler bed, child's day bed and full-size bed
- Cribs have cut-outs on side panel posts to ensure crib bedding can be tied on securely
- Nylon glides on cribs and cases to help protect wood floors
- Ajustable glides on front feet in selected collections
- For both safety and aesthetic purposes Pali cribs have recessed holes and counter-sunk screws so that the screw heads can be hidden (see picture).