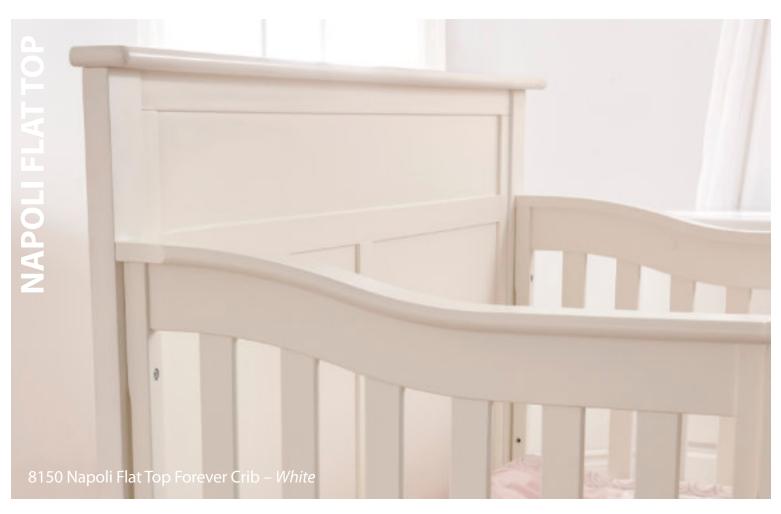

Finishes: Mocacchino – White

Nightstand – 2314 W:24 x D:18 x H:24

Napoli – Torino

Napoli Flat Top Fore W:57 x D:31 x H:45

Mirror – 7777 W:28 x D:1.25 x H:36

Finishes: Mocacchino – White

Spessa