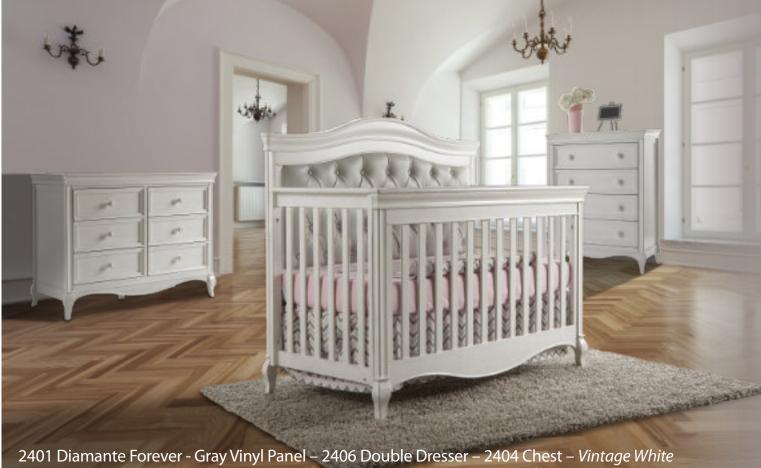

3-position mattress height adjustment

Full-extension drawer glides

Dust-free cover

Screwed-in back panels

Adjustable nylon glides

Counter-sunk bolts

With a history guided by the classical Italian principles of beauty and function, Pali now brings you special collections from Pali Reserve, newly designed furniture collections that deserve to be set aside for our most treasured customers. Created with our ever-present desire to marry aesthetics and quality, these collections of fine furniture are the best of who we are, a reflection of our heritage as we grow into the future.

Pali Reserve is a special treasure brought to you out of our desire to continue to create pieces that are unique and worthy of being discovered again and again. These special collections are composed of lovely furniture waiting to be heirlooms, reminders of a time when craftsmanship was not only desired but expected. In creating Pali Reserve, we have worked to not only produce the high quality pieces that you have come to expect from us, but we have worked to exceed your expectations.