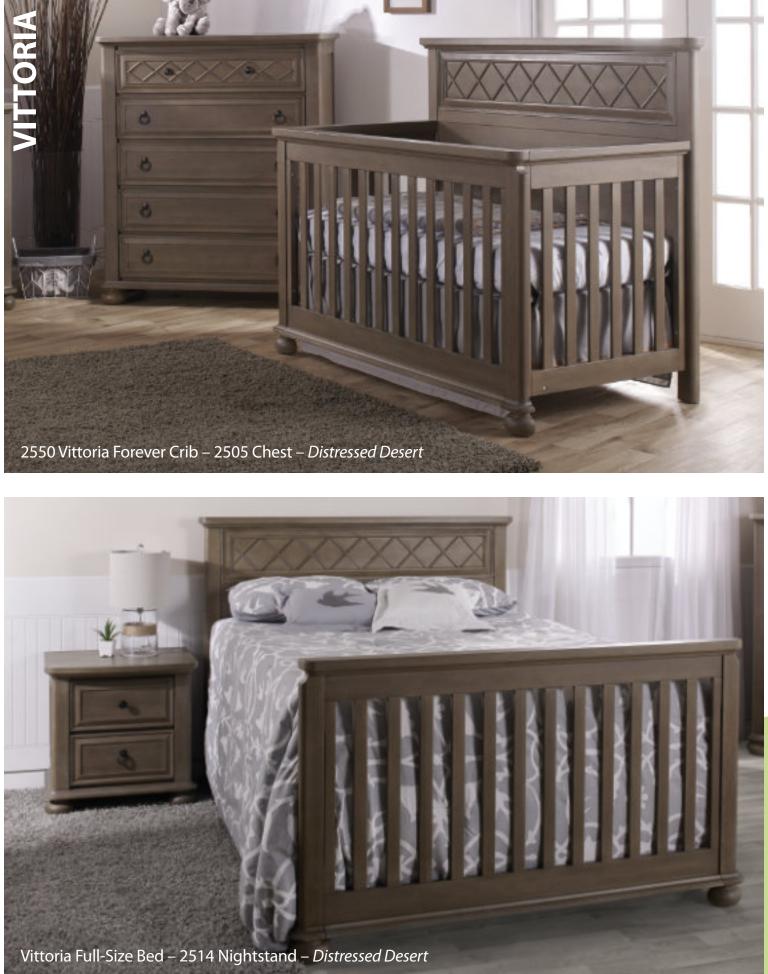

#### PALI

| Torino Full-Panel |  |
|-------------------|--|
| Napoli            |  |
| Napoli Flat Top   |  |
| Vittoria          |  |
| Spessa            |  |
| 1303 KD Chest     |  |

Furniture Dimensions and Finishes..... 46