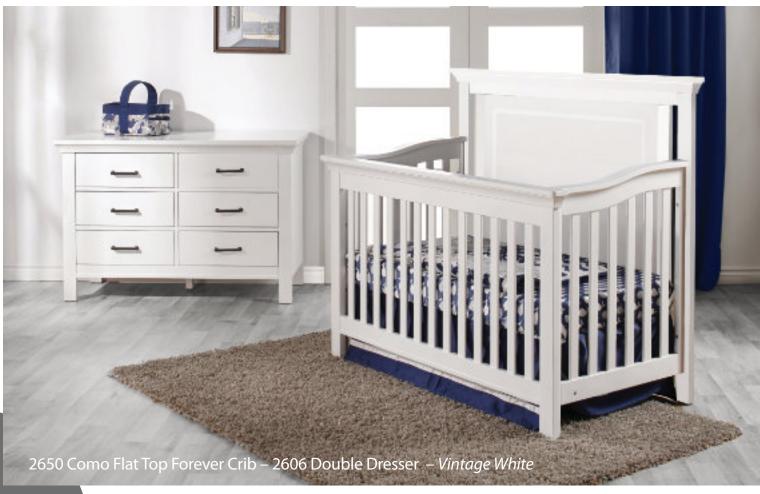

#### Made in Italy

Flat Top Forever Crib – 2650 Double Dress W:59 x D:32.5 x H:50.5 W: 52 x D:21 x H:34.75