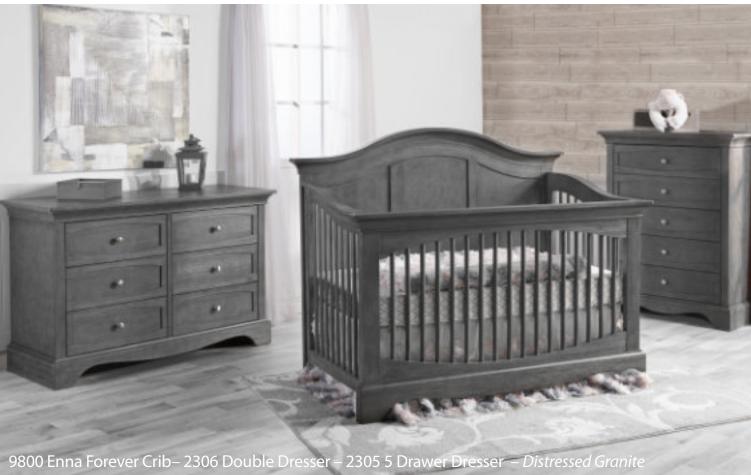

Bernini Crib – 21103 W: 55.25 x D: 31 x H: 36.50

Bed Conversion Rails – 20516 W: 55.50 x D: 6 x H: 2.25

Caravaggio Dresser – 2050 W: 45.25 x D: 20 x H: 33.25

Enna Forever Crib – 9800 W:59 x D:31 x H:48.5