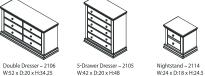

2201 Cristallo Forever Crib - Gray Vinyl Panel – 2206 Double Dresser – 2205 5 Drawer Dresser – Vintage White

ころう こうであるの 法日間の

8100 Napoli Forever Crib – 1306 Torino Double Dresser – 1305 5 Drawer Dresser – White

8150 Napoli Flat Top Forever Crib – 1306 Torino Double Dresser – 1305 5 Drawer Dresser – Mocacchino

BRAM BIG DREAMS

Finishes : Vintage White

Chest - 240

W: 36 x D: 20 x H: 46

Double Dresser – 13 W: 50 x D:20 x H:34

Double Dresser – 2306

W:52 x D:20 x H:34.25

- 1306 5 Drawer W:36 x D:20 x H:46

5 Drawer Dresser - 2 W:36 x D:20 x H:46 er – 2305

Finishes : White

Botticelli Convertible Crib – 21104 W: 55.50 x D: 31 x H: 36.50