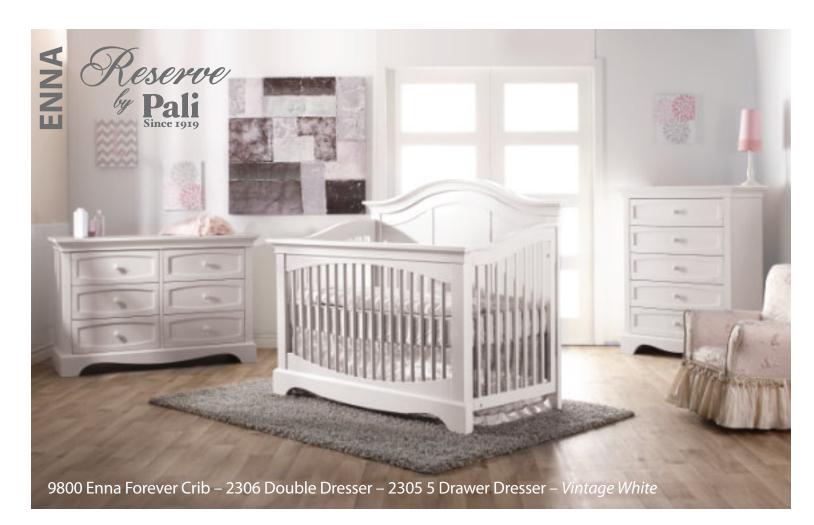

Bernini Crib – 21103 W: 55.25 x D: 31 x H: 36.50

Bed Conversion Rails – 20516 W: 55.50 x D: 6 x H: 2.25

Caravaggio Dresser – 2050 W: 45.25 x D: 20 x H: 33.25

Enna Forever Crib – 9800 W:59 x D:31 x H:48.5