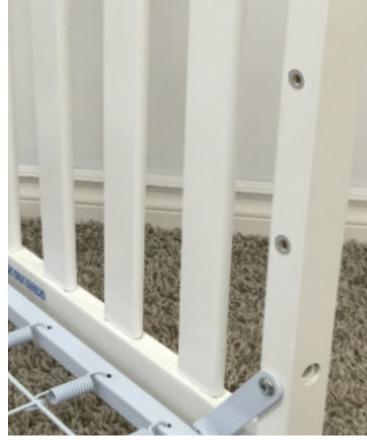

#### Italian Style

- Superior Italian design
- Our beautiful cribs convert to toddler bed, child's day bed and full-size bed
- Cribs have cut-outs on side panel posts to ensure crib bedding can be tied on securely
- Nylon glides on cribs and cases to help protect wood floors
- Ajustable glides on front feet in selected collections
- For both safety and aesthetic purposes Pali cribs have recessed holes and counter-sunk screws so that the screw heads can be hidden (see picture).

3-position mattress height adjustment

Full-extension drawer glides

Dust-free cover

Screwed-in back panels

Adjustable nylon glides

Counter-sunk bolts

With a history guided by the classical Italian principles of beauty and function, Pali now brings you special collections from Pali Reserve, newly designed furniture collections that deserve to be set aside for our most treasured customers. Created with our ever-present desire to marry aesthetics and quality, these collections of fine furniture are the best of who we are, a reflection of our heritage as we grow into the future.