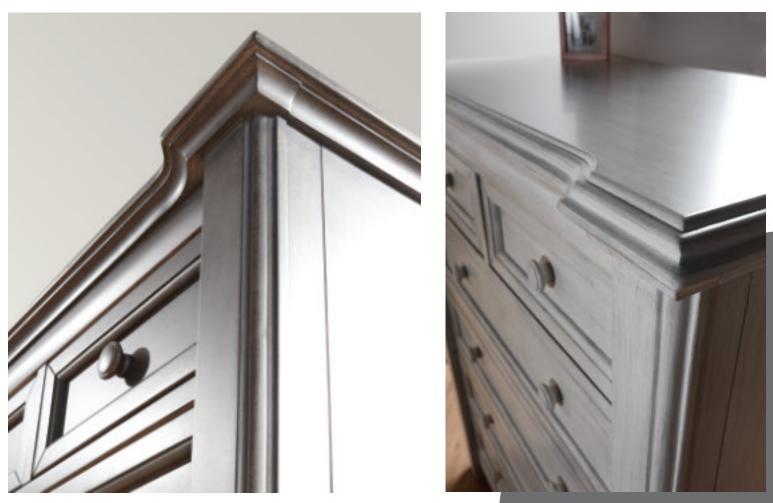

#### Italian Style

- Superior Italian design
- Our beautiful cribs convert to toddler bed, child's day bed and full-size bed
- Cribs have cut-outs on side panel posts to ensure crib bedding can be tied on securely
- Nylon glides on cribs and cases to help protect wood floors
- Ajustable glides on front feet in selected collections
- For both safety and aesthetic purposes Pali cribs have recessed holes and counter-sunk screws so that the screw heads can be hidden (see picture).