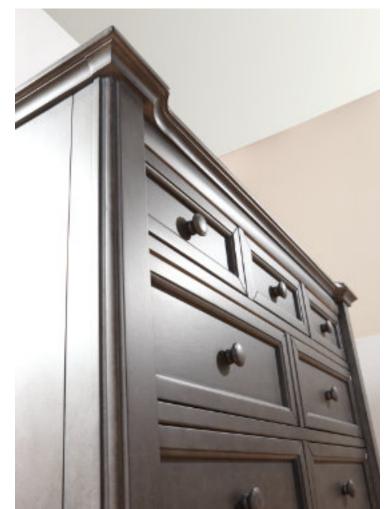

#### Italian Style

- Superior Italian design
- Our beautiful cribs convert to toddler bed, child's day bed and full-size bed
- Cribs have cut-outs on side panel posts to ensure crib bedding can be tied on securely
- Nylon glides on cribs and cases to help protect wood floors
- Ajustable glides on front feet in selected collections
- For both safety and aesthetic purposes Pali cribs have recessed holes and counter-sunk screws so that the screw heads can be hidden (see picture).

enviro

- Drawers slide in and out smoothly on full-extension drawer glides
- Self-closing drawers in selected collections
- Drawer boxes crafted out of solid Radiata Pine with English dovetail joinery at both the front and back
- Each drawer box is finely sanded and finished with a clear top coat
- Solid wood corner blocks and supports attached underneath every drawer box at each corner for added strength
- MDF back panels are attached using screws spaced every 6-8" for secure attachment and easy to access the case interior in the event a repair is needed.