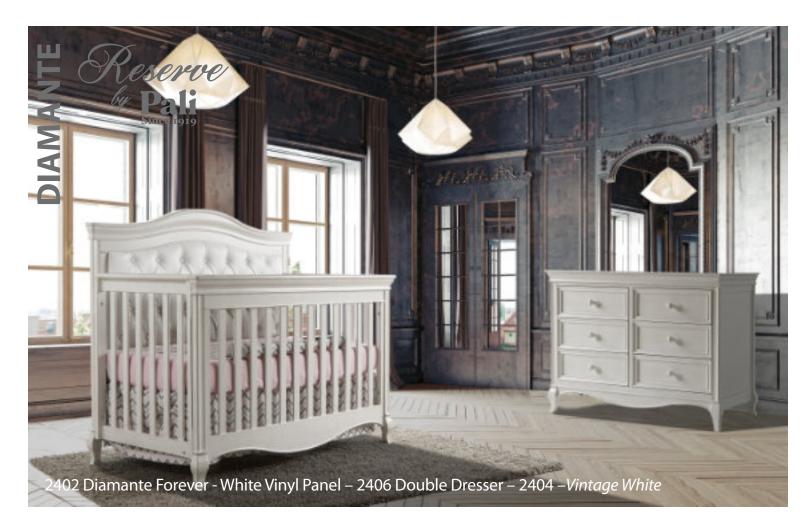

3-position mattress height adjustment

Full-extension drawer glides

Dust-free cover

Screwed-in back panels

Adjustable nylon glides

Counter-sunk bolts

With a history guided by the classical Italian principles of beauty and function, Pali now brings you special collections from Pali Reserve, newly designed furniture collections that deserve to be set aside for our most treasured customers. Created with our ever-present desire to marry aesthetics and quality, these collections of fine furniture are the best of who we are, a reflection of our heritage as we grow into the future.

Pali Reserve is a special treasure brought to you out of our desire to continue to create pieces that are unique and worthy of being discovered again and again. These special collections are composed of lovely furniture waiting to be heirlooms, reminders of a time when craftsmanship was not only desired but expected. In creating Pali Reserve, we have worked to not only produce the high quality pieces that you have come to expect from us, but we have worked to exceed your expectations.