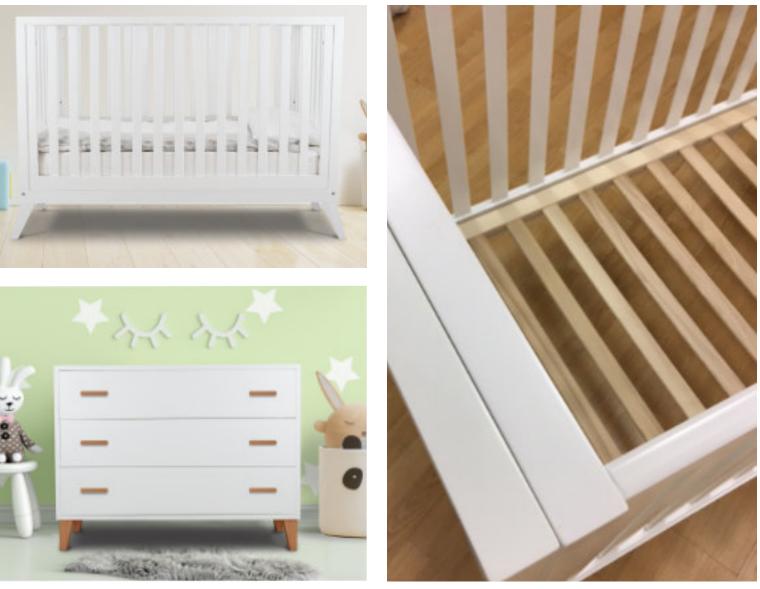

#### Italian Style

- Superior Italian design
- Our beautiful cribs convert to toddler bed, child's day bed and full-size bed
- Cribs have cut-outs on side panel posts to ensure crib bedding can be tied on securely
- Nylon glides on cribs and cases to help protect wood floors
- Ajustable glides on front feet in selected collections
- For both safety and aesthetic purposes Pali cribs have recessed holes and counter-sunk screws so that the screw heads can be hidden (see picture).

3-position mattress height adjustment

Full-extension drawer glides

Dust-free cover

Screwed-in back panels

Adjustable nylon glides

Counter-sunk bolts

With a history guided by the classical Italian principles of beauty and function, Pali now brings you special collections from Pali Reserve, newly designed furniture collections that deserve to be set aside for our most treasured customers. Created with our ever-present desire to marry aesthetics and quality, these collections of fine furniture are the best of who we are, a reflection of our heritage as we grow into the future.