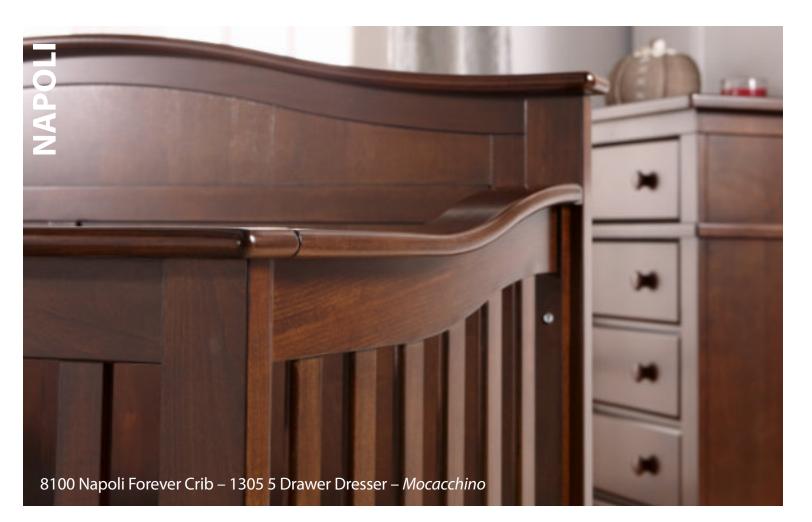

#### Italian Style

- Superior Italian design
- Our beautiful cribs convert to toddler bed, child's day bed and full-size bed
- Cribs have cut-outs on side panel posts to ensure crib bedding can be tied on securely
- Nylon glides on cribs and cases to help protect wood floors
- Ajustable glides on front feet in selected collections
- For both safety and aesthetic purposes Pali cribs have recessed holes and counter-sunk screws so that the screw heads can be hidden (see picture).