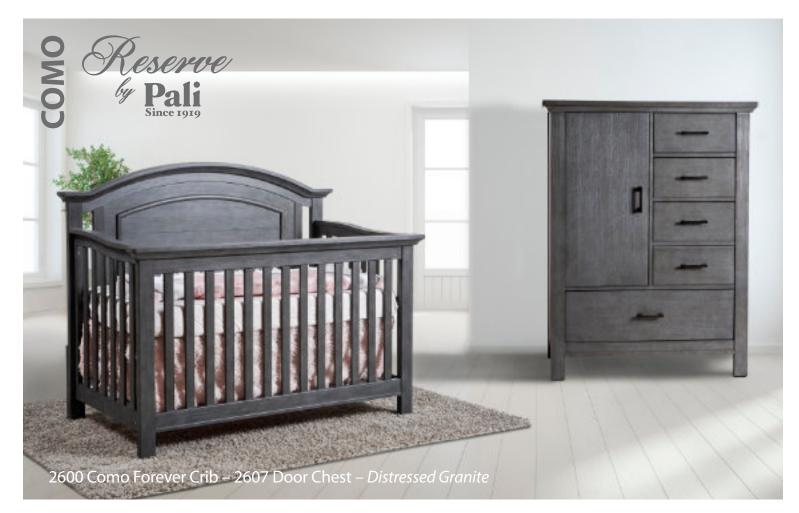

2201 Cristallo Forever Crib - Gray Vinyl Panel – 2206 Double Dresser – 2205 5 Drawer Dresser – Vintage White

ころう こうであるの 法日間の

8100 Napoli Forever Crib – 1306 Torino Double Dresser – 1305 5 Drawer Dresser – White