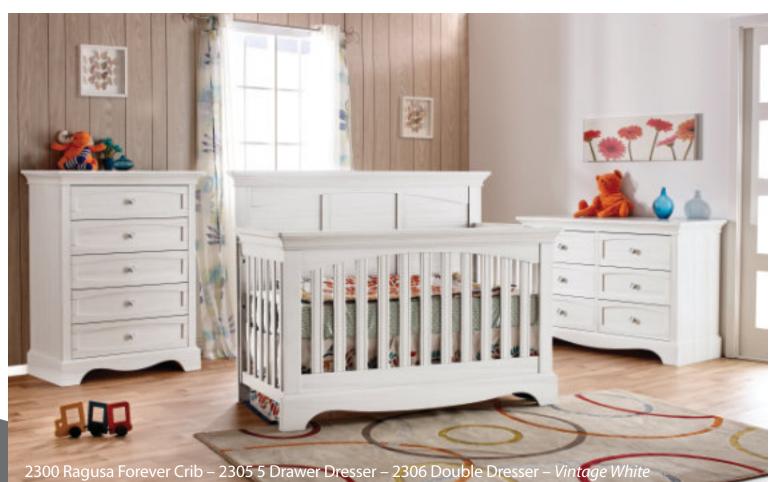

#### Modena

W:59 x D:32.5 x H:47.5

W:59 x D:32.5 x H:50.5

Finishes : Distressed Granite – Vintage White

Ragusa Forever Crib – 2300 W:59 x D:31 x H:46

Torino – Lucca

Torino Full Panel Fo W:59 x D:31 x H:46 Crib – 2300 Lucca Crib – 1399 W:57.5 x D:33.25 x H:37