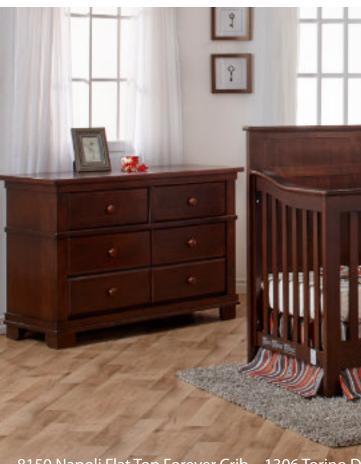

8150 Napoli Flat Top Forever Crib – 1306 Torino Double Dresser – 1305 5 Drawer Dresser – Mocacchino

BRAM BIG DREAMS

Finishes : Vintage White

Chest - 240

W: 36 x D: 20 x H: 46