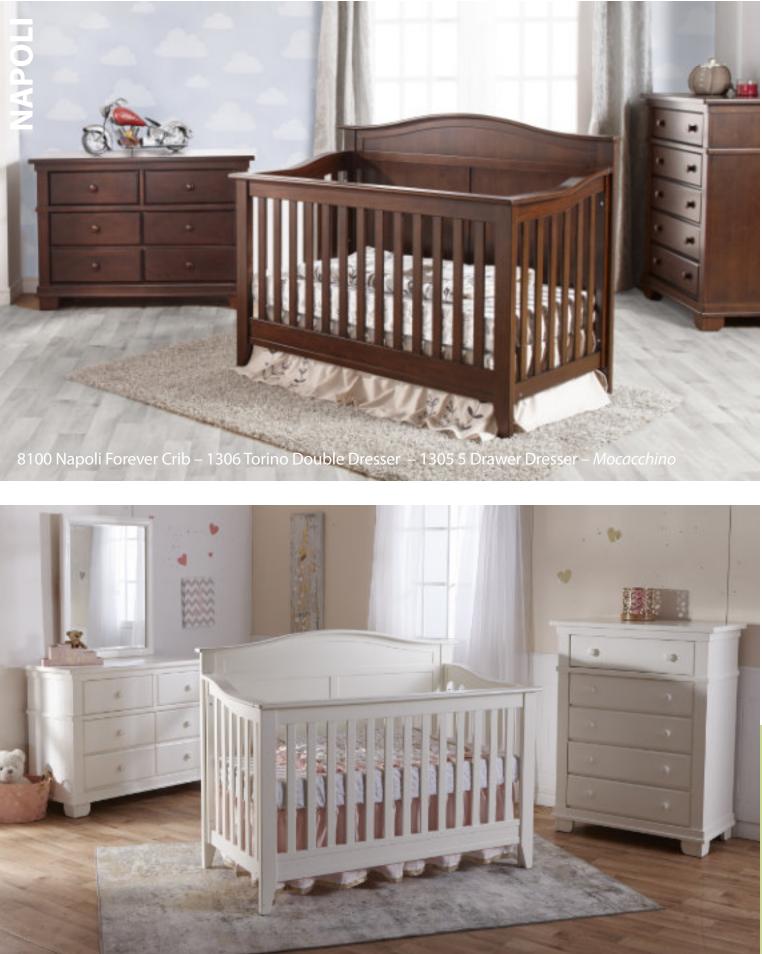

2201 Cristallo Forever Crib - Gray Vinyl Panel – 2206 Double Dresser – 2205 5 Drawer Dresser – Vintage White

ころう こうであるの 法日間の

8100 Napoli Forever Crib – 1306 Torino Double Dresser – 1305 5 Drawer Dresser – White