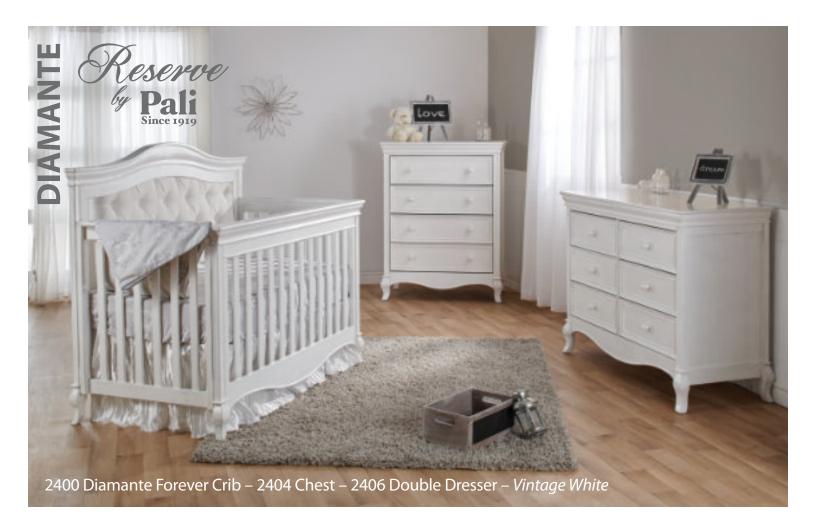

3-position mattress height adjustment

Full-extension drawer glides

Dust-free cover

Screwed-in back panels

Adjustable nylon glides

Counter-sunk bolts

With a history guided by the classical Italian principles of beauty and function, Pali now brings you special collections from Pali Reserve, newly designed furniture collections that deserve to be set aside for our most treasured customers. Created with our ever-present desire to marry aesthetics and quality, these collections of fine furniture are the best of who we are, a reflection of our heritage as we grow into the future.

Pali Reserve is a special treasure brought to you out of our desire to continue to create pieces that are unique and worthy of being discovered again and again. These special collections are composed of lovely furniture waiting to be heirlooms, reminders of a time when craftsmanship was not only desired but expected. In creating Pali Reserve, we have worked to not only produce the high quality pieces that you have come to expect from us, but we have worked to exceed your expectations.