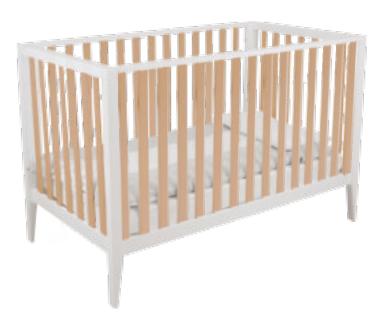

21103 Bernini Classico Crib – White/Natural

21103 Bernini Classico Crib/Toddler Bed – White

21104 Botticelli Convertible Crib – White

21104 Botticelli Convertible Crib – White/Walnut

20503 Caravaggio Dresser – White/Walnut

Bernini Crib – 21103 W: 55.25 x D: 31 x H: 36.50

Bed Conversion Rails – 20516 W: 55.50 x D: 6 x H: 2.25

Caravaggio Dresser – 2050 W: 45.25 x D: 20 x H: 33.25

Enna Forever Crib – 9800 W:59 x D:31 x H:48.5