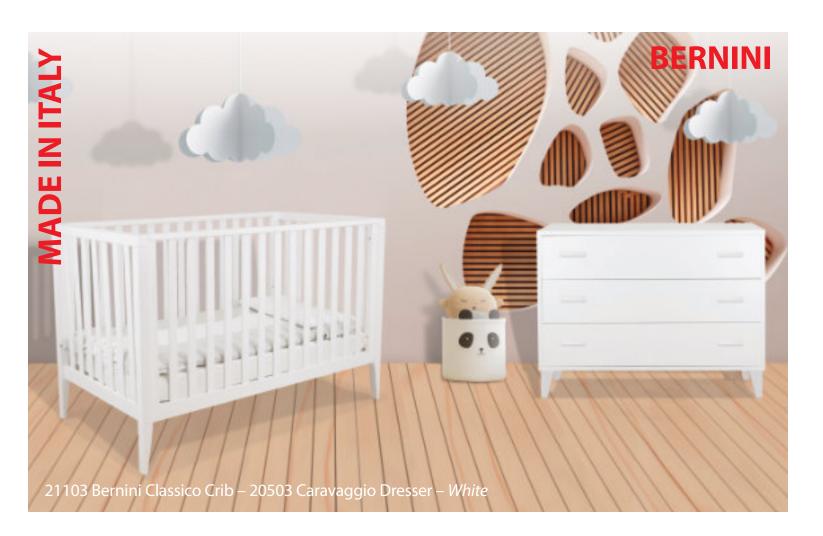

21103 Bernini Classico Crib – White/Natural

21103 Bernini Classico Crib/Toddler Bed – White

21104 Botticelli Convertible Crib – White

21104 Botticelli Convertible Crib – White/Walnut

20503 Caravaggio Dresser – White/Walnut

Bernini Crib – 21103 W: 55.25 x D: 31 x H: 36.50

Bed Conversion Rails – 20516 W: 55.50 x D: 6 x H: 2.25

Caravaggio Dresser – 2050 W: 45.25 x D: 20 x H: 33.25

Enna Forever Crib – 9800 W:59 x D:31 x H:48.5