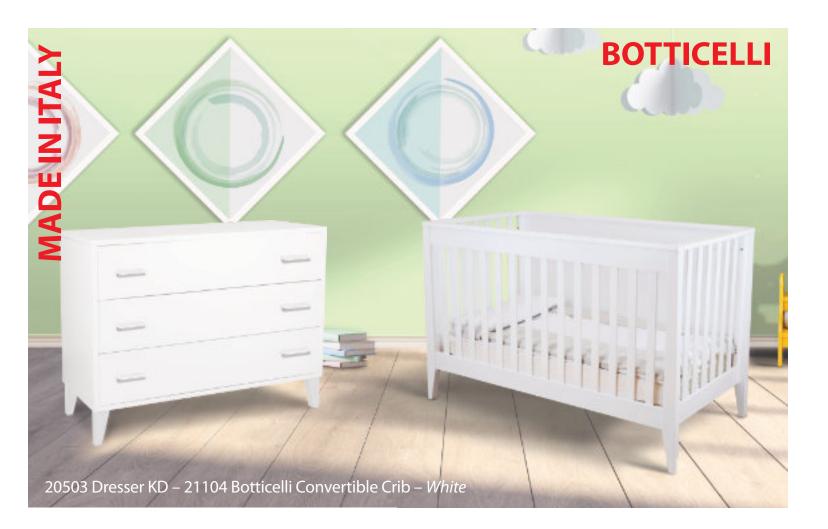

Our styles may have changed over the years, to be sure that

This collection, entirely made in Italy, pays tribute to some great Italian artists: Bernini, Botticelli, Caravaggio and Donatello.

Double Dresser – 13 W: 50 x D:20 x H:34

Double Dresser – 2306

W:52 x D:20 x H:34.25

- 1306 5 Drawer W:36 x D:20 x H:46

5 Drawer Dresser - 2 W:36 x D:20 x H:46 er – 2305

Finishes : White

Botticelli Convertible Crib – 21104 W: 55.50 x D: 31 x H: 36.50