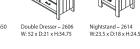

Double Dresser – 13 W: 50 x D:20 x H:34

Double Dresser – 2306

W:52 x D:20 x H:34.25

- 1306 5 Drawer W:36 x D:20 x H:46

5 Drawer Dresser - 2 W:36 x D:20 x H:46 er – 2305

Finishes : White

Botticelli Convertible Crib – 21104 W: 55.50 x D: 31 x H: 36.50