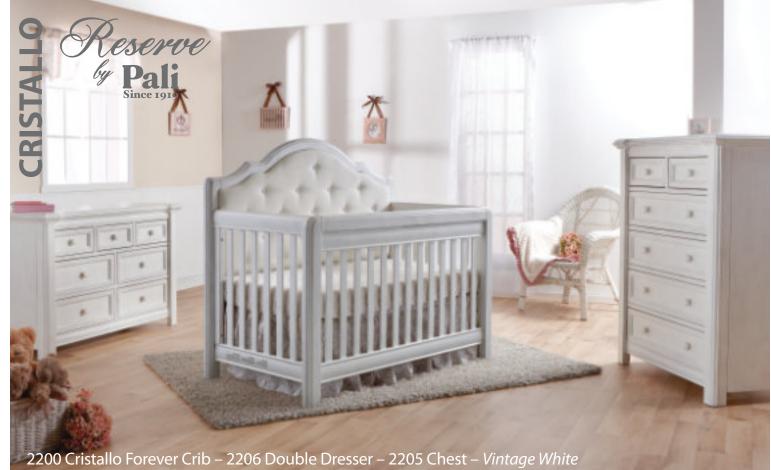

2201 Cristallo Forever Crib - Gray Vinyl Panel – 2206 Double Dresser – 2205 5 Drawer Dresser – Vintage White

ころう こうであるの 法日間の

8100 Napoli Forever Crib – 1306 Torino Double Dresser – 1305 5 Drawer Dresser – White