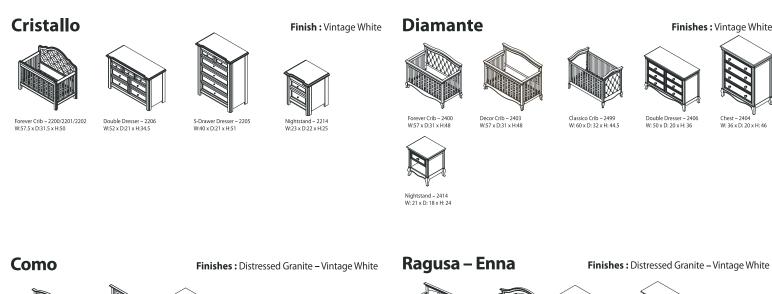

#### PALI RESERVE

| Cristallo       | 14 |
|-----------------|----|
| Diamante        |    |
| Diamante Décor  | 21 |
| Como            | 22 |
| Como Flat Top   | 25 |
| Ragusa          |    |
| Enna            |    |
| Modena          | 33 |
| Modena Classico |    |

2201 Cristallo Forever Crib - Gray Vinyl Panel – 2206 Double Dresser – 2205 5 Drawer Dresser – Vintage White

ころう こうであるの 法日間の

8100 Napoli Forever Crib – 1306 Torino Double Dresser – 1305 5 Drawer Dresser – White

8150 Napoli Flat Top Forever Crib – 1306 Torino Double Dresser – 1305 5 Drawer Dresser – Mocacchino

BRAM BIG DREAMS

Finishes : Vintage White

Chest - 240

W: 36 x D: 20 x H: 46

#### Modena

W:59 x D:32.5 x H:47.5

W:59 x D:32.5 x H:50.5

Finishes : Distressed Granite – Vintage White

Ragusa Forever Crib – 2300 W:59 x D:31 x H:46

Torino – Lucca

Torino Full Panel Fo W:59 x D:31 x H:46 Crib – 2300 Lucca Crib – 1399 W:57.5 x D:33.25 x H:37

Finishes: Mocacchino – White

Nightstand – 2314 W:24 x D:18 x H:24

Napoli – Torino

Napoli Flat Top Fore W:57 x D:31 x H:45

Mirror – 7777 W:28 x D:1.25 x H:36

Finishes: Mocacchino – White

Spessa