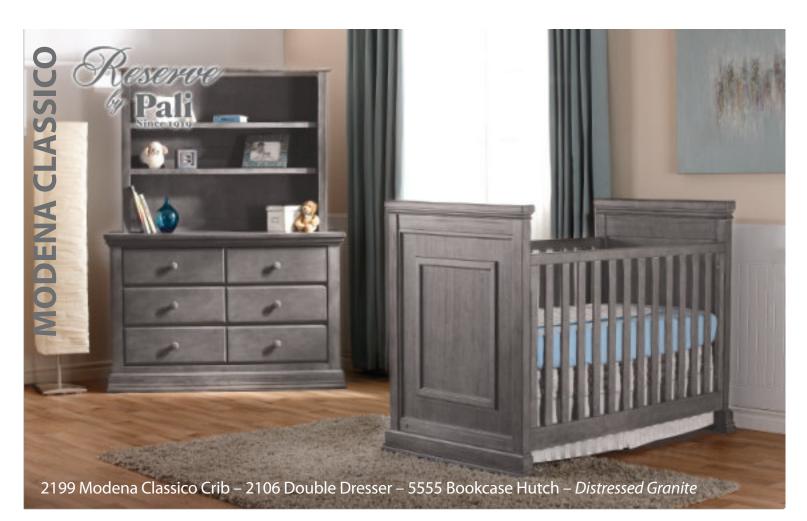

#### Modena

W:59 x D:32.5 x H:47.5

W:59 x D:32.5 x H:50.5

Finishes : Distressed Granite – Vintage White

Ragusa Forever Crib – 2300 W:59 x D:31 x H:46

Torino – Lucca

Torino Full Panel Fo W:59 x D:31 x H:46 Crib – 2300 Lucca Crib – 1399 W:57.5 x D:33.25 x H:37