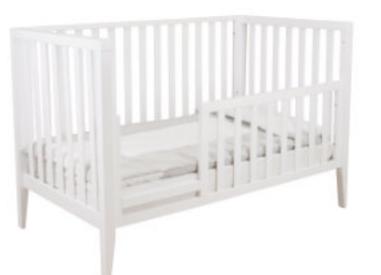

21103 Bernini Classico Crib – White/Natural

21103 Bernini Classico Crib/Toddler Bed – White

21104 Botticelli Convertible Crib – White

21104 Botticelli Convertible Crib – White/Walnut

20503 Caravaggio Dresser – White/Walnut

Bernini Crib – 21103 W: 55.25 x D: 31 x H: 36.50

Bed Conversion Rails – 20516 W: 55.50 x D: 6 x H: 2.25

Caravaggio Dresser – 2050 W: 45.25 x D: 20 x H: 33.25

Enna Forever Crib – 9800 W:59 x D:31 x H:48.5

Finish : White - White/Natural - White/Walnut

Toddler Rail – 20515 W: 55.25 x D: 30.25 x H: 37.50

Pali North America 1525 Hymus Dorval, QC, H9P 1J5 Canada

Toll Free: 877-725-4772 Fax: 514-421-9979 NORTH AMERICA www.pali-design.com