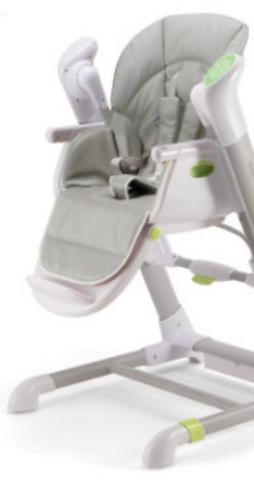

# Pappy Rock

# Swinging High Chair

It's easy to be the cool parent with the cool kid when you've got Pali on your team. Let your kid start rocking from the very beginning in the Pappy Rock and Rock Parenthood. We know you will.

### Assembled product dimensions (W x D x H)

23 in 31 in 39 in

Available in Gray.

- 6 seat height and 3 seat recline positions
- 3 footrest height positions
- 2 trays (tray and tray liner)
- Stands when folded
- Bluetooth music playback
- Soothing sounds and 12 songs built-in
- Timer settings for swing duration
- Direct plug-in or with 4 x D batteries