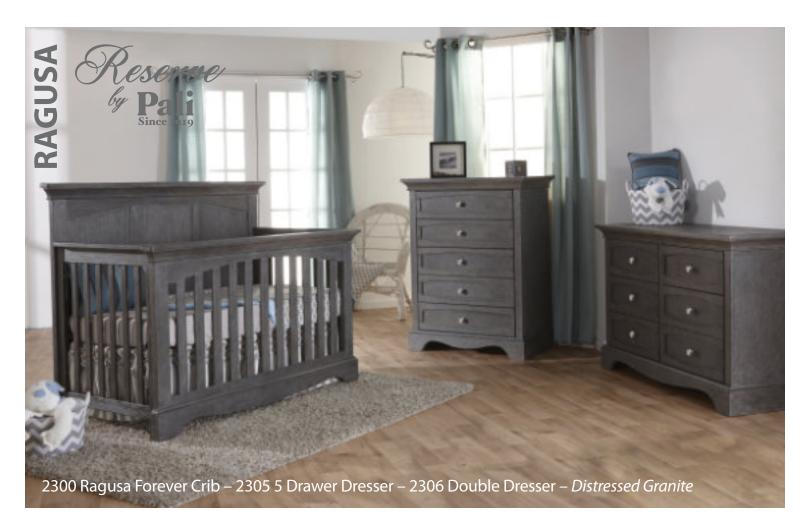

#### Modena

W:59 x D:32.5 x H:47.5

W:59 x D:32.5 x H:50.5

Finishes : Distressed Granite – Vintage White

Ragusa Forever Crib – 2300 W:59 x D:31 x H:46

Torino – Lucca

Torino Full Panel Fo W:59 x D:31 x H:46 Crib – 2300 Lucca Crib – 1399 W:57.5 x D:33.25 x H:37