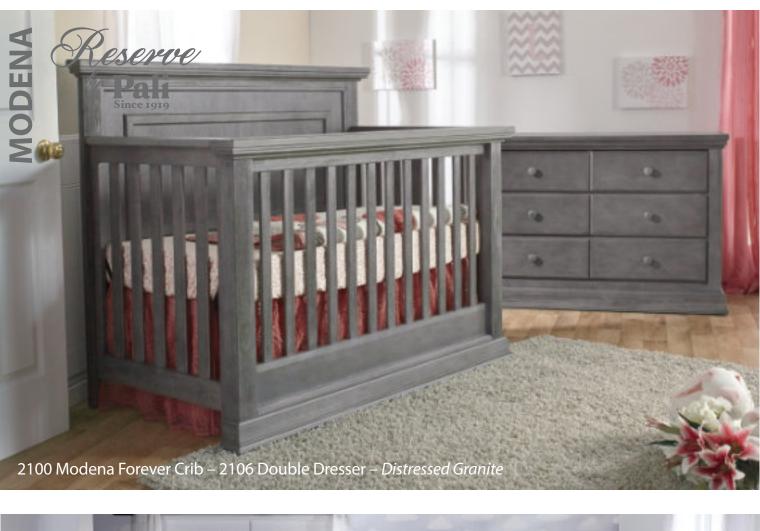

#### Modena

W:59 x D:32.5 x H:47.5

W:59 x D:32.5 x H:50.5

Finishes : Distressed Granite – Vintage White

Ragusa Forever Crib – 2300 W:59 x D:31 x H:46

Torino – Lucca

Torino Full Panel Fo W:59 x D:31 x H:46 Crib – 2300 Lucca Crib – 1399 W:57.5 x D:33.25 x H:37