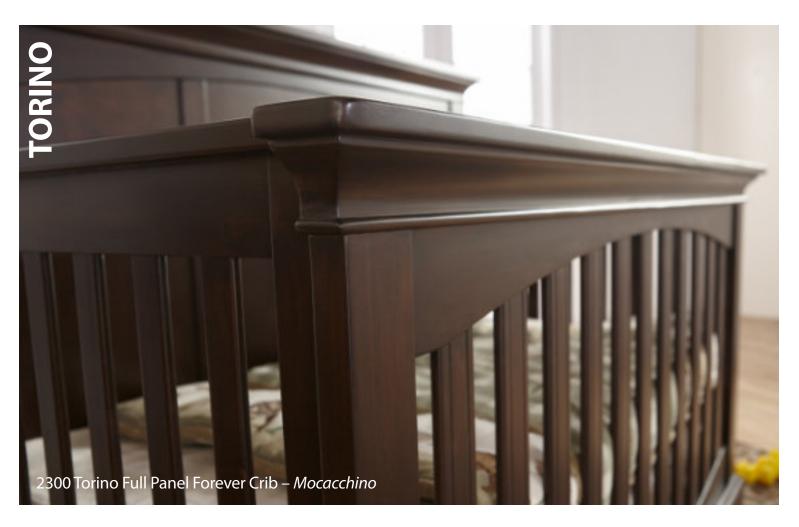

#### Italian Style

- Superior Italian design
- Our beautiful cribs convert to toddler bed, child's day bed and full-size bed
- Cribs have cut-outs on side panel posts to ensure crib bedding can be tied on securely
- Nylon glides on cribs and cases to help protect wood floors
- Ajustable glides on front feet in selected collections
- For both safety and aesthetic purposes Pali cribs have recessed holes and counter-sunk screws so that the screw heads can be hidden (see picture).