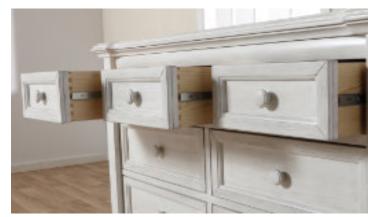

#### Superior Safety and Top Quality Manufacturing

- JPMA membership for more th 40 years
- Meet or exceed all mandatory and voluntary standards for all of our products
- All crib slats are constructed of beechwood for superior strength
- The dresser is already assembled
- The dresser features tip restraint kits
- Smooth self-closing drawers

enviro

- Drawers slide in and out smoothly on full-extension drawer glides
- Self-closing drawers in selected collections
- Drawer boxes crafted out of solid Radiata Pine with English dovetail joinery at both the front and back
- Each drawer box is finely sanded and finished with a clear top coat
- Solid wood corner blocks and supports attached underneath every drawer box at each corner for added strength
- MDF back panels are attached using screws spaced every 6-8" for secure attachment and easy to access the case interior in the event a repair is needed.