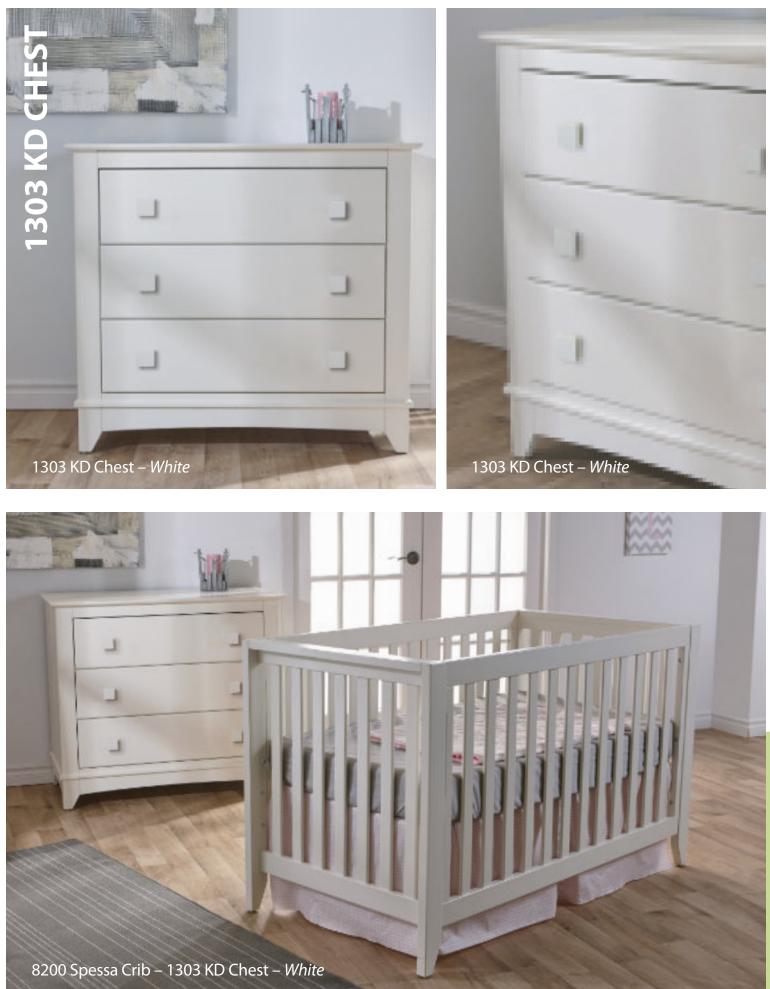

#### PALI

| Torino Full-Panel |  |
|-------------------|--|
| Napoli            |  |
| Napoli Flat Top   |  |
| Vittoria          |  |
| Spessa            |  |
| 1303 KD Chest     |  |

Furniture Dimensions and Finishes..... 46