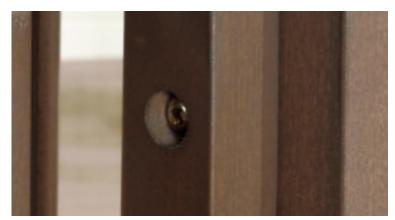

#### Italian Style

- Superior Italian design
- Our beautiful cribs convert to toddler bed, child's day bed and full-size bed
- Cribs have cut-outs on side panel posts to ensure crib bedding can be tied on securely
- Nylon glides on cribs and cases to help protect wood floors
- Ajustable glides on front feet in selected collections
- For both safety and aesthetic purposes Pali cribs have recessed holes and counter-sunk screws so that the screw heads can be hidden (see picture).