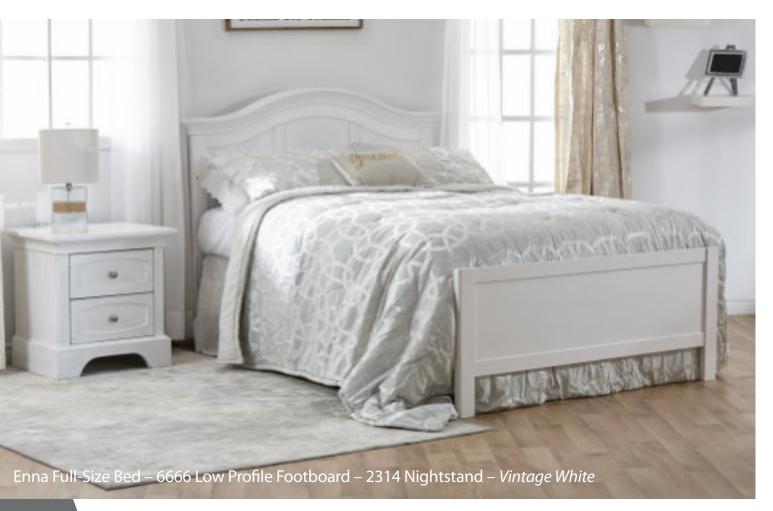

Finishes: Mocacchino – White

Nightstand – 2314 W:24 x D:18 x H:24

Napoli – Torino

Napoli Flat Top Fore W:57 x D:31 x H:45

Mirror – 7777 W:28 x D:1.25 x H:36

Finishes: Mocacchino – White

Spessa