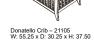

Bernini Crib – 21103 W: 55.25 x D: 31 x H: 36.50

Bed Conversion Rails – 20516 W: 55.50 x D: 6 x H: 2.25

Caravaggio Dresser – 2050 W: 45.25 x D: 20 x H: 33.25

Enna Forever Crib – 9800 W:59 x D:31 x H:48.5