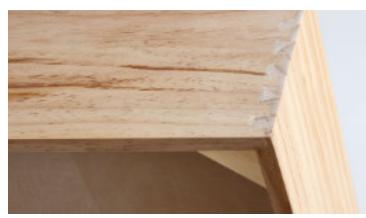

enviro

- Drawers slide in and out smoothly on full-extension drawer glides
- Self-closing drawers in selected collections
- Drawer boxes crafted out of solid Radiata Pine with English dovetail joinery at both the front and back
- Each drawer box is finely sanded and finished with a clear top coat
- Solid wood corner blocks and supports attached underneath every drawer box at each corner for added strength
- MDF back panels are attached using screws spaced every 6-8" for secure attachment and easy to access the case interior in the event a repair is needed.