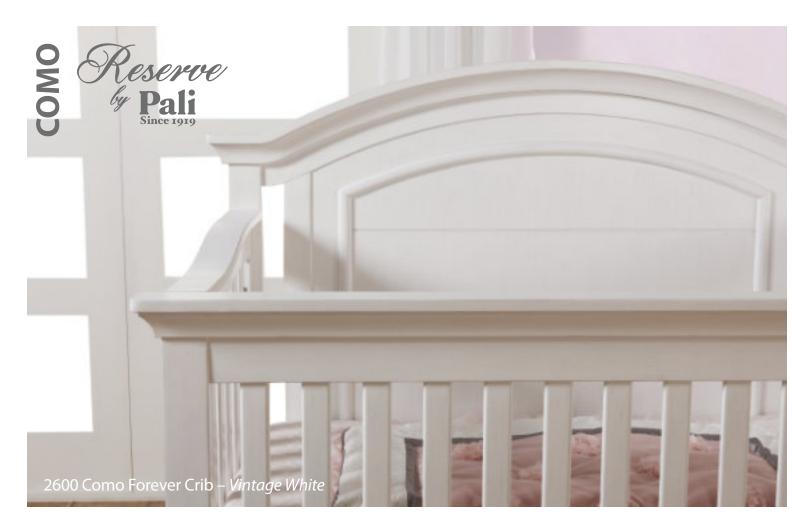

#### Italian Style

- Superior Italian design
- Our beautiful cribs convert to toddler bed, child's day bed and full-size bed
- Cribs have cut-outs on side panel posts to ensure crib bedding can be tied on securely
- Nylon glides on cribs and cases to help protect wood floors
- Ajustable glides on front feet in selected collections
- For both safety and aesthetic purposes Pali cribs have recessed holes and counter-sunk screws so that the screw heads can be hidden (see picture).