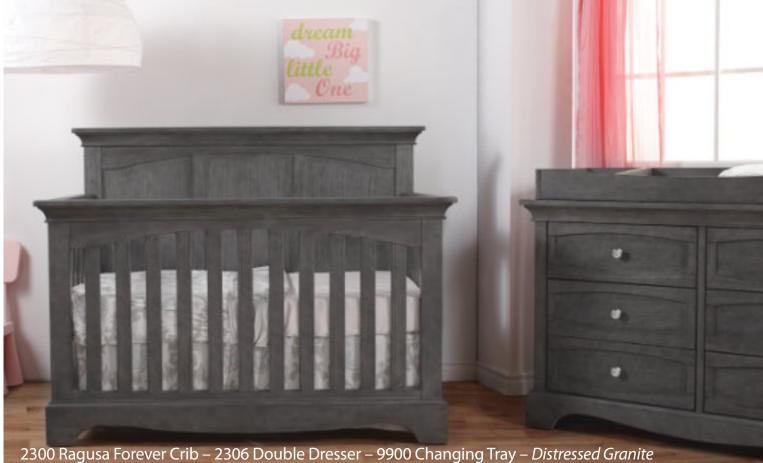

#### Modena

W:59 x D:32.5 x H:47.5

W:59 x D:32.5 x H:50.5

Finishes : Distressed Granite – Vintage White

Ragusa Forever Crib – 2300 W:59 x D:31 x H:46

Torino – Lucca

Torino Full Panel Fo W:59 x D:31 x H:46 Crib – 2300 Lucca Crib – 1399 W:57.5 x D:33.25 x H:37