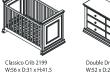

2201 Cristallo Forever Crib - Gray Vinyl Panel – 2206 Double Dresser – 2205 5 Drawer Dresser – Vintage White

ころう こうであるの 法日間の

8100 Napoli Forever Crib – 1306 Torino Double Dresser – 1305 5 Drawer Dresser – White

8150 Napoli Flat Top Forever Crib – 1306 Torino Double Dresser – 1305 5 Drawer Dresser – Mocacchino

BRAM BIG DREAMS

Finishes : Vintage White

Chest - 240

W: 36 x D: 20 x H: 46