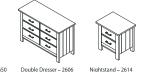

Double Dresser – 13 W: 50 x D:20 x H:34

Double Dresser – 2306

W:52 x D:20 x H:34.25

- 1306 5 Drawer W:36 x D:20 x H:46

5 Drawer Dresser - 2 W:36 x D:20 x H:46 er – 2305

Finishes : White

Botticelli Convertible Crib – 21104 W: 55.50 x D: 31 x H: 36.50