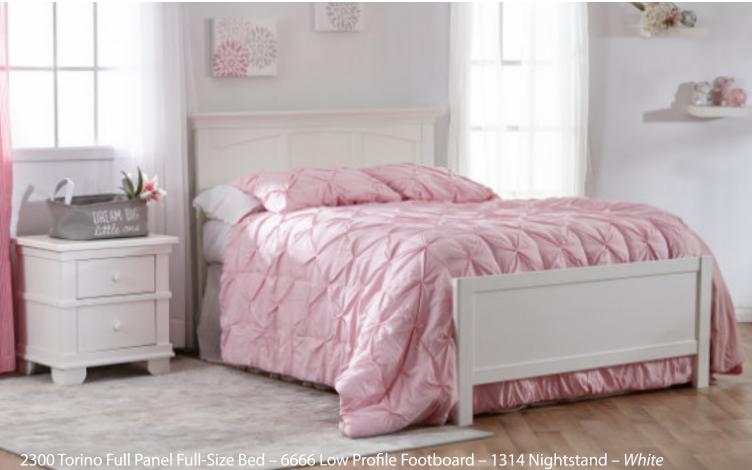

#### Modena

W:59 x D:32.5 x H:47.5

W:59 x D:32.5 x H:50.5

Finishes : Distressed Granite – Vintage White

Ragusa Forever Crib – 2300 W:59 x D:31 x H:46

Torino – Lucca

Torino Full Panel Fo W:59 x D:31 x H:46 Crib – 2300 Lucca Crib – 1399 W:57.5 x D:33.25 x H:37