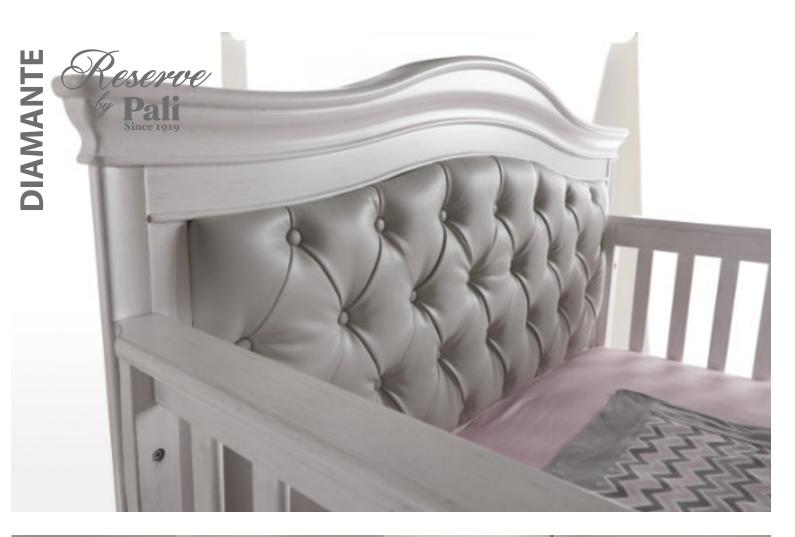

#### Italian Style

- Superior Italian design
- Our beautiful cribs convert to toddler bed, child's day bed and full-size bed
- Cribs have cut-outs on side panel posts to ensure crib bedding can be tied on securely
- Nylon glides on cribs and cases to help protect wood floors
- Ajustable glides on front feet in selected collections
- For both safety and aesthetic purposes Pali cribs have recessed holes and counter-sunk screws so that the screw heads can be hidden (see picture).