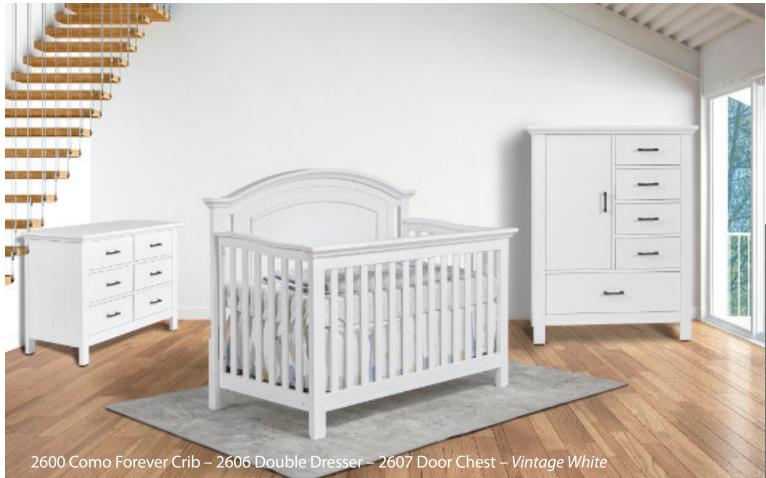

2201 Cristallo Forever Crib - Gray Vinyl Panel – 2206 Double Dresser – 2205 5 Drawer Dresser – Vintage White

ころう こうであるの 法日間の

8100 Napoli Forever Crib – 1306 Torino Double Dresser – 1305 5 Drawer Dresser – White