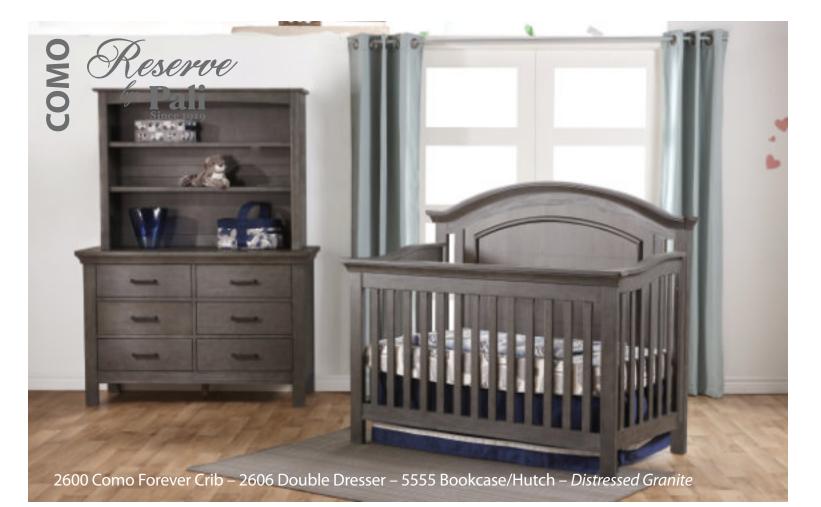

#### PALI RESERVE

| Cristallo       | 14 |
|-----------------|----|
| Diamante        |    |
| Diamante Décor  | 21 |
| Como            | 22 |
| Como Flat Top   | 25 |
| Ragusa          |    |
| Enna            |    |
| Modena          | 33 |
| Modena Classico |    |

Pali Reserve is a special treasure brought to you out of our desire to continue to create pieces that are unique and worthy of being discovered again and again. These special collections are composed of lovely furniture waiting to be heirlooms, reminders of a time when craftsmanship was not only desired but expected. In creating Pali Reserve, we have worked to not only produce the high quality pieces that you have come to expect from us, but we have worked to exceed your expectations.