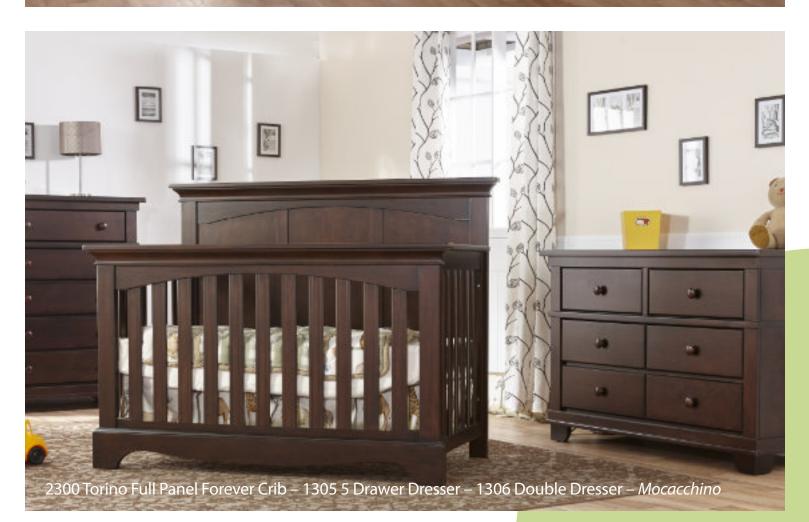

#### Modena

W:59 x D:32.5 x H:47.5

W:59 x D:32.5 x H:50.5

Finishes : Distressed Granite – Vintage White

Ragusa Forever Crib – 2300 W:59 x D:31 x H:46

Torino – Lucca

Torino Full Panel Fo W:59 x D:31 x H:46 Crib – 2300 Lucca Crib – 1399 W:57.5 x D:33.25 x H:37