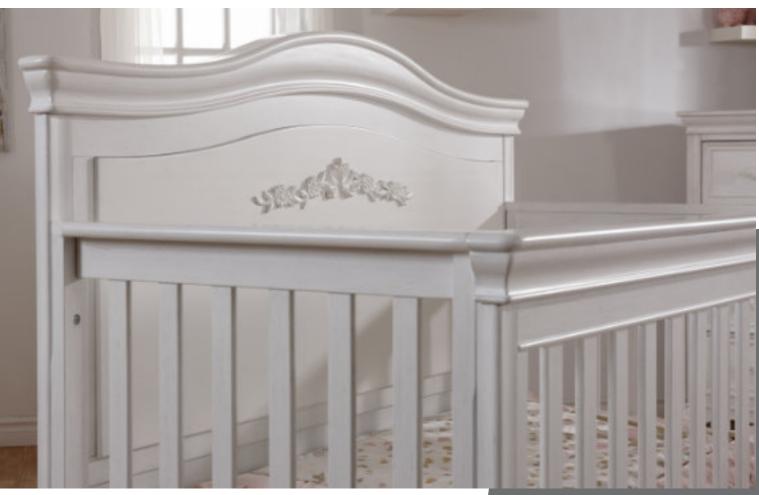

#### Italian Style

- Superior Italian design
- Our beautiful cribs convert to toddler bed, child's day bed and full-size bed
- Cribs have cut-outs on side panel posts to ensure crib bedding can be tied on securely
- Nylon glides on cribs and cases to help protect wood floors
- Ajustable glides on front feet in selected collections
- For both safety and aesthetic purposes Pali cribs have recessed holes and counter-sunk screws so that the screw heads can be hidden (see picture).