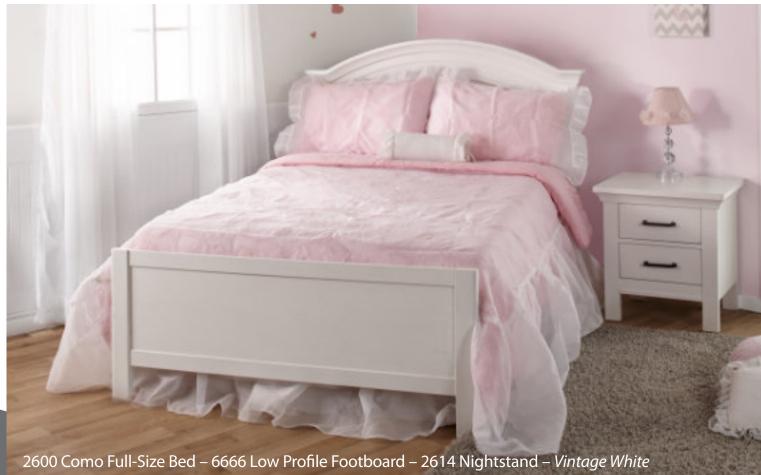

Finishes: Mocacchino – White

Nightstand – 2314 W:24 x D:18 x H:24

Napoli – Torino

Napoli Flat Top Fore W:57 x D:31 x H:45

Mirror – 7777 W:28 x D:1.25 x H:36

Finishes: Mocacchino – White

Spessa