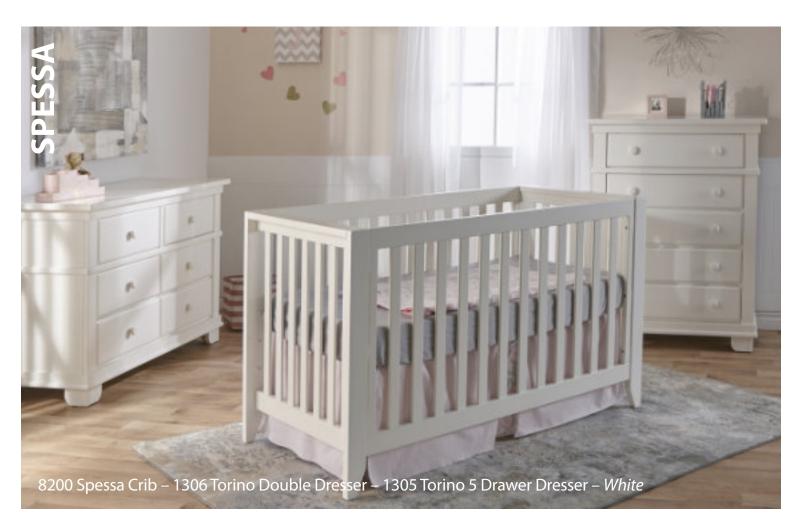

#### PALI

| Torino Full-Panel |  |
|-------------------|--|
| Napoli            |  |
| Napoli Flat Top   |  |
| Vittoria          |  |
| Spessa            |  |
| 1303 KD Chest     |  |

Furniture Dimensions and Finishes..... 46