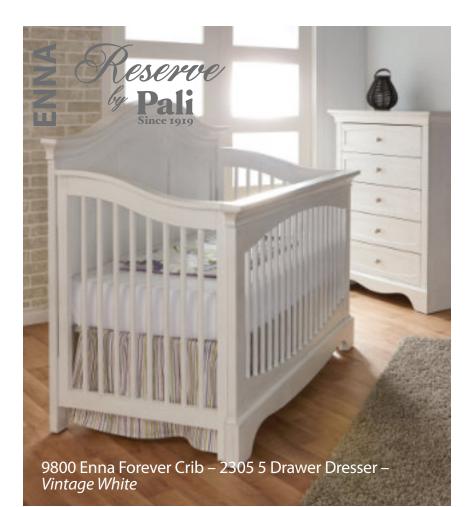

Bernini Crib – 21103 W: 55.25 x D: 31 x H: 36.50

Bed Conversion Rails – 20516 W: 55.50 x D: 6 x H: 2.25

Caravaggio Dresser – 2050 W: 45.25 x D: 20 x H: 33.25

Enna Forever Crib – 9800 W:59 x D:31 x H:48.5