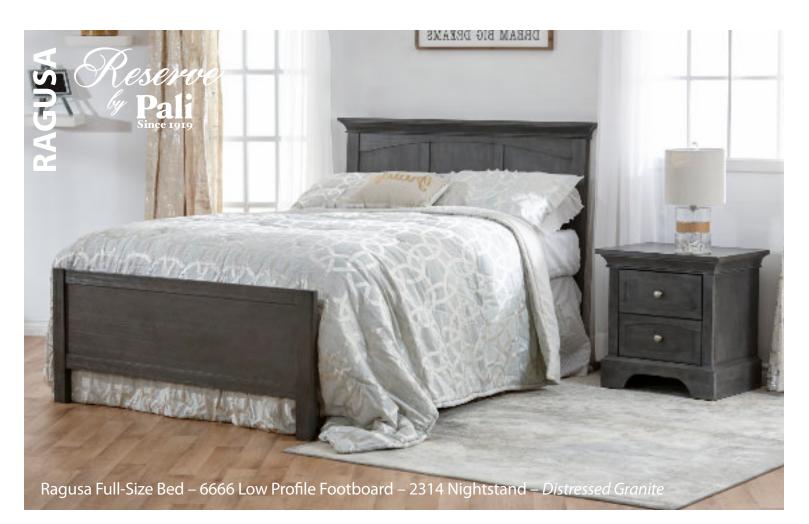

#### Modena

W:59 x D:32.5 x H:47.5

W:59 x D:32.5 x H:50.5

Finishes : Distressed Granite – Vintage White

Ragusa Forever Crib – 2300 W:59 x D:31 x H:46

Torino – Lucca

Torino Full Panel Fo W:59 x D:31 x H:46 Crib – 2300 Lucca Crib – 1399 W:57.5 x D:33.25 x H:37

Finishes: Mocacchino – White

Nightstand – 2314 W:24 x D:18 x H:24

Napoli – Torino

Napoli Flat Top Fore W:57 x D:31 x H:45

Mirror – 7777 W:28 x D:1.25 x H:36

Finishes: Mocacchino – White

Spessa