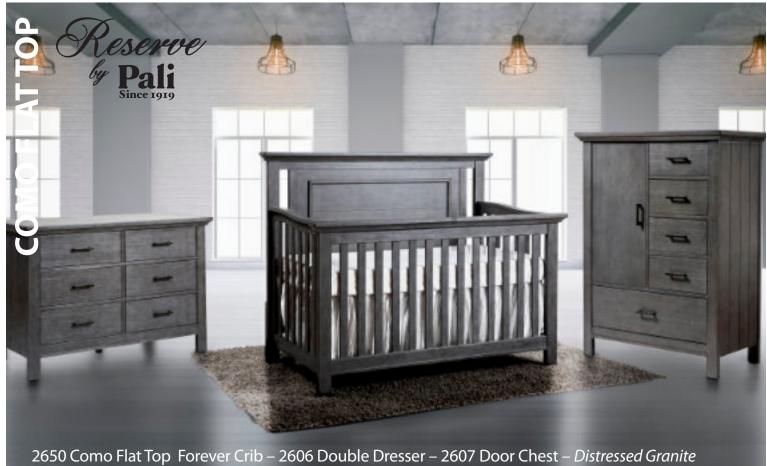

#### Made in Italy

Flat Top Forever Crib – 2650 Double Dress W:59 x D:32.5 x H:50.5 W: 52 x D:21 x H:34.75