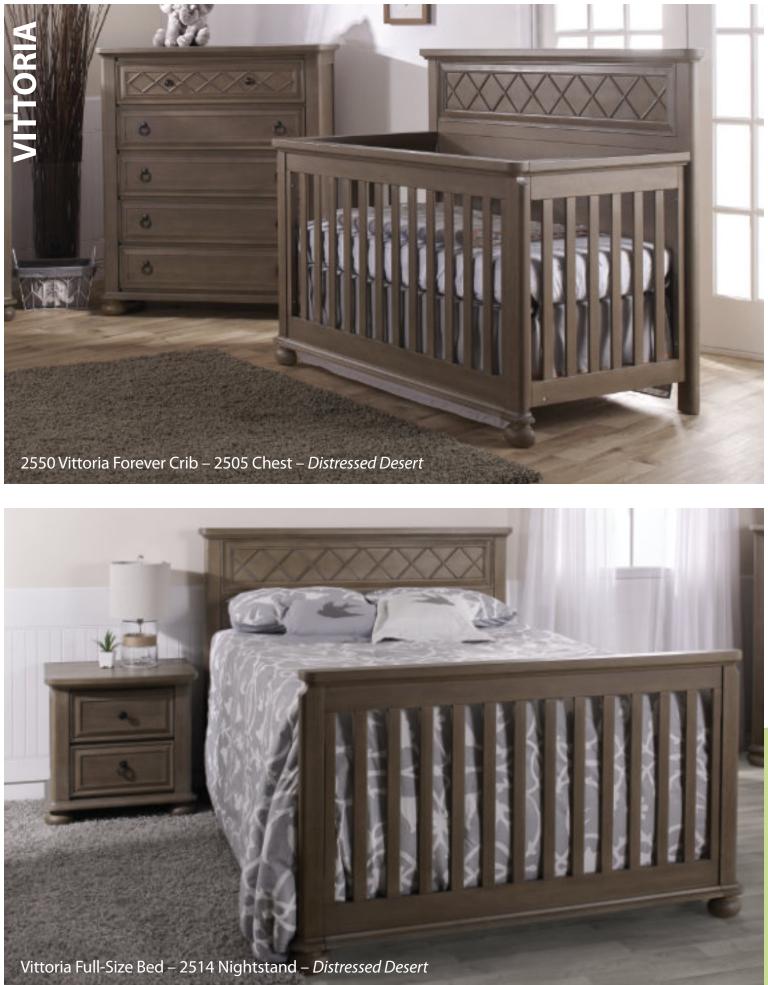

and again. These special collections are composed of lovely furniture waiting to be heirlooms, reminders of a time when craftsmanship was not only desired but expected. In creating Pali Reserve, we have worked to not only produce the high quality pieces that you have come to expect from us, but we have worked to exceed your expectations.















2201 Cristallo Forever Crib - Gray Vinyl Panel – 2206 Double Dresser – 2205 5 Drawer Dresser – Vintage White













































































ころう こうであるの 法日間の

























8100 Napoli Forever Crib – 1306 Torino Double Dresser – 1305 5 Drawer Dresser – White









8150 Napoli Flat Top Forever Crib – 1306 Torino Double Dresser – 1305 5 Drawer Dresser – Mocacchino

BRAM BIG DREAMS





















Finishes : Vintage White

Chest - 240

W: 36 x D: 20 x H: 46

#### Made in Italy

















Flat Top Forever Crib – 2650 Double Dress W:59 x D:32.5 x H:50.5 W: 52 x D:21 x H:34.75



#### Modena

W:59 x D:32.5 x H:47.5

W:59 x D:32.5 x H:50.5







Finishes : Distressed Granite – Vintage White

Ragusa Forever Crib – 2300 W:59 x D:31 x H:46

Torino – Lucca

Torino Full Panel Fo W:59 x D:31 x H:46 Crib – 2300 Lucca Crib – 1399 W:57.5 x D:33.25 x H:37





Finishes: Mocacchino – White

Nightstand – 2314 W:24 x D:18 x H:24





Napoli – Torino









Napoli Flat Top Fore W:57 x D:31 x H:45

Mirror – 7777 W:28 x D:1.25 x H:36





Finishes: Mocacchino – White



Spessa



## **All** Collections



Emilia Forever Crib W:55 x D:31 x H:45



W:47 x D:13.5 x H:42/46