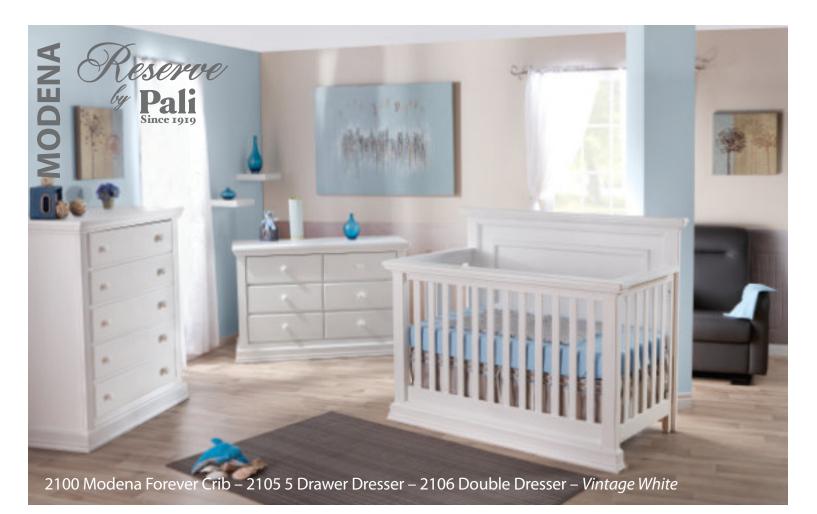

#### Modena

W:59 x D:32.5 x H:47.5

W:59 x D:32.5 x H:50.5

Finishes : Distressed Granite – Vintage White

Ragusa Forever Crib – 2300 W:59 x D:31 x H:46

Torino – Lucca

Torino Full Panel Fo W:59 x D:31 x H:46 Crib – 2300 Lucca Crib – 1399 W:57.5 x D:33.25 x H:37