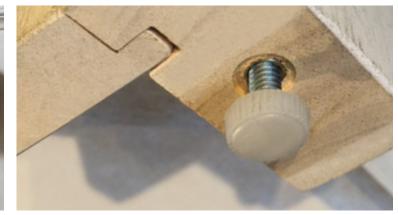

#### Italian Style

- Superior Italian design
- Our beautiful cribs convert to toddler bed, child's day bed and full-size bed
- Cribs have cut-outs on side panel posts to ensure crib bedding can be tied on securely
- Nylon glides on cribs and cases to help protect wood floors
- Ajustable glides on front feet in selected collections
- For both safety and aesthetic purposes Pali cribs have recessed holes and counter-sunk screws so that the screw heads can be hidden (see picture).