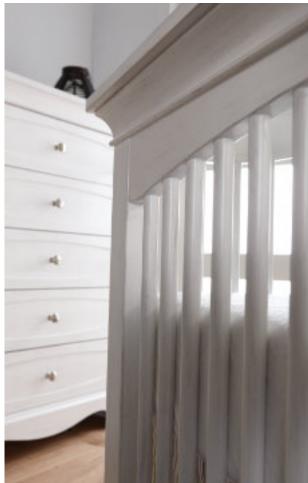

#### Italian Style

- Superior Italian design
- Our beautiful cribs convert to toddler bed, child's day bed and full-size bed
- Cribs have cut-outs on side panel posts to ensure crib bedding can be tied on securely
- Nylon glides on cribs and cases to help protect wood floors
- Ajustable glides on front feet in selected collections
- For both safety and aesthetic purposes Pali cribs have recessed holes and counter-sunk screws so that the screw heads can be hidden (see picture).