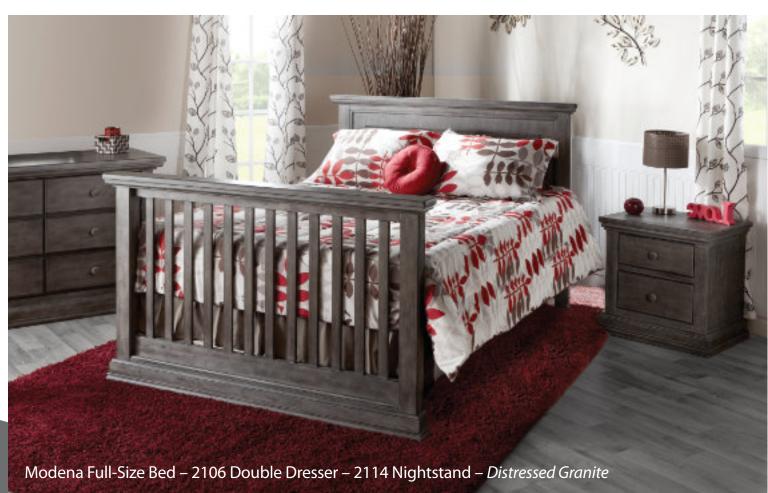

#### Modena

W:59 x D:32.5 x H:47.5

W:59 x D:32.5 x H:50.5

Finishes : Distressed Granite – Vintage White

Ragusa Forever Crib – 2300 W:59 x D:31 x H:46

Torino – Lucca

Torino Full Panel Fo W:59 x D:31 x H:46 Crib – 2300 Lucca Crib – 1399 W:57.5 x D:33.25 x H:37