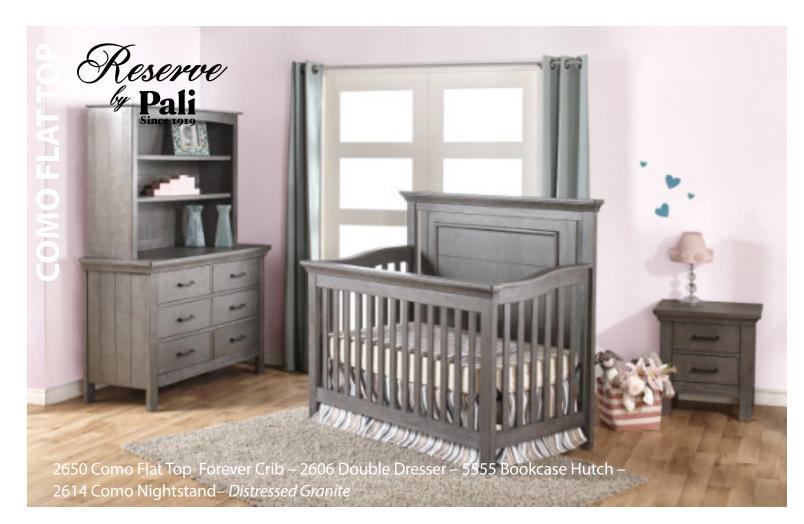

#### Made in Italy

Flat Top Forever Crib – 2650 Double Dress W:59 x D:32.5 x H:50.5 W: 52 x D:21 x H:34.75