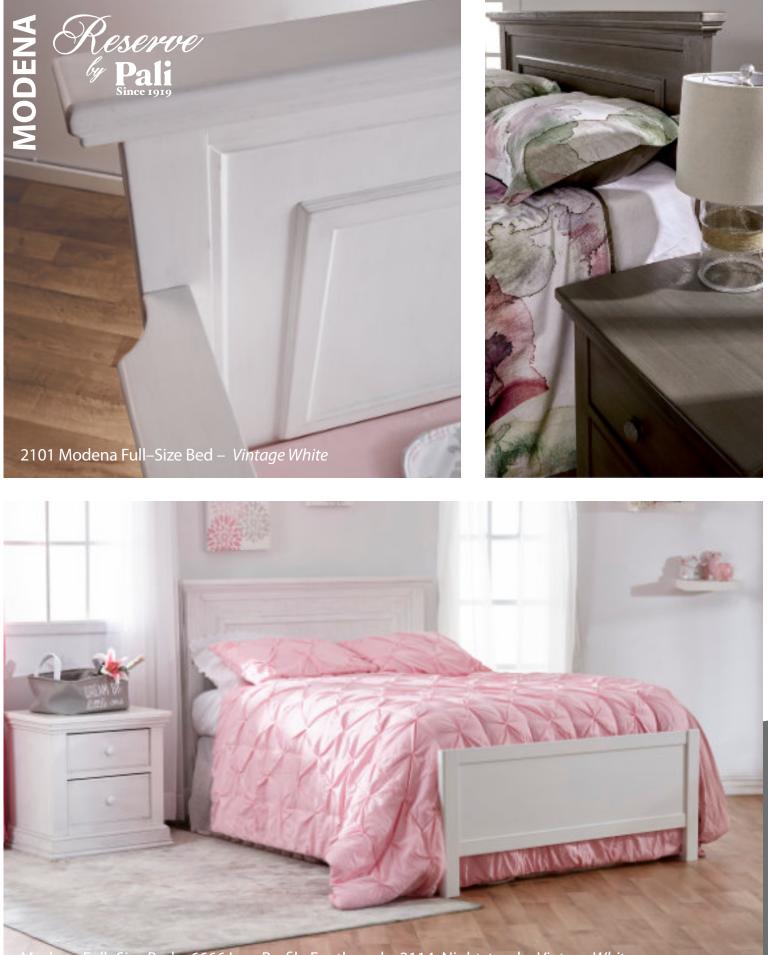

#### Modena

W:59 x D:32.5 x H:47.5

W:59 x D:32.5 x H:50.5

Finishes : Distressed Granite – Vintage White

Ragusa Forever Crib – 2300 W:59 x D:31 x H:46

Torino – Lucca

Torino Full Panel Fo W:59 x D:31 x H:46 Crib – 2300 Lucca Crib – 1399 W:57.5 x D:33.25 x H:37