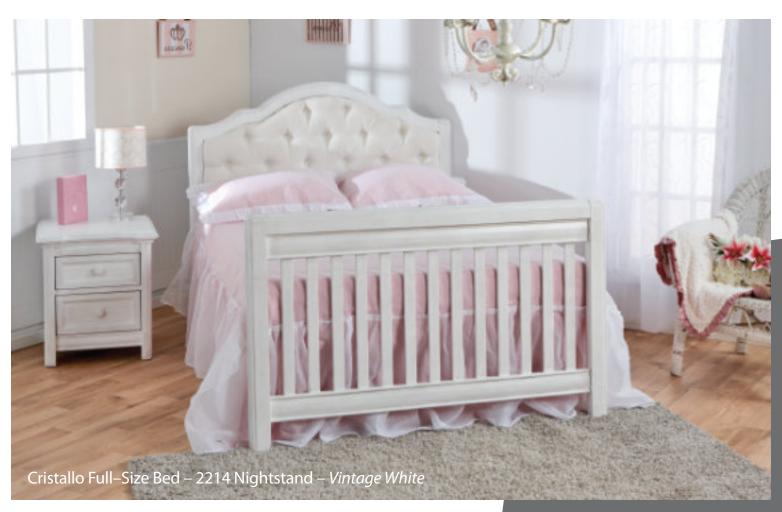

#### PALI RESERVE

| Cristallo       | 14 |
|-----------------|----|
| Diamante        |    |
| Diamante Décor  | 21 |
| Como            | 22 |
| Como Flat Top   | 25 |
| Ragusa          |    |
| Enna            |    |
| Modena          | 33 |
| Modena Classico |    |

3-position mattress height adjustment

Full-extension drawer glides

Dust-free cover

Screwed-in back panels

Adjustable nylon glides

Counter-sunk bolts

With a history guided by the classical Italian principles of beauty and function, Pali now brings you special collections from Pali Reserve, newly designed furniture collections that deserve to be set aside for our most treasured customers. Created with our ever-present desire to marry aesthetics and quality, these collections of fine furniture are the best of who we are, a reflection of our heritage as we grow into the future.