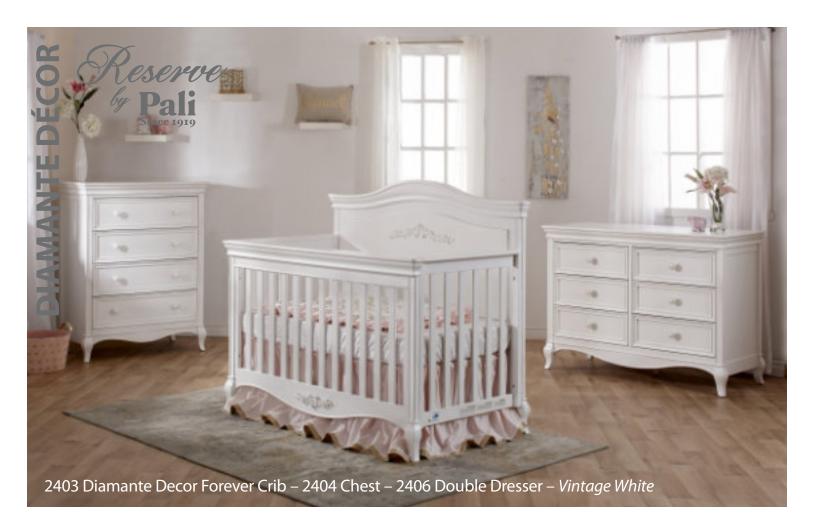

#### PALI RESERVE

| Cristallo       | 14 |
|-----------------|----|
| Diamante        |    |
| Diamante Décor  | 21 |
| Como            | 22 |
| Como Flat Top   | 25 |
| Ragusa          |    |
| Enna            |    |
| Modena          | 33 |
| Modena Classico |    |

Pali Reserve is a special treasure brought to you out of our desire to continue to create pieces that are unique and worthy of being discovered again and again. These special collections are composed of lovely furniture waiting to be heirlooms, reminders of a time when craftsmanship was not only desired but expected. In creating Pali Reserve, we have worked to not only produce the high quality pieces that you have come to expect from us, but we have worked to exceed your expectations.