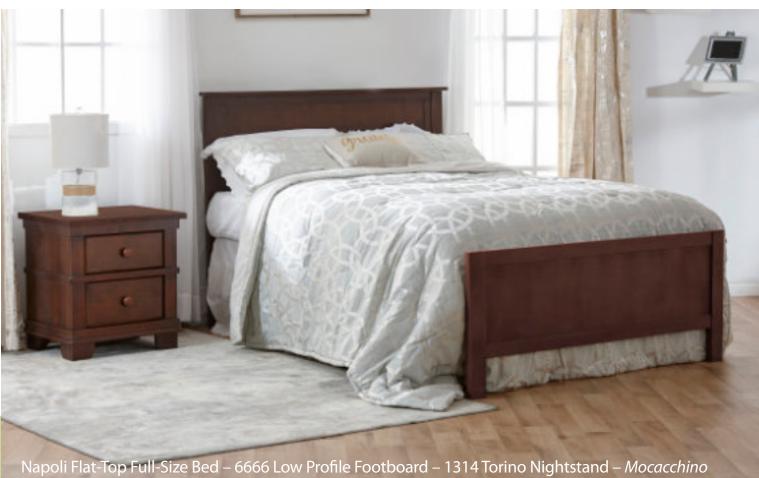

Finishes: Mocacchino – White

Nightstand – 2314 W:24 x D:18 x H:24

Napoli – Torino

Napoli Flat Top Fore W:57 x D:31 x H:45

Mirror – 7777 W:28 x D:1.25 x H:36

Finishes: Mocacchino – White

Spessa