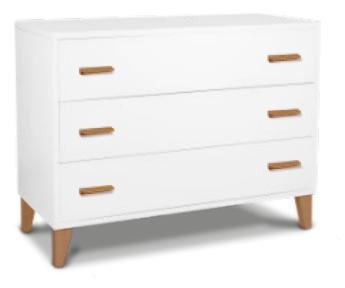

#### Superior Safety and Top Quality Manufacturing

- JPMA membership for more th 40 years
- Meet or exceed all mandatory and voluntary standards for all of our products
- All crib slats are constructed of beechwood for superior strength
- The dresser is already assembled
- The dresser features tip restraint kits
- Smooth self-closing drawers

enviro

- Drawers slide in and out smoothly on full-extension drawer glides
- Self-closing drawers in selected collections
- Drawer boxes crafted out of solid Radiata Pine with English dovetail joinery at both the front and back
- Each drawer box is finely sanded and finished with a clear top coat
- Solid wood corner blocks and supports attached underneath every drawer box at each corner for added strength
- MDF back panels are attached using screws spaced every 6-8" for secure attachment and easy to access the case interior in the event a repair is needed.