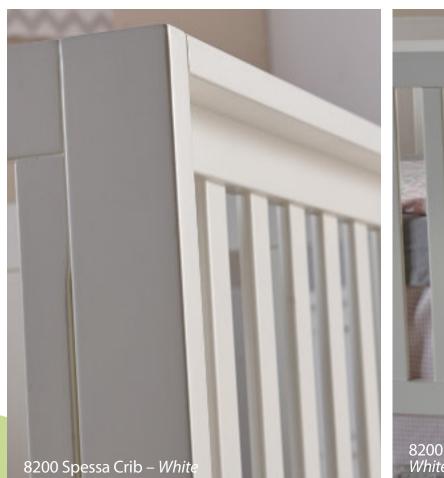

Finishes: Mocacchino – White

Nightstand – 2314 W:24 x D:18 x H:24

Napoli – Torino

Napoli Flat Top Fore W:57 x D:31 x H:45

Mirror – 7777 W:28 x D:1.25 x H:36

Finishes: Mocacchino – White

Spessa