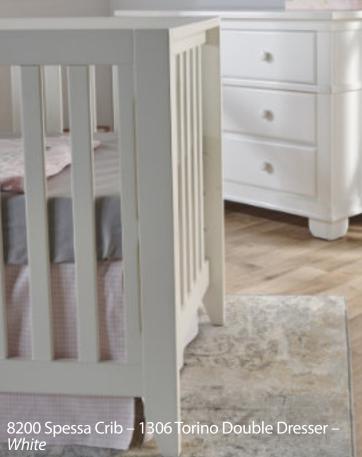

Finishes: Mocacchino – White

Nightstand – 2314 W:24 x D:18 x H:24

Napoli – Torino

Napoli Flat Top Fore W:57 x D:31 x H:45

Mirror – 7777 W:28 x D:1.25 x H:36

Finishes: Mocacchino – White

Spessa