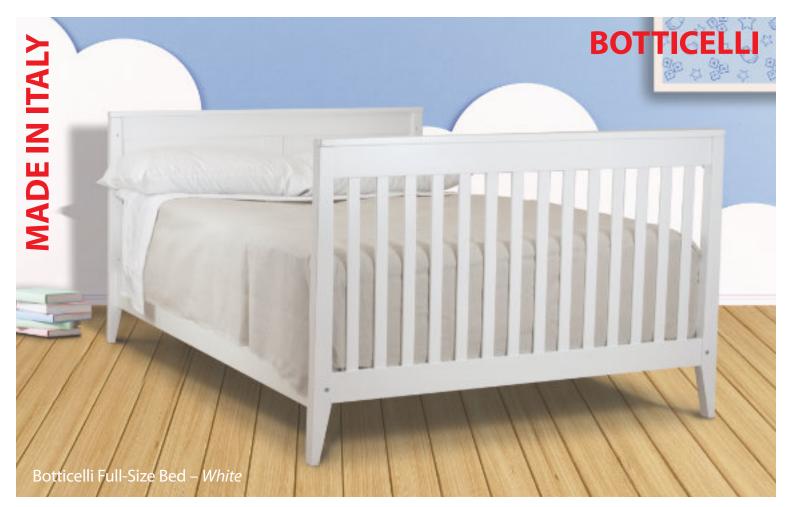

#### Italian Style

- Superior Italian design
- Our beautiful cribs convert to toddler bed, child's day bed and full-size bed
- Cribs have cut-outs on side panel posts to ensure crib bedding can be tied on securely
- Nylon glides on cribs and cases to help protect wood floors
- Ajustable glides on front feet in selected collections
- For both safety and aesthetic purposes Pali cribs have recessed holes and counter-sunk screws so that the screw heads can be hidden (see picture).

Double Dresser – 13 W: 50 x D:20 x H:34

Double Dresser – 2306

W:52 x D:20 x H:34.25

- 1306 5 Drawer W:36 x D:20 x H:46

5 Drawer Dresser - 2 W:36 x D:20 x H:46 er – 2305

Finishes : White

Botticelli Convertible Crib – 21104 W: 55.50 x D: 31 x H: 36.50