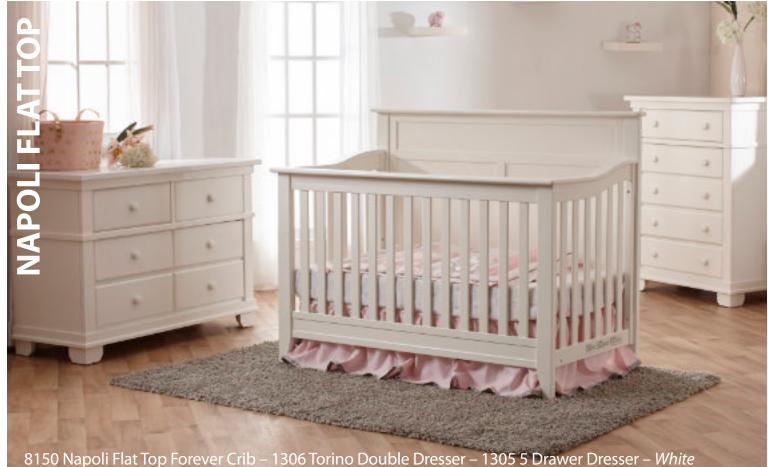

8150 Napoli Flat Top Forever Crib – 1306 Torino Double Dresser – 1305 5 Drawer Dresser – Mocacchino

BRAM BIG DREAMS

Finishes : Vintage White

Chest - 240

W: 36 x D: 20 x H: 46