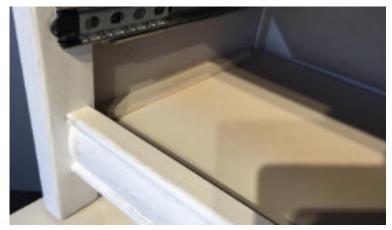

enviro

- Drawers slide in and out smoothly on full-extension drawer glides
- Self-closing drawers in selected collections
- Drawer boxes crafted out of solid Radiata Pine with English dovetail joinery at both the front and back
- Each drawer box is finely sanded and finished with a clear top coat
- Solid wood corner blocks and supports attached underneath every drawer box at each corner for added strength
- MDF back panels are attached using screws spaced every 6-8" for secure attachment and easy to access the case interior in the event a repair is needed.