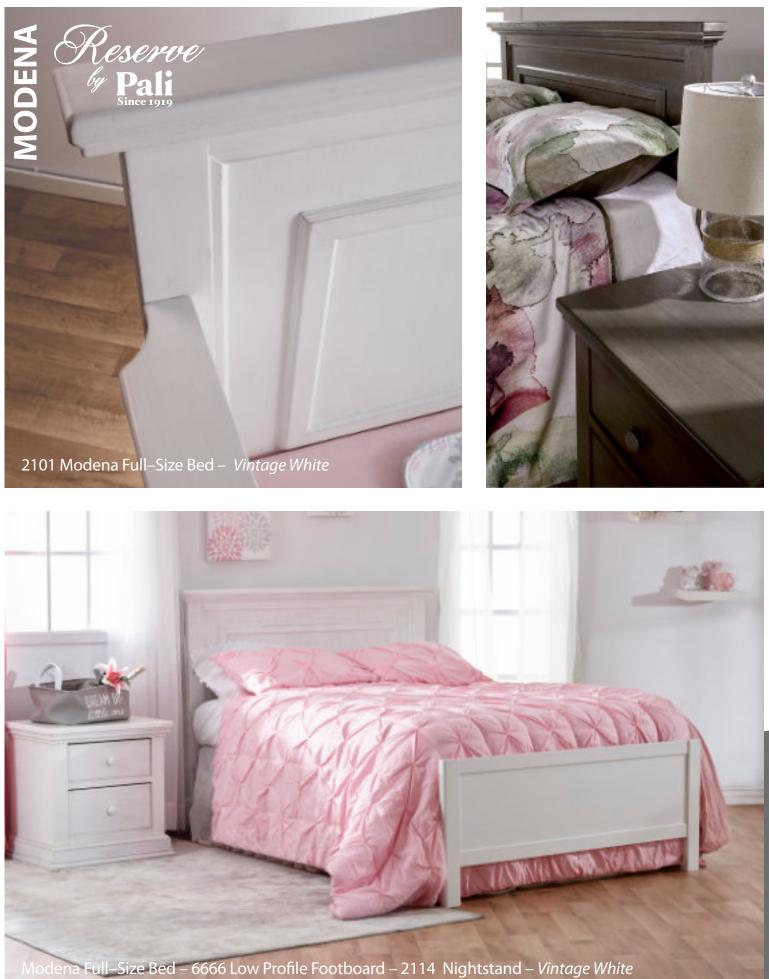

#### Modena

W:59 x D:32.5 x H:47.5

W:59 x D:32.5 x H:50.5

Finishes : Distressed Granite – Vintage White

Ragusa Forever Crib – 2300 W:59 x D:31 x H:46

Torino – Lucca

Torino Full Panel Fo W:59 x D:31 x H:46 Crib – 2300 Lucca Crib – 1399 W:57.5 x D:33.25 x H:37