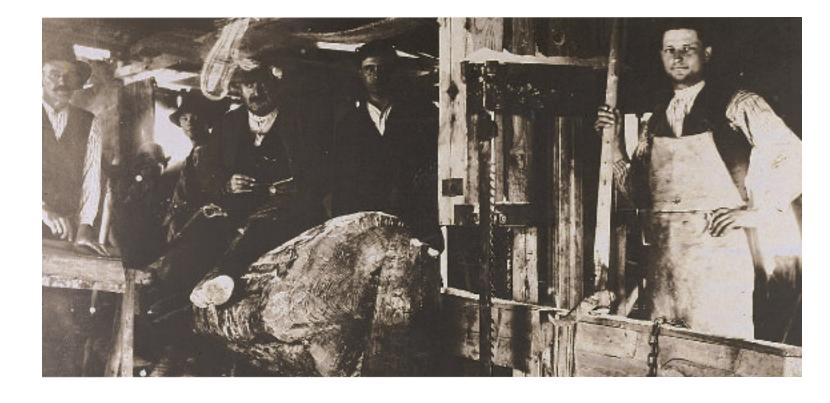

Founded in 1919, Pali represents more than 100 years of crafting fine Italian furniture for families. It almost seems a fairytale, a moment when ingenuity and beauty swirled together in the Friuli region of northeastern Italy and magic was born. What began as a child's discovery of beech planks in the rolling hills of the countryside has evolved into the premier Italian children's furniture brand of today.

The Pali family began making chairs when one of our own children, Secondo Pali, discovered planks of beech wood in a former military establishment tucked into the surrounding areas of his village. An idea was born and put into action. Toiling tirelessly, the Pali family built a reputation for high quality chairs crafted with a sense of Italian beauty and each of our customers can purchase the perfect piece for their design. The devotion and attention to quality led to a home, but what has never changed is our love and passion for reputation for fine furniture that has grown into a wonderful creating furniture that is well made and beautiful and on line of children's furniture. Today Pali has state of the art trend. We hope that with each crib and dresser and chair, the production facilities and is led by Loretto Pali who has beauty of our Italian heritage and design will be a trusted and overseen the growth of the company to expand distribution beautiful addition to those sleepy nights and joy-filled to 35 countries worldwide while still focusing on all the things mornings as you watch your little one grow. that is the foundation of Pali. Quality. Design. Family.