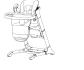

# Pappy Rock

# Swinging High Chair

It's easy to be the cool parent with the cool kid when you've got Pali on your team. Let your kid start rocking from the very beginning in the Pappy Rock and Rock Parenthood. We know you will.

### Assembled product dimensions (W x D x H)

23 in 31 in 39 in

Available in Gray.

- 6 seat height and 3 seat recline positions
- 3 footrest height positions
- 2 trays (tray and tray liner)
- Stands when folded
- Bluetooth music playback
- Soothing sounds and 12 songs built-in
- Timer settings for swing duration
- Direct plug-in or with 4 x D batteries

## **All** Collections

Emilia Forever Crib W:55 x D:31 x H:45

W:47 x D:13.5 x H:42/46

Pappy Rock Swinging High Chair – 56001 W:23x D:31 x H:39