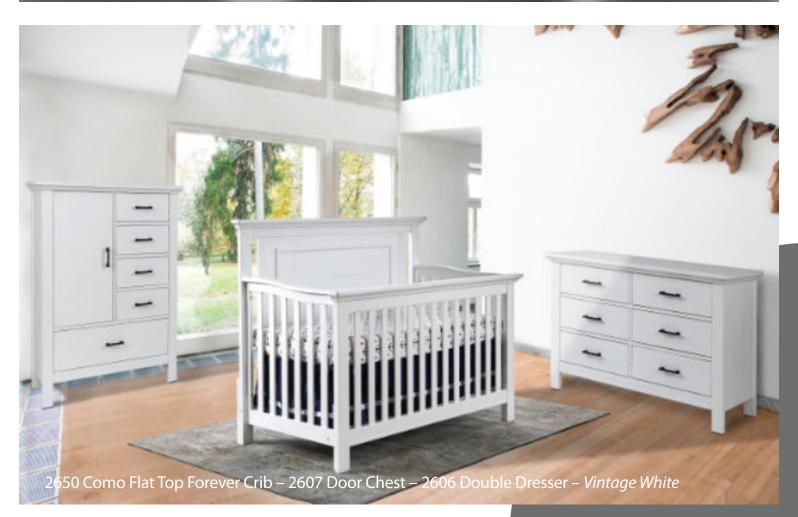

#### Made in Italy

Flat Top Forever Crib – 2650 Double Dress W:59 x D:32.5 x H:50.5 W: 52 x D:21 x H:34.75