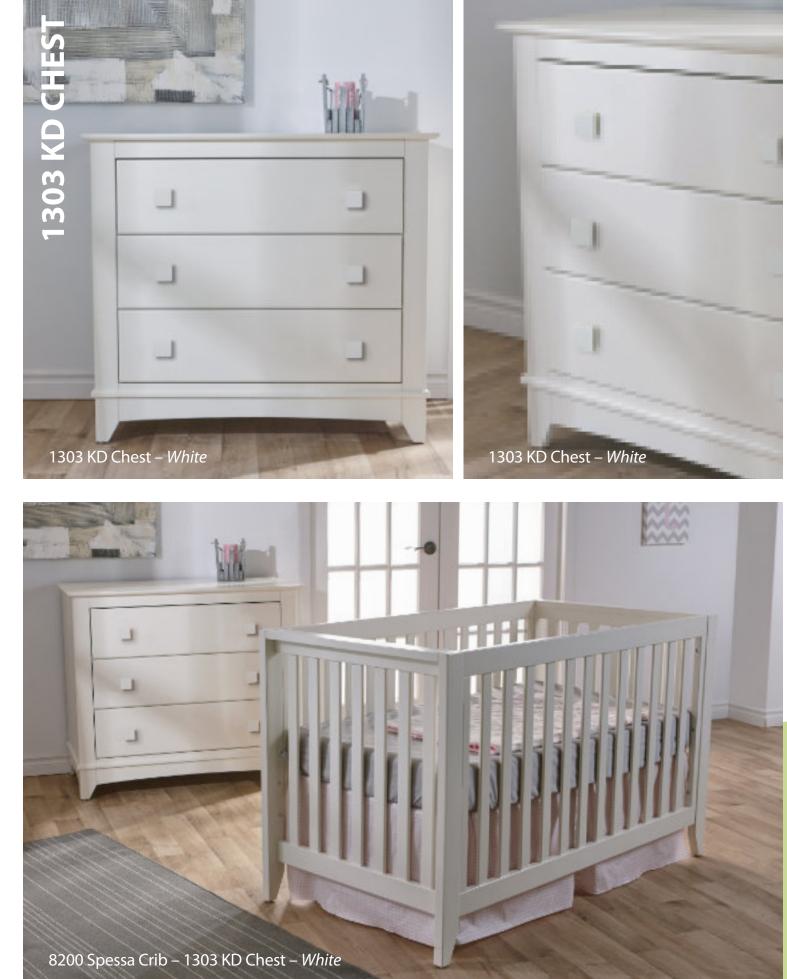

#### PALI

| Torino Full-Panel |  |
|-------------------|--|
| Napoli            |  |
| Napoli Flat Top   |  |
| Vittoria          |  |
| Spessa            |  |
| 1303 KD Chest     |  |

Furniture Dimensions and Finishes..... 46