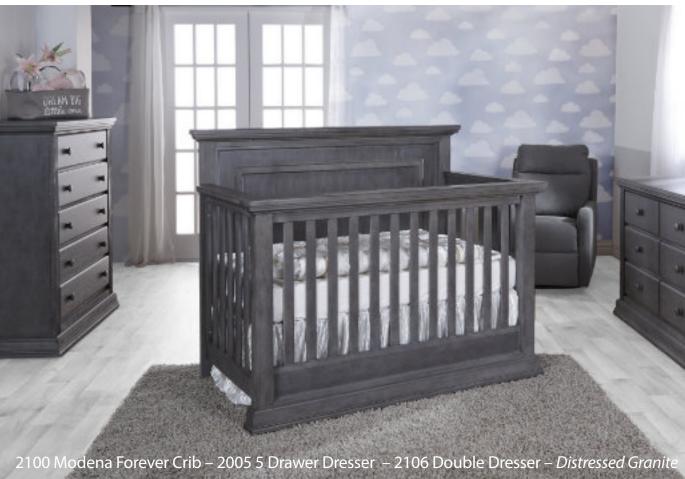

#### Modena

W:59 x D:32.5 x H:47.5

W:59 x D:32.5 x H:50.5

Finishes : Distressed Granite – Vintage White

Ragusa Forever Crib – 2300 W:59 x D:31 x H:46

Torino – Lucca

Torino Full Panel Fo W:59 x D:31 x H:46 Crib – 2300 Lucca Crib – 1399 W:57.5 x D:33.25 x H:37