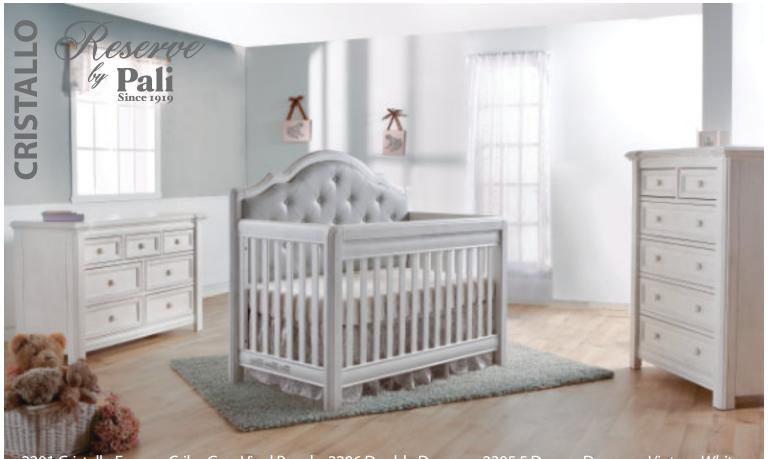

#### PALI RESERVE

| Cristallo       | 14 |
|-----------------|----|
| Diamante        |    |
| Diamante Décor  | 21 |
| Como            | 22 |
| Como Flat Top   | 25 |
| Ragusa          |    |
| Enna            |    |
| Modena          | 33 |
| Modena Classico |    |

2201 Cristallo Forever Crib - Gray Vinyl Panel – 2206 Double Dresser – 2205 5 Drawer Dresser – Vintage White

ころう こうであるの 法日間の

8100 Napoli Forever Crib – 1306 Torino Double Dresser – 1305 5 Drawer Dresser – White