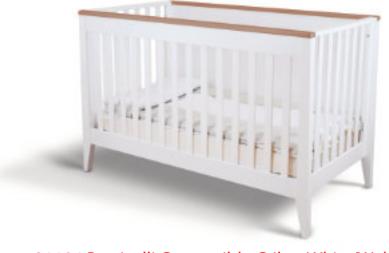

#### Italian Style

- Superior Italian design
- Our beautiful cribs convert to toddler bed, child's day bed and full-size bed
- Cribs have cut-outs on side panel posts to ensure crib bedding can be tied on securely
- Nylon glides on cribs and cases to help protect wood floors
- Ajustable glides on front feet in selected collections
- For both safety and aesthetic purposes Pali cribs have recessed holes and counter-sunk screws so that the screw heads can be hidden (see picture).

#### Superior Safety and Top Quality Manufacturing

- JPMA membership for more th 40 years
- All cases are tested to voluntary ASTM standards
- Meet or exceed all mandatory and voluntary standards for all of our products
- All crib slats are constructed of select solid Radiata Pine for superior strength
- All crib slats are glued and nailed, top and bottom to ensure product safety
- Taller cases feature tip restraint kits