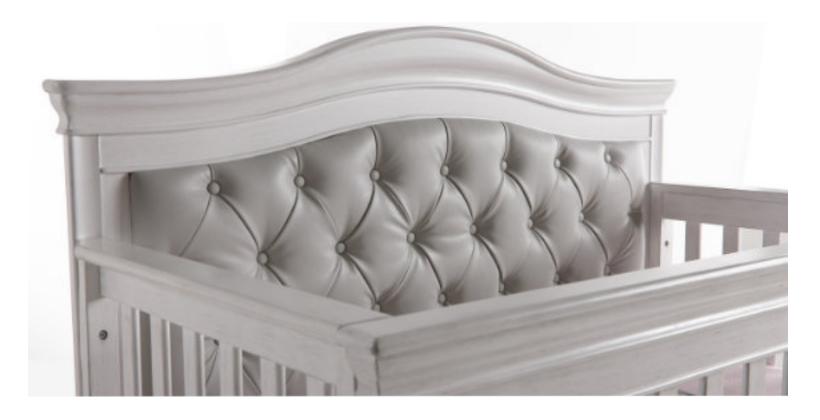

#### **Italian Quality**

- Beautiful Italian design
- The cribs are 100% made in Italy
- The cribs are 100% made of European hard beechwood
- Almost 50 years of experience in crib making

#### Italian Style

- Superior Italian design
- Our beautiful cribs convert to toddler bed, child's day bed and full-size bed
- Cribs have cut-outs on side panel posts to ensure crib bedding can be tied on securely
- Nylon glides on cribs and cases to help protect wood floors
- Ajustable glides on front feet in selected collections
- For both safety and aesthetic purposes Pali cribs have recessed holes and counter-sunk screws so that the screw heads can be hidden (see picture).