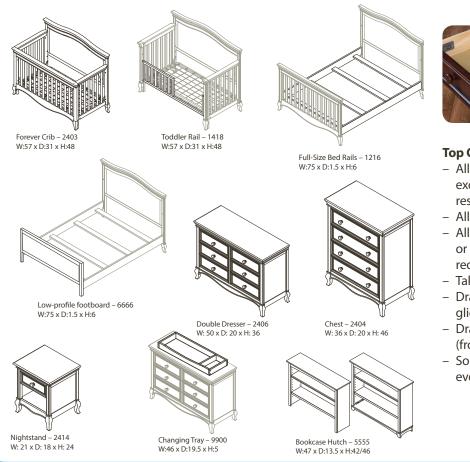

## Italian Style

- Superior Italian design from 100 years of furniture manufacturing experience
- Cribs convert to toddler beds, child's day beds and fullsize beds (rails sold separately)
- Cribs have 3 different mattress height levels
- Most cases have adjustable levelers on front posts/feet
- Nylon glides on cribs and cases to help prevent scratching of floors

## **Top Quality Manufacturing**

- All crib slats made of select solid Radiata Pine for its exceptional strength while being environmentally responsible
- All crib slats are glued and nailed, top and bottom
- All composite wood materials (MDF, particle board or plywood) are certified to meet California and EPA requirements for formaldehyde emissions
- Taller cases feature tip restraint kits
- Drawer boxes with soft-closing, full-extension drawer glides for safety and convenience
- Drawer boxes in solid wood with English dovetail joints (front and back)
- Solid wood corner blocks and supports underneath every drawer box for the best construction