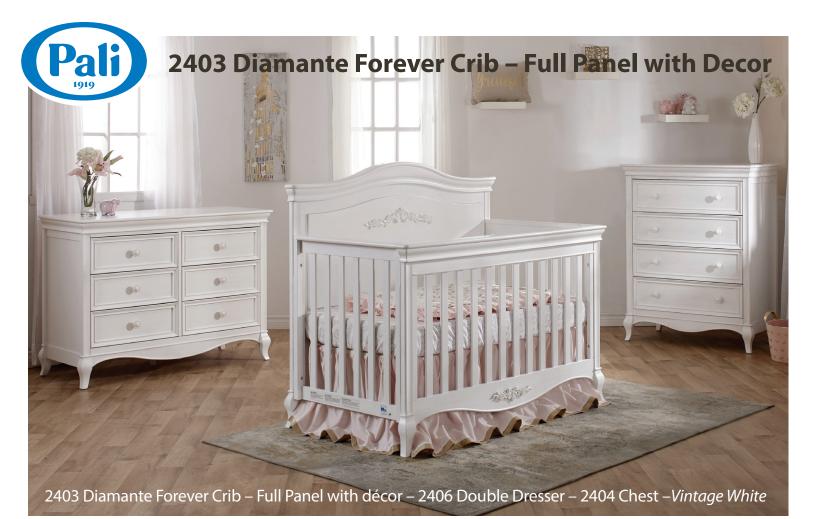

2403 Diamante Forever Crib - Full Panel with décor – Vintage White



Finishes



## Italian Style

- Superior Italian design from 100 years of furniture manufacturing experience
- Cribs convert to toddler beds, child's day beds and fullsize beds (rails sold separately)
- Cribs have 3 different mattress height levels
- Most cases have adjustable levelers on front posts/feet
- Nylon glides on cribs and cases to help prevent scratching of floors





## **Top Quality Manufacturing**

- All crib slats made of select solid Radiata Pine for its exceptional strength while being environmentally responsible
- All crib slats are glued and nailed, top and bottom
- All composite wood materials (MDF, particle board or plywood) are certified to meet California and EPA requirements for formaldehyd