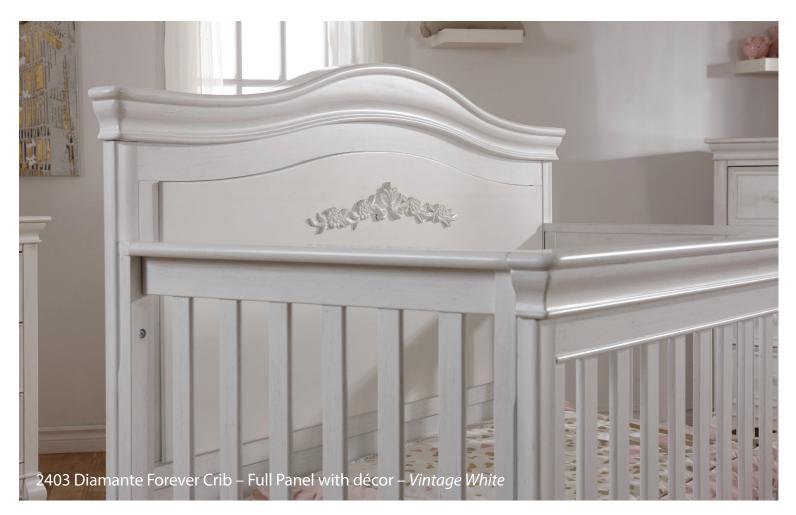

2403 Diamante Forever Crib - Full Panel with décor – Vintage White



Finishes



## Italian Style

- Superior Italian design from 100 years of furniture manufacturing experience
- Cribs convert to toddler beds, child's day beds and fullsize beds (rails sold separately)
- Cribs have 3 different mattress height levels
- Most cases have adjustable levelers on front posts/feet
- Nylon glides on cribs and cases to help prevent scratching of floors





## **Top Quality Manufacturing**

- All crib slats made of select solid Radiata Pine for its exceptional strength while being environmentally responsible
- All crib slats are glued and nailed, top and bottom
- All composite wood materials (MDF, particle board or plywood) are certified to meet California and EPA requirements for formaldehyde