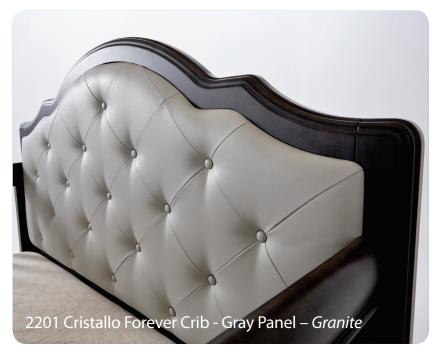

Full-Size Bed Rails – 1216

Cristallo Forever Crib – 2201 W:57.5 x D:31.5 x H:50

Low-profile Footboard – 6666 W:57.5 x D:80 x H:50

Toddler Rail – 1515 W:57.5 x D:31.5 x H:50

Double Dresser – 2206 W:52 x D:21 x H:34.5