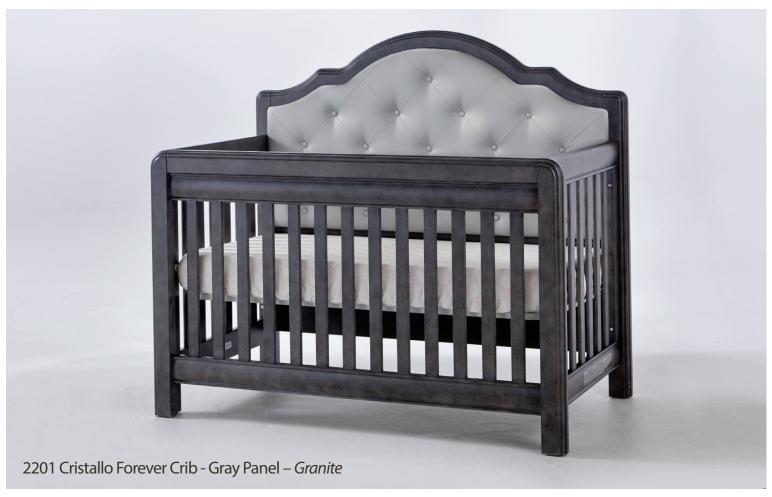

Full-Size Bed Rails – 1216

Cristallo Forever Crib – 2201 W:57.5 x D:31.5 x H:50

Low-profile Footboard – 6666 W:57.5 x D:80 x H:50

Toddler Rail – 1515 W:57.5 x D:31.5 x H:50

Double Dresser – 2206 W:52 x D:21 x H:34.5