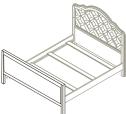

Full-Size Bed Rails – 1216

Cristallo Forever Crib – 2201 W:57.5 x D:31.5 x H:50

Low-profile Footboard – 6666 W:57.5 x D:80 x H:50

Toddler Rail – 1515 W:57.5 x D:31.5 x H:50

Double Dresser – 2206 W:52 x D:21 x H:34.5