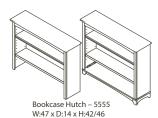

Granite

**Finishes** 

 Superior Italian design from 100 years of furniture manufacturing experience

Vintage White

- Cribs convert to toddler beds, child's day beds and fullsize beds (rails sold separately)
- Cribs have 3 different mattress height levels
- Most cases have adjustable levelers on front posts/feet
- Nylon glides on cribs and cases to help prevent scratching of floors



Full-Size Bed Rails – 1216



Cristallo Forever Crib – 2201 W:57.5 x D:31.5 x H:50



Low-profile Footboard – 6666 W:57.5 x D:80 x H:50



Toddler Rail – 1515 W:57.5 x D:31.5 x H:50



Double Dresser – 2206 W:52 x D:21 x H:34.5



Chest – 2205 W:40 x D:21 x H:51



Nightstand – 2214 W·23 x D·21 75 x H·24 75



Changing Tray – 9900 W:46 x D:19.5 x H:5



**Top Quality Manufacturing** 

- All crib slats made of select solid Radiata Pine for its exceptional strength while being environmentally responsible
- All crib slats are glued and nailed, top and bottom
- All composite wood materials (MDF, particle board or plywood) are certified to meet California and EPA requirements for formaldehyde emissions
- Taller cases feature tip restraint kits
- Drawer boxes with soft-closing, full-extension drawer glides for safety and convenience
- Drawer boxes in solid wood with English dovetail joints (front and back)
- Solid wood corner blocks and supports underneath every drawer box for the best construction





- JPMA member since 1971
- All cribs and cases are tested to voluntary American Society for Testing and Materials (ASTM) standards
- All prod