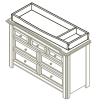

Full-Size Bed Rails – 1216

Cristallo Forever Crib – 2201 W:57.5 x D:31.5 x H:50

Low-profile Footboard – 6666 W:57.5 x D:80 x H:50

Toddler Rail – 1515 W:57.5 x D:31.5 x H:50

Double Dresser – 2206 W:52 x D:21 x H:34.5