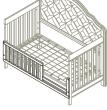

Full-Size Bed Rails – 1216

Cristallo Forever Crib – 2201 W:57.5 x D:31.5 x H:50

Low-profile Footboard – 6666 W:57.5 x D:80 x H:50

Toddler Rail – 1515 W:57.5 x D:31.5 x H:50

Double Dresser – 2206 W:52 x D:21 x H:34.5