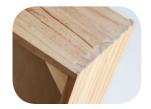

Chest – 2205 W:40 x D:21 x H:51

Nightstand – 2214 W·23 x D·21 75 x H·24 75

Changing Tray – 9900 W:46 x D:19.5 x H:5

**Top Quality Manufacturing** 

- All crib slats made of select solid Radiata Pine for its exceptional strength while being environmentally responsible
- All crib slats are glued and nailed, top and bottom
- All composite wood materials (MDF, particle board or plywood) are certified to meet California and EPA requirements for formaldehyde emissions
- Taller cases feature tip restraint kits
- Drawer boxes with soft-closing, full-extension drawer glides for safety and convenience
- Drawer boxes in solid wood with English dovetail joints (front and back)
- Solid wood corner blocks and supports underneath every drawer box for the best construction