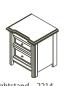

Chest – 2205 W:40 x D:21 x H:51

Nightstand – 2214 W·23 x D·21 75 x H·24 75

Changing Tray – 9900 W:46 x D:19.5 x H:5

**Top Quality Manufacturing** 

- All crib slats made of select solid Radiata Pine for its exceptional strength while being environmentally responsible
- All crib slats are glued and nailed, top and bottom
- All composite wood materials (MDF, particle board or plywood) are certified to meet California and EPA requirements for formaldehyde emissions
- Taller cases feature tip restraint kits
- Drawer boxes with soft-closing, full-extension drawer glides for safety and convenience
- Drawer boxes in solid wood with English dovetail joints (front and back)
- Solid wood corner blocks and supports underneath every drawer box for the best construction