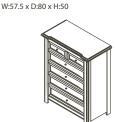

Full-Size Bed Rails – 1216

Cristallo Forever Crib – 2201 W:57.5 x D:31.5 x H:50

Low-profile Footboard – 6666 W:57.5 x D:80 x H:50

Toddler Rail – 1515 W:57.5 x D:31.5 x H:50

Double Dresser – 2206 W:52 x D:21 x H:34.5