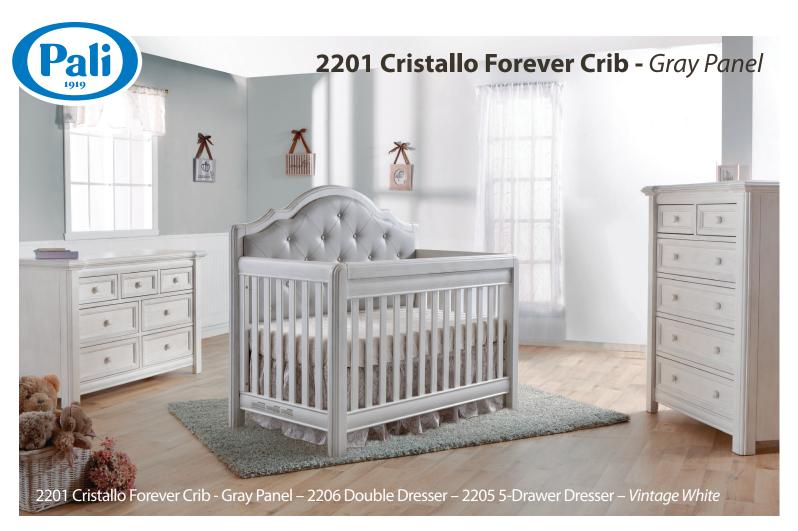

Full-Size Bed Rails – 1216

Cristallo Forever Crib – 2201 W:57.5 x D:31.5 x H:50

Low-profile Footboard – 6666 W:57.5 x D:80 x H:50

Toddler Rail – 1515 W:57.5 x D:31.5 x H:50

Double Dresser – 2206 W:52 x D:21 x H:34.5