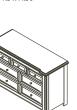

Full-Size Bed Rails – 1216

Cristallo Forever Crib – 2201 W:57.5 x D:31.5 x H:50

Low-profile Footboard – 6666 W:57.5 x D:80 x H:50

Toddler Rail – 1515 W:57.5 x D:31.5 x H:50

Double Dresser – 2206 W:52 x D:21 x H:34.5