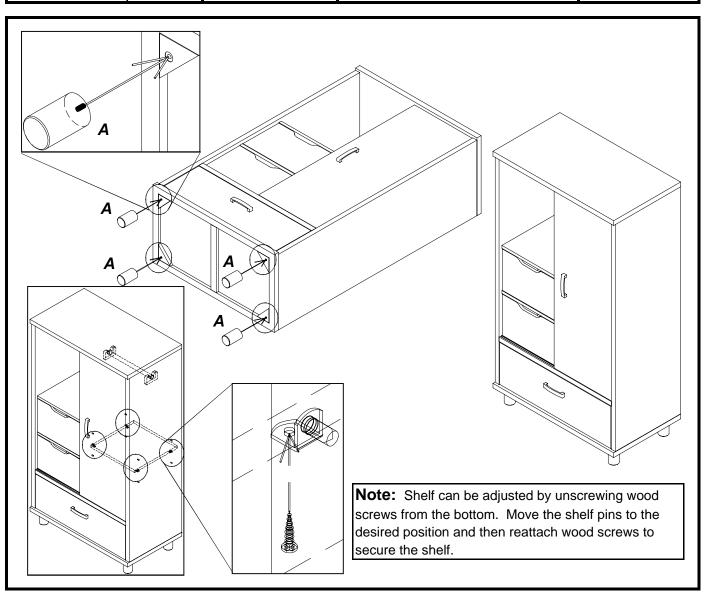

## Assembly Instruction

Milano Armoire

| Parts List |          | Tools Needed for Assembly: | INSTRUCTION LEAFLET                                   | Adult                 |
|------------|----------|----------------------------|-------------------------------------------------------|-----------------------|
|            | 4x       |                            | Important, keep for future reference. Read carefully. | assembly is required. |
|            | Foot (A) |                            |                                                       |                       |